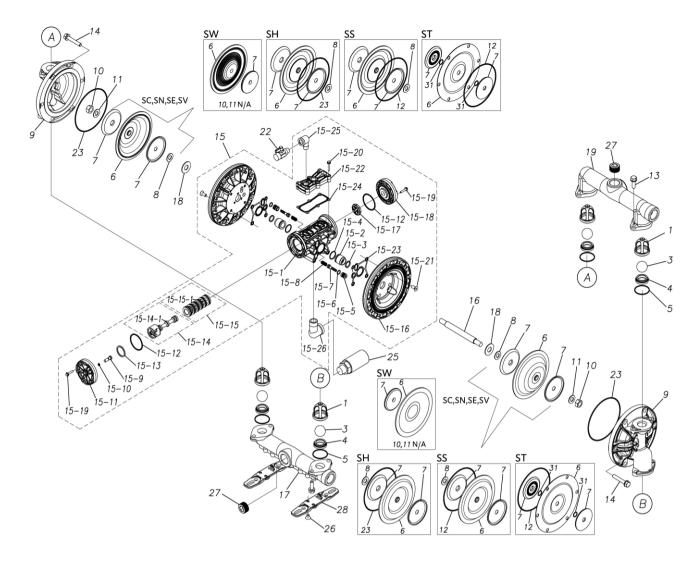

## Model: TC-X250SSN-A

Model Number: 1H00308MN

The part list and exploded view drawing as attached below indicate the full list of parts for the above mentioned pump model.

When ordering parts take care to select the correct model pump and required parts. Also be aware that models may change over time as improvements are made so crossreferencing the pumps serial number assembly date and service code are also recommended.

Please contact your Pump Distributor directly for more information.

Parts List

TC-X250SSN-A

1H00308MN

| Ref.No. | Parts No. | Description           | Parts<br>Component | Remark |
|---------|-----------|-----------------------|--------------------|--------|
| 1       | 1H20100MM | VALVE STOPPER         | 4                  |        |
| 3       | 1H20018EB | BALL                  | 4                  |        |
| 4       | 1H20007EB | VALVE SEAT            | 4                  |        |
| 5       | 9S1EG0045 | O RING G-45           | 4                  |        |
| 6       | 1H20030SB | DIAPHRAGM             | 2                  |        |
| 7       | 1H20022MM | CENTER DISK           | 4                  |        |
| 8       | 9W1211400 | WASHER M14            | 2                  |        |
| 9       | 1H20008SM | OUT CHAMBER           | 2                  |        |
| 10      | 9N1311400 | NUT M14×1.5           | 2                  |        |
| 11      | 9W3311400 | CONED DISK SPRING M14 | 2                  |        |
| 12      | 9S1BG0145 | O RING G-145          | 2                  |        |
| 13      | 9B2211030 | BOLT M10 × 30         | 8                  |        |
| 14      | 9B2211040 | BOLT M10 × 40         | 12                 |        |
| 15      | 1H10037MN | BODY ASSEMBLY         | 1                  |        |

#### 1H00308MN

| Ref.No. | Parts No. | Description                  | Parts<br>Component | Remark                                                                                                             |
|---------|-----------|------------------------------|--------------------|--------------------------------------------------------------------------------------------------------------------|
| 15-1    | 1H30097MM | BODY                         | 1                  | -                                                                                                                  |
| 15-2    | 1H30107MM | THROAT BEARING               | 2                  |                                                                                                                    |
| 15-3    | 9S2BA0018 | PACKING                      | 2                  |                                                                                                                    |
| 15-4    | 9S1BJ2023 | O RING JASO-2023             | 2                  | The parts of #15 are available with a set as<br>[1H10037MN:BODY ASSEMBLY]. This is also<br>available individually. |
| 15-5    | 1H30187MB | PILOT VALVE SEAT             | 2                  |                                                                                                                    |
| 15-6    | 9S1BJ1011 | O RING JASO-1011             | 2                  |                                                                                                                    |
| 15-7    | 1H10009MK | PILOT VALVE ASSEMBLY         | 2                  |                                                                                                                    |
| 15-8    | 1H30020MM | SPRING                       | 2                  |                                                                                                                    |
| 15-9    | 1H30028MM | RESET BUTTON                 | 1                  |                                                                                                                    |
| 15-10   | 9S1BP0005 | O RING P-5                   | 1                  |                                                                                                                    |
| 15-11   | 1H30101MB | САР А                        | 1                  |                                                                                                                    |
| 15-12   | 9S1BG0055 | O RING G-55                  | 2                  |                                                                                                                    |
| 15-13   | 1H30032MB | PACKING                      | 1                  |                                                                                                                    |
| 15-14   | 1H10002MK | C SPOOL ASSEMBLY (Looped C®) | 1                  |                                                                                                                    |
| 15-14-1 | 1H30023MM | SEAL RING                    | 5                  | The parts of #15-14 are available with a set as                                                                    |
|         |           |                              |                    | [1H10002MK:C SPOOL ASSEMBLY (Looped C®)]. This is also available individually.                                     |
| 15–15   | 1H10006MK | SLEEVE ASSEMBLY              | 1                  | The parts of #15 are available with a set as [1H10037MN:BODY ASSEMBLY]. This is also available individually.       |
| 15-15-1 | 9S1BJ2030 | O RING JASO-2030             | 6                  | The parts of #15–15 are available with a set as [1H10006MK:SLEEVE ASSEMBLY]. This is also available individually.  |
| 15-16   | 1H30098MM | AIR CHAMBER                  | 2                  |                                                                                                                    |
| 15-17   | 1H30030MB | CUSHION                      | 1                  | -                                                                                                                  |
| 15-18   | 1H30099MB | САР В                        | 1                  | The parts of #15 are available with a set as<br>[1H10037MN:BODY ASSEMBLY]. This is also<br>available individually. |
| 15-19   | 9B2210525 | BOLT M5 × 25                 | 8                  |                                                                                                                    |
| 15-20   | 9B2210530 | BOLT M5 × 30                 | 6                  |                                                                                                                    |
| 15-21   | 9B5410820 | BOLT M8 × 20                 | 8                  |                                                                                                                    |
| 15-22   | 1H30100MN | COVER                        | 1                  | -                                                                                                                  |
| 15-23   | 1H30102MB | PACKING BODY                 | 2                  |                                                                                                                    |
| 15-24   | 1H30103MB | PACKING COVER                | 1                  |                                                                                                                    |
| 15-25   | 9P20N0303 | STREET ELBOW NPT3/8 × NPT3/8 | 1                  |                                                                                                                    |
| 15-26   | 9P20N0606 | STREET ELBOW NPT3/4 × NPT3/4 | 1                  |                                                                                                                    |
| 16 16   | 1H20036MM | CENTER ROD                   | 1                  |                                                                                                                    |
| 13      | 1H20009SN | IN MANIFOLD                  | 1                  |                                                                                                                    |
| 18      | 1H30016MB | CUSHION                      | 2                  |                                                                                                                    |
| 19      | 1H20010SN | OUT MANIFOLD                 | 1                  |                                                                                                                    |
| 22      | 1H90002MN | BALL VALVE                   | 1                  |                                                                                                                    |
| 23      | 9S1EG0145 | O RING G-145                 | 2                  |                                                                                                                    |
| 25      | 1H90003MK | SILENCER                     | 1                  |                                                                                                                    |
| 26      | 9B5290802 | BOLT M8 × 12                 | 2                  |                                                                                                                    |
| 23      | 9P63N9910 | PLUG                         | 4                  |                                                                                                                    |
| 28      | 1H30188MB | BASE                         | 2                  |                                                                                                                    |
| 20      |           |                              | -                  |                                                                                                                    |