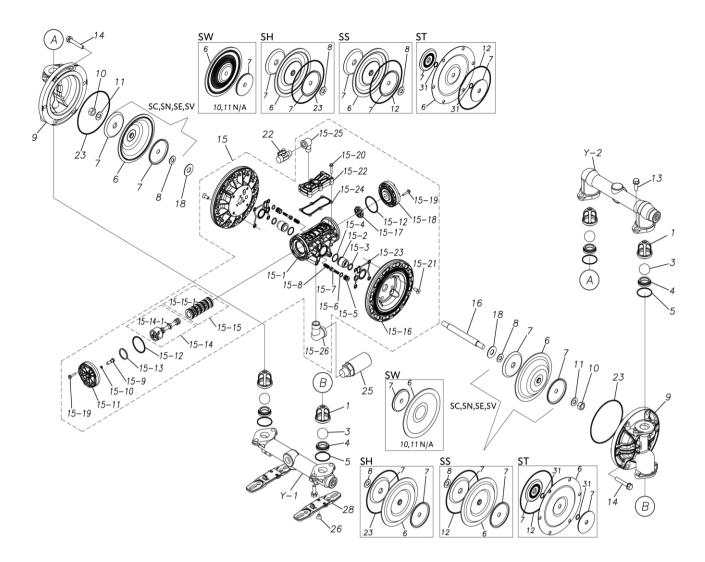

## **Exploded View Drawing and Parts List**

Model: TC-X200SSN-A

Model Number: 1H00308MN-20Y

The part list and exploded view drawing as attached below indicate the full list of parts for the above mentioned pump model.

## ■ Parts List TC-X200SSN-A 1H00308MN-20Y

| Ref.No. | Parts No. | Description           | Parts<br>Component | Remark |
|---------|-----------|-----------------------|--------------------|--------|
| 1       | 1H20100MM | VALVE STOPPER         | 4                  |        |
| 3       | 1H20018EB | BALL                  | 4                  |        |
| 4       | 1H20007EB | VALVE SEAT            | 4                  |        |
| 5       | 9S1EG0045 | O RING G-45           | 4                  |        |
| 6       | 1H20030SB | DIAPHRAGM             | 2                  |        |
| 7       | 1H20022MM | CENTER DISK           | 4                  |        |
| 8       | 9W1211400 | WASHER M14            | 2                  |        |
| 9       | 1H20008SM | OUT CHAMBER           | 2                  |        |
| 10      | 9N1311400 | NUT M14 × 1.5         | 2                  |        |
| 11      | 9W3311400 | CONED DISK SPRING M14 | 2                  |        |
| 12      | 9S1BG0145 | O RING G-145          | 2                  |        |
| 13      | 9B2211030 | BOLT M10 × 30         | 8                  |        |
| 14      | 9B2211040 | BOLT M10 × 40         | 12                 |        |
| 15      | 1H10037MN | BODY ASSEMBLY         | 1                  |        |

| Ref.No.  | Parts No.              | Description                            | Parts<br>Component | Remark                                                                                                                         |
|----------|------------------------|----------------------------------------|--------------------|--------------------------------------------------------------------------------------------------------------------------------|
| 15-1     | 1H30097MM              | BODY                                   | 1                  |                                                                                                                                |
| 15-2     | 1H30107MM              | THROAT BEARING                         | 2                  |                                                                                                                                |
| 15-3     | 9S2BA0018              | PACKING                                | 2                  |                                                                                                                                |
| 15-4     | 9S1BJ2023              | O RING JASO-2023                       | 2                  | The parts of #15 are available with a set as [1H10037MN:BODY ASSEMBLY]. This is also available individually.                   |
| 15-5     | 1H30187MB              | PILOT VALVE SEAT                       | 2                  |                                                                                                                                |
| 15-6     | 9S1BJ1011              | O RING JASO-1011                       | 2                  |                                                                                                                                |
| 15-7     | 1H10009MK              | PILOT VALVE ASSEMBLY                   | 2                  |                                                                                                                                |
| 15-8     | 1H30020MM              | SPRING                                 | 2                  |                                                                                                                                |
| 15-9     | 1H30028MM              | RESET BUTTON                           | 1                  |                                                                                                                                |
| 15-10    | 9S1BP0005              | O RING P-5                             | 1                  |                                                                                                                                |
| 15-11    | 1H30101MB              | CAP A                                  | 1                  |                                                                                                                                |
| 15-12    | 9S1BG0055              | O RING G-55                            | 2                  |                                                                                                                                |
| 15-13    | 1H30032MB              | PACKING                                | 1                  |                                                                                                                                |
| 15-14    | 1H10002MK              | C SPOOL ASSEMBLY (Looped C®)           | 1                  |                                                                                                                                |
| 15-14-1  | 1H30023MM              | SEAL RING                              | 5                  | T                                                                                                                              |
| 10 14 1  | TTIOOOZOWIWI           |                                        |                    | The parts of #15-14 are available with a set as [1H10002MK:C SPOOL ASSEMBLY (Looped C®)]. This is also available individually. |
| 15–15    | 1H10006MK              | SLEEVE ASSEMBLY                        | 1                  | The parts of #15 are available with a set as [1H10037MN:BODY ASSEMBLY]. This is also available individually.                   |
| 15-15-1  | 9S1BJ2030              | O RING JASO-2030                       | 6                  | The parts of #15-15 are available with a set as [1H10006MK:SLEEVE ASSEMBLY]. This is also available individually.              |
| 15-16    | 1H30098MM              | AIR CHAMBER                            | 2                  |                                                                                                                                |
| 15-17    | 1H30030MB              | CUSHION                                | 1                  | The parts of #15 are available with a set as [1H10037MN:BODY ASSEMBLY]. This is also available individually.                   |
| 15-18    | 1H30099MB              | CAP B                                  | 1                  |                                                                                                                                |
| 15-19    | 9B2210525              | BOLT M5 × 25                           | 8                  |                                                                                                                                |
| 15-20    | 9B2210530              | BOLT M5 × 30                           | 6                  |                                                                                                                                |
| 15-21    | 9B5410820              | BOLT M8 × 20                           | 8                  |                                                                                                                                |
| 15-22    | 1H30100MN              | COVER                                  | 1                  |                                                                                                                                |
| 15-23    | 1H30102MB              | PACKING BODY                           | 2                  |                                                                                                                                |
| 15-24    | 1H30103MB              | PACKING COVER                          | 1                  |                                                                                                                                |
| 15-25    | 9P20N0303              | STREET ELBOW NPT3/8 × NPT3/8           | 1                  |                                                                                                                                |
| 15-25    | 9P20N0303<br>9P20N0606 | STREET ELBOW NPT3/4 × NPT3/4           | 1                  |                                                                                                                                |
| 16       | 1H20036MM              | CENTER ROD                             | 1                  |                                                                                                                                |
|          |                        | CUSHION                                |                    |                                                                                                                                |
| 18       | 1H30016MB              | BALL VALVE                             | 2                  |                                                                                                                                |
| 22       | 1H90002MN              | O RING G-145                           | 1                  |                                                                                                                                |
| 23       | 9S1EG0145              |                                        | 2                  |                                                                                                                                |
| 25       | 1H90003MK              | SILENCER                               | 1                  |                                                                                                                                |
| 26       | 9B5290802              | BOLT M8×12                             | 2                  |                                                                                                                                |
| 28       | 1H30188MB              | BASE                                   | 2                  |                                                                                                                                |
| Y<br>Y-1 | 1G10009MN<br>1G20024SN | 20 EQUIVALENT SUS NPT KIT  IN MANIFOLD | 1                  | The parts of #Y are available with a set as [1G10009MN:20 EQUIVALENT SUS NPT KIT]. This is also available individually.        |
| Y-2      | 1G20025SN              | OUT MANIFOLD                           | 1                  |                                                                                                                                |