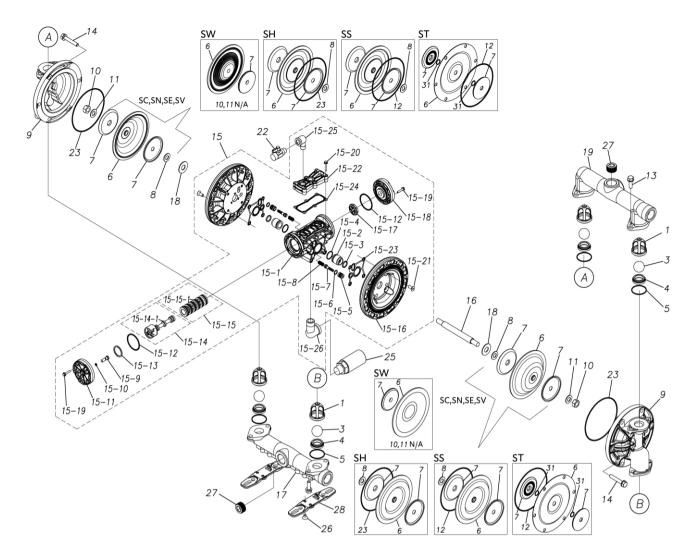

## **Exploded View Drawing and Parts List**

Model: TC-X250SHN-A

Model Number: 1H00307MN

The part list and exploded view drawing as attached below indicate the full list of parts for the above mentioned pump model.

## ■ Parts List TC-X250SHN-A 1H00307MN

| Ref.No. | Parts No. | Description           | Parts<br>Component | Remark |
|---------|-----------|-----------------------|--------------------|--------|
| 1       | 1H20100MM | VALVE STOPPER         | 4                  |        |
| 3       | 1H20018BB | BALL                  | 4                  |        |
| 4       | 1H20007BB | VALVE SEAT            | 4                  |        |
| 5       | 9S1BG0045 | O RING G-45           | 4                  |        |
| 6       | 1H20030HB | DIAPHRAGM             | 2                  |        |
| 7       | 1H20022MM | CENTER DISK           | 4                  |        |
| 8       | 9W1211400 | WASHER M14            | 2                  |        |
| 9       | 1H20008SM | OUT CHAMBER           | 2                  |        |
| 10      | 9N1311400 | NUT M14×1.5           | 2                  |        |
| 11      | 9W3311400 | CONED DISK SPRING M14 | 2                  |        |
| 13      | 9B2211030 | BOLT M10×30           | 8                  |        |
| 14      | 9B2211040 | BOLT M10×40           | 12                 |        |
| 15      | 1H10037MN | BODY ASSEMBLY         | 1                  |        |

| Ref.No. | Parts No. | Description                  | Parts<br>Component | Remark                                                                                                                          |
|---------|-----------|------------------------------|--------------------|---------------------------------------------------------------------------------------------------------------------------------|
| 15-1    | 1H30097MM | BODY                         | 1                  |                                                                                                                                 |
| 15-2    | 1H30107MM | THROAT BEARING               | 2                  | The parts of #15 are available with a set as [1H10037MN:BODY ASSEMBLY]. This is also available individually.                    |
| 15-3    | 9S2BA0018 | PACKING                      | 2                  |                                                                                                                                 |
| 15-4    | 9S1BJ2023 | O RING JASO-2023             | 2                  |                                                                                                                                 |
| 15-5    | 1H30187MB | PILOT VALVE SEAT             | 2                  |                                                                                                                                 |
| 15-6    | 9S1BJ1011 | O RING JASO-1011             | 2                  |                                                                                                                                 |
| 15-7    | 1H10009MK | PILOT VALVE ASSEMBLY         | 2                  |                                                                                                                                 |
| 15-8    | 1H30020MM | SPRING                       | 2                  |                                                                                                                                 |
| 15-9    | 1H30028MM | RESET BUTTON                 | 1                  |                                                                                                                                 |
| 15-10   | 9S1BP0005 | O RING P-5                   | 1                  |                                                                                                                                 |
| 15-11   | 1H30101MB | CAP A                        | 1                  |                                                                                                                                 |
| 15-12   | 9S1BG0055 | O RING G-55                  | 2                  |                                                                                                                                 |
| 15-12   | 1H30032MB | PACKING                      | 1                  |                                                                                                                                 |
|         |           |                              |                    |                                                                                                                                 |
| 15-14   | 1H10002MK | C SPOOL ASSEMBLY (Looped C®) | 1                  |                                                                                                                                 |
| 15-14-1 | 1H30023MM | SEAL RING                    | 5                  | The parts of #15-14 are available with a set as [1H10002MK: C SPOOL ASSEMBLY (Looped C®)]. This is also available individually. |
| 15-15   | 1H10006MK | SLEEVE ASSEMBLY              | 1                  | The parts of #15 are available with a set as [1H10037MN:BODY ASSEMBLY]. This is also available individually.                    |
| 15-15-1 | 9S1BJ2030 | O RING JASO-2030             | 6                  | The parts of #15-15 are available with a set as [1H10006MK:SLEEVE ASSEMBLY]. This is also available individually.               |
| 15-16   | 1H30098MM | AIR CHAMBER                  | 2                  |                                                                                                                                 |
| 15-17   | 1H30030MB | CUSHION                      | 1                  | -                                                                                                                               |
| 15-18   | 1H30099MB | CAP B                        | 1                  |                                                                                                                                 |
| 15-19   | 9B2210525 | BOLT M5×25                   | 8                  | The parts of #15 are available with a set as [1H10037MN:BODY ASSEMBLY]. This is also available individually.                    |
| 15-20   | 9B2210530 | BOLT M5 × 30                 | 6                  |                                                                                                                                 |
| 15-21   | 9B5410820 | BOLT M8 × 20                 | 8                  |                                                                                                                                 |
| 15-22   | 1H30100MN | COVER                        |                    |                                                                                                                                 |
|         |           | PACKING BODY                 | 1                  |                                                                                                                                 |
| 15-23   | 1H30102MB |                              | 2                  | -                                                                                                                               |
| 15-24   | 1H30103MB | PACKING COVER                | 1                  |                                                                                                                                 |
| 15-25   | 9P20N0303 | STREET ELBOW NPT3/8 × NPT3/8 | 1                  |                                                                                                                                 |
| 15-26   | 9P20N0606 | STREET ELBOW NPT3/4 × NPT3/4 | 1                  |                                                                                                                                 |
| 16      | 1H20036MM | CENTER ROD                   | 1                  |                                                                                                                                 |
| 17      | 1H20009SN | IN MANIFOLD                  | 1                  |                                                                                                                                 |
| 18      | 1H30016MB | CUSHION                      | 2                  |                                                                                                                                 |
| 19      | 1H20010SN | OUT MANIFOLD                 | 1                  |                                                                                                                                 |
| 22      | 1H90002MN | BALL VALVE                   | 1                  |                                                                                                                                 |
| 23      | 9S1BG0145 | O RING G-145                 | 4                  |                                                                                                                                 |
| 25      | 1H90003MK | SILENCER                     | 1                  |                                                                                                                                 |
| 26      | 9B5290802 | BOLT M8 × 12                 | 2                  |                                                                                                                                 |
| 27      | 9P63N9910 | PLUG                         | 4                  |                                                                                                                                 |
| 28      | 1H30188MB | BASE                         | 2                  |                                                                                                                                 |
| 29      | 1H90001MB | SEAL TAPE                    | 1                  |                                                                                                                                 |