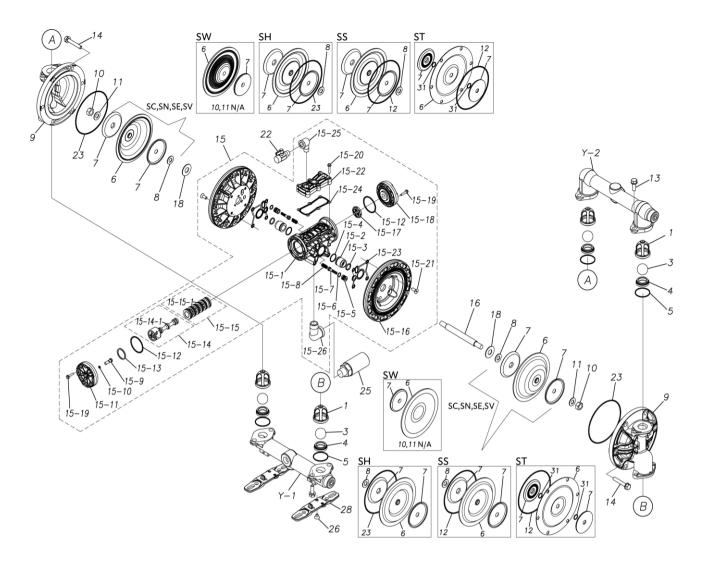

## ■ Parts List TC-X200SHN-A 1H00307MN-20Y

| Ref.No. | Parts No. | Description           | Parts<br>Component | Remark |
|---------|-----------|-----------------------|--------------------|--------|
| 1       | 1H20100MM | VALVE STOPPER         | 4                  |        |
| 3       | 1H20018BB | BALL                  | 4                  |        |
| 4       | 1H20007BB | VALVE SEAT            | 4                  |        |
| 5       | 9S1BG0045 | O RING G-45           | 4                  |        |
| 6       | 1H20030HB | DIAPHRAGM             | 2                  |        |
| 7       | 1H20022MM | CENTER DISK           | 4                  |        |
| 8       | 9W1211400 | WASHER M14            | 2                  |        |
| 9       | 1H20008SM | OUT CHAMBER           | 2                  |        |
| 10      | 9N1311400 | NUT M14×1.5           | 2                  |        |
| 11      | 9W3311400 | CONED DISK SPRING M14 | 2                  |        |
| 13      | 9B2211030 | BOLT M10×30           | 8                  |        |
| 14      | 9B2211040 | BOLT M10 × 40         | 12                 |        |
| 15      | 1H10037MN | BODY ASSEMBLY         | 1                  |        |

| Ref.No.  | Parts No.              | Description                           | Parts<br>Component | Remark                                                                                                                  |
|----------|------------------------|---------------------------------------|--------------------|-------------------------------------------------------------------------------------------------------------------------|
| 15-1     | 1H30097MM              | BODY                                  | 1                  |                                                                                                                         |
| 15-2     | 1H30107MM              | THROAT BEARING                        | 2                  |                                                                                                                         |
| 15-3     | 9S2BA0018              | PACKING                               | 2                  |                                                                                                                         |
| 15-4     | 9S1BJ2023              | O RING JASO-2023                      | 2                  |                                                                                                                         |
| 15-5     | 1H30187MB              | PILOT VALVE SEAT                      | 2                  | The parts of #15 are available with a set as [1H10037MN:BODY ASSEMBLY]. This is also available individually.            |
| 15-6     | 9S1BJ1011              | O RING JASO-1011                      | 2                  |                                                                                                                         |
| 15-7     | 1H10009MK              | PILOT VALVE ASSEMBLY                  | 2                  |                                                                                                                         |
| 15-8     | 1H30020MM              | SPRING                                | 2                  |                                                                                                                         |
| 15-9     | 1H30028MM              | RESET BUTTON                          | 1                  |                                                                                                                         |
| 15-10    | 9S1BP0005              | O RING P-5                            | 1                  |                                                                                                                         |
| 15-11    | 1H30101MB              | CAP A                                 | 1                  |                                                                                                                         |
| 15-12    | 9S1BG0055              | O RING G-55                           | 2                  |                                                                                                                         |
| 15-13    | 1H30032MB              | PACKING                               | 1                  |                                                                                                                         |
| 15-14    | 1H10002MK              | C SPOOL ASSEMBLY (Looped C®)          | 1                  |                                                                                                                         |
| 15-14-1  | 1H30023MM              | SEAL RING                             | 5                  | The parts of #15-14 are available with a set as                                                                         |
| 10 11 1  | THOSE COMMIT           |                                       |                    | [1H10002MK: C SPOOL ASSEMBLY (Looped C®)]. This is also available individually.                                         |
| 15–15    | 1H10006MK              | SLEEVE ASSEMBLY                       | 1                  | The parts of #15 are available with a set as [1H10037MN:BODY ASSEMBLY]. This is also available individually.            |
| 15-15-1  | 9S1BJ2030              | O RING JASO-2030                      | 6                  | The parts of #15-15 are available with a set as [1H10006MK:SLEEVE ASSEMBLY]. This is also available individually.       |
| 15-16    | 1H30098MM              | AIR CHAMBER                           | 2                  |                                                                                                                         |
| 15-17    | 1H30030MB              | CUSHION                               | 1                  |                                                                                                                         |
| 15-18    | 1H30099MB              | CAP B                                 | 1                  |                                                                                                                         |
| 15-19    | 9B2210525              | BOLT M5 × 25                          | 8                  | The parts of #15 are available with a set as [1H10037MN:BODY ASSEMBLY]. This is also available individually.            |
| 15-20    | 9B2210530              | BOLT M5 × 30                          | 6                  |                                                                                                                         |
| 15-21    | 9B5410820              | BOLT M8 × 20                          | 8                  |                                                                                                                         |
| 15-22    | 1H30100MN              | COVER                                 | 1                  |                                                                                                                         |
| 15-23    | 1H30102MB              | PACKING BODY                          | 2                  |                                                                                                                         |
| 15-24    | 1H30103MB              | PACKING COVER                         | 1                  |                                                                                                                         |
| 15-25    | 9P20N0303              | STREET ELBOW NPT3/8 × NPT3/8          | 1                  |                                                                                                                         |
| 15-26    | 9P20N0606              | STREET ELBOW NPT3/4 × NPT3/4          | 1                  |                                                                                                                         |
| 16       | 1H20036MM              | CENTER ROD                            | 1                  |                                                                                                                         |
| 18       | 1H30016MB              | CUSHION                               | 2                  |                                                                                                                         |
| 22       | 1H90002MN              | BALL VALVE                            | 1                  |                                                                                                                         |
| 23       | 9S1BG0145              | O RING G-145                          | 4                  |                                                                                                                         |
| 25<br>25 | 1H90003MK              | SILENCER                              | 1                  |                                                                                                                         |
|          |                        | BOLT M8 × 12                          |                    |                                                                                                                         |
| 26       | 9B5290802              | BASE                                  | 2                  |                                                                                                                         |
| 28       | 1H30188MB              |                                       | 2                  |                                                                                                                         |
| Y<br>Y-1 | 1G10009MN<br>1G20024SN | 20 EQUIVALENT SUS NPT KIT IN MANIFOLD | 1                  | The parts of #Y are available with a set as [1G10009MN:20 EQUIVALENT SUS NPT KIT]. This is also available individually. |
| Y-2      | 1G20025SN              | OUT MANIFOLD                          | 1                  |                                                                                                                         |