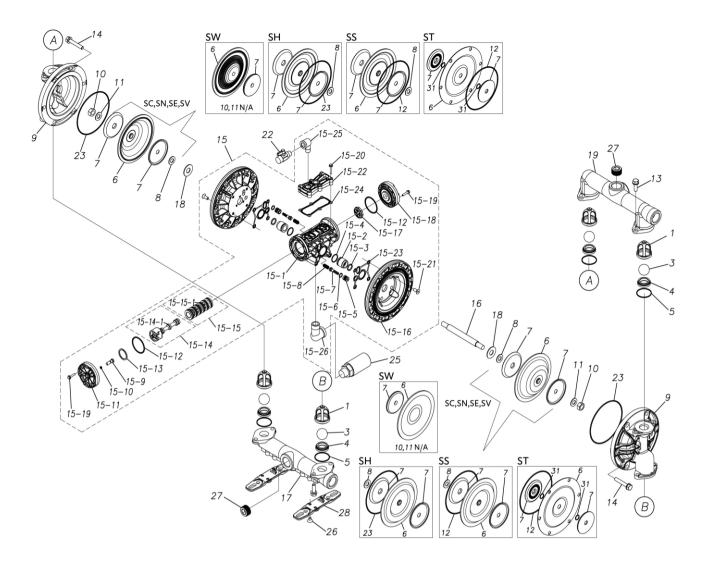

## ■ Parts List TC-X250STN-A 1H00306MN

| Ref.No. | Parts No. | Description           | Parts<br>Component | Remark |
|---------|-----------|-----------------------|--------------------|--------|
| 1       | 1H20100MM | VALVE STOPPER         | 4                  |        |
| 3       | 1H20019TM | BALL                  | 4                  |        |
| 4       | 1H20005TM | VALVE SEAT            | 4                  |        |
| 5       | 9S1TG0045 | O RING G-45           | 4                  |        |
| 6       | 1H20028T5 | DIAPHRAGM             | 2                  |        |
| 7       | 1H20026TM | CENTER DISK           | 4                  |        |
| 9       | 1H20008SM | OUT CHAMBER           | 2                  |        |
| 10      | 9N1311400 | NUT M14×1.5           | 2                  |        |
| 11      | 9W3311400 | CONED DISK SPRING M14 | 2                  |        |
| 12      | 9S1BG0145 | O RING G-145          | 2                  |        |
| 13      | 9B2211030 | BOLT M10×30           | 8                  |        |
| 14      | 9B2211040 | BOLT M10 × 40         | 12                 |        |
| 15      | 1H10037MN | BODY ASSEMBLY         | 1                  |        |

| Ref.No. | Parts No. | Description                  | Parts<br>Component | Remark                                                                                                            |
|---------|-----------|------------------------------|--------------------|-------------------------------------------------------------------------------------------------------------------|
| 15-1    | 1H30097MM | BODY                         | 1                  |                                                                                                                   |
| 15-2    | 1H30107MM | THROAT BEARING               | 2                  |                                                                                                                   |
| 15-3    | 9S2BA0018 | PACKING                      | 2                  |                                                                                                                   |
| 15-4    | 9S1BJ2023 | O RING JASO-2023             | 2                  |                                                                                                                   |
| 15-5    | 1H30187MB | PILOT VALVE SEAT             | 2                  | The parts of #15 are available with a set as [1H10037MN:BODY ASSEMBLY]. This is also available individually.      |
| 15-6    | 9S1BJ1011 | O RING JASO-1011             | 2                  |                                                                                                                   |
| 15-7    | 1H10009MK | PILOT VALVE ASSEMBLY         | 2                  |                                                                                                                   |
| 15-8    | 1H30020MM | SPRING                       | 2                  |                                                                                                                   |
| 15-9    | 1H30028MM | RESET BUTTON                 | 1                  |                                                                                                                   |
| 15-10   | 9S1BP0005 | O RING P-5                   | 1                  |                                                                                                                   |
| 15-11   | 1H30101MB | CAP A                        | 1                  |                                                                                                                   |
| 15-12   | 9S1BG0055 | O RING G-55                  | 2                  |                                                                                                                   |
| 15-13   | 1H30032MB | PACKING                      | 1                  |                                                                                                                   |
| 15-14   | 1H10002MK | C SPOOL ASSEMBLY (Looped C®) | 1                  |                                                                                                                   |
| 15-14-1 | 1H30023MM | SEAL RING                    | 5                  | The parts of #15-14 are available with a set as                                                                   |
| 10 11 1 |           |                              |                    | [1H10002MK: C SPOOL ASSEMBLY (Looped C®)]. This is also available individually.                                   |
| 15-15   | 1H10006MK | SLEEVE ASSEMBLY              | 1                  | The parts of #15 are available with a set as [1H10037MN:BODY ASSEMBLY]. This is also available individually.      |
| 15-15-1 | 9S1BJ2030 | O RING JASO-2030             | 6                  | The parts of #15-15 are available with a set as [1H10006MK:SLEEVE ASSEMBLY]. This is also available individually. |
| 15-16   | 1H30098MM | AIR CHAMBER                  | 2                  |                                                                                                                   |
| 15-17   | 1H30030MB | CUSHION                      | 1                  |                                                                                                                   |
| 15-18   | 1H30099MB | CAP B                        | 1                  |                                                                                                                   |
| 15-19   | 9B2210525 | BOLT M5×25                   | 8                  |                                                                                                                   |
| 15-20   | 9B2210530 | BOLT M5×30                   | 6                  | The parts of #15 are available with a set as [1H10037MN:BODY ASSEMBLY]. This is also                              |
| 15-21   | 9B5410820 | BOLT M8×20                   | 8                  | available individually.                                                                                           |
| 15-22   | 1H30100MN | COVER                        | 1                  |                                                                                                                   |
| 15-23   | 1H30102MB | PACKING BODY                 | 2                  |                                                                                                                   |
| 15-24   | 1H30103MB | PACKING COVER                | 1                  |                                                                                                                   |
| 15-25   | 9P20N0303 | STREET ELBOW NPT3/8 × NPT3/8 | 1                  |                                                                                                                   |
| 15-26   | 9P20N0606 | STREET ELBOW NPT3/4 × NPT3/4 | 1                  |                                                                                                                   |
| 16      | 1H20036MM | CENTER ROD                   | 1                  |                                                                                                                   |
| 17      | 1H20009SN | IN MANIFOLD                  | 1                  |                                                                                                                   |
| 18      | 1H30016MB | CUSHION                      | 2                  |                                                                                                                   |
| 19      | 1H20010SN | OUT MANIFOLD                 | 1                  |                                                                                                                   |
| 22      | 1H90002MN | BALL VALVE                   | 1                  |                                                                                                                   |
| 23      | 9S1TG0145 | O RING G-145                 | 2                  |                                                                                                                   |
| 25      | 1H90003MK | SILENCER                     | 1                  |                                                                                                                   |
| 26      | 9B5290802 | BOLT M8×12                   | 2                  |                                                                                                                   |
| 27      | 9P63N9910 | PLUG                         | 4                  |                                                                                                                   |
| 28      | 1H30188MB | BASE                         | 2                  |                                                                                                                   |
| 29      | 1H90001MB | SEAL TAPE                    | 1                  |                                                                                                                   |
| 31      | 9S1TP0014 | O RING P-14                  | 4                  |                                                                                                                   |
|         | 1         |                              |                    |                                                                                                                   |