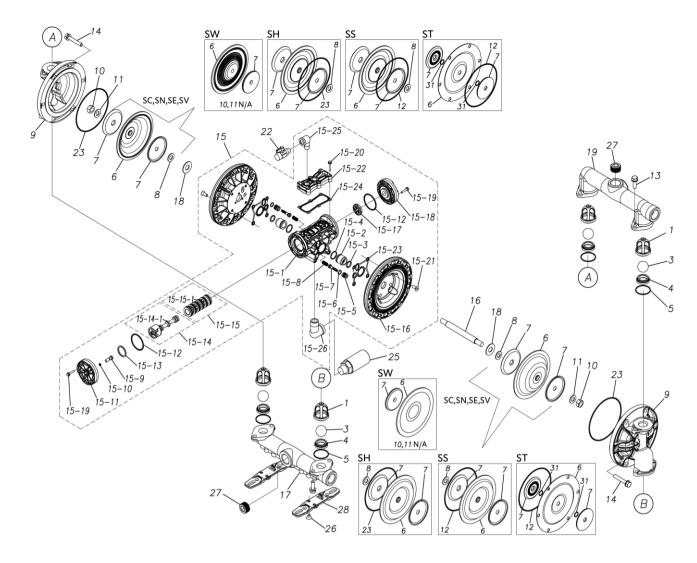

Please contact your Pump Distributor directly for more information.

Parts List

TC-X250SVN-A

1H00305MN

| Ref.No. | Parts No. | Description           | Parts<br>Component | Remark |
|---------|-----------|-----------------------|--------------------|--------|
| 1       | 1H20100MM | VALVE STOPPER         | 4                  |        |
| 3       | 1H20018VB | BALL                  | 4                  |        |
| 4       | 1H20007VB | VALVE SEAT            | 4                  |        |
| 5       | 9S1VG0045 | O RING G-45           | 4                  |        |
| 6       | 1H20021VB | DIAPHRAGM             | 2                  |        |
| 7       | 1H20022MM | CENTER DISK           | 4                  |        |
| 8       | 9W1211400 | WASHER M14            | 2                  |        |
| 9       | 1H20008SM | OUT CHAMBER           | 2                  |        |
| 10      | 9N1311400 | NUT M14×1.5           | 2                  |        |
| 11      | 9W3311400 | CONED DISK SPRING M14 | 2                  |        |
| 13      | 9B2211030 | BOLT M10 × 30         | 8                  |        |
| 14      | 9B2211040 | BOLT M10 × 40         | 12                 |        |
| 15      | 1H10037MN | BODY ASSEMBLY         | 1                  |        |

Parts List

### TC-X250SVN-A

#### 1H00305MN

| Ref.No.                                                                 | Parts No.                                                                                                                                                                   | Description                                                                                                                                                                                     | Parts<br>Component                                                           | Remark                                                                                                                         |
|-------------------------------------------------------------------------|-----------------------------------------------------------------------------------------------------------------------------------------------------------------------------|-------------------------------------------------------------------------------------------------------------------------------------------------------------------------------------------------|------------------------------------------------------------------------------|--------------------------------------------------------------------------------------------------------------------------------|
| 15-1                                                                    | 1H30097MM                                                                                                                                                                   | BODY                                                                                                                                                                                            | 1                                                                            |                                                                                                                                |
| 15-2                                                                    | 1H30107MM                                                                                                                                                                   | THROAT BEARING                                                                                                                                                                                  | 2                                                                            |                                                                                                                                |
| 15-3                                                                    | 9S2BA0018                                                                                                                                                                   | PACKING                                                                                                                                                                                         | 2                                                                            |                                                                                                                                |
| 15-4                                                                    | 9S1BJ2023                                                                                                                                                                   | O RING JASO-2023                                                                                                                                                                                | 2                                                                            |                                                                                                                                |
| 15-5                                                                    | 1H30187MB                                                                                                                                                                   | PILOT VALVE SEAT                                                                                                                                                                                | 2                                                                            | The parts of #15 are available with a set as                                                                                   |
| 15-6                                                                    | 9S1BJ1011                                                                                                                                                                   | O RING JASO-1011                                                                                                                                                                                | 2                                                                            | [1HE parts of #15 are available with a set as<br>[1H10037MN:BODY ASSEMBLY]. This is also<br>available individually.            |
| 15-7                                                                    | 1H10009MK                                                                                                                                                                   | PILOT VALVE ASSEMBLY                                                                                                                                                                            | 2                                                                            |                                                                                                                                |
| 15-8                                                                    | 1H30020MM                                                                                                                                                                   | SPRING                                                                                                                                                                                          | 2                                                                            |                                                                                                                                |
| 15-9                                                                    | 1H30028MM                                                                                                                                                                   | RESET BUTTON                                                                                                                                                                                    | 1                                                                            |                                                                                                                                |
| 15-10                                                                   | 9S1BP0005                                                                                                                                                                   | O RING P-5                                                                                                                                                                                      | 1                                                                            |                                                                                                                                |
| 15-11                                                                   | 1H30101MB                                                                                                                                                                   | CAP A                                                                                                                                                                                           | 1                                                                            |                                                                                                                                |
| 15-12                                                                   | 9S1BG0055                                                                                                                                                                   | O RING G-55                                                                                                                                                                                     | 2                                                                            |                                                                                                                                |
| 15-13                                                                   | 1H30032MB                                                                                                                                                                   | PACKING                                                                                                                                                                                         | 1                                                                            |                                                                                                                                |
| 15-14                                                                   | 1H10002MK                                                                                                                                                                   | C SPOOL ASSEMBLY (Looped C®)                                                                                                                                                                    | 1                                                                            |                                                                                                                                |
| 15-14-1                                                                 | 1H30023MM                                                                                                                                                                   | SEAL RING                                                                                                                                                                                       | 5                                                                            | The parts of #15-14 are available with a set as [1H10002MK:C SPOOL ASSEMBLY (Looped C®)]. This is also available individually. |
|                                                                         |                                                                                                                                                                             |                                                                                                                                                                                                 |                                                                              |                                                                                                                                |
| 15-15                                                                   | 1Н10006МК                                                                                                                                                                   | SLEEVE ASSEMBLY                                                                                                                                                                                 | 1                                                                            | The parts of #15 are available with a set as [1H10037MN:BODY ASSEMBLY]. This is also available individually.                   |
| 15-15-1                                                                 | 9S1BJ2030                                                                                                                                                                   | O RING JASO-2030                                                                                                                                                                                | 6                                                                            | The parts of #15-15 are available with a set as [1H10006MK:SLEEVE ASSEMBLY]. This is also available individually.              |
| 15-16                                                                   | 1H30098MM                                                                                                                                                                   | AIR CHAMBER                                                                                                                                                                                     | 2                                                                            |                                                                                                                                |
| 15-17                                                                   | 1H30030MB                                                                                                                                                                   | CUSHION                                                                                                                                                                                         | 1                                                                            |                                                                                                                                |
| 15-18                                                                   | 1H30099MB                                                                                                                                                                   | САР В                                                                                                                                                                                           | 1                                                                            |                                                                                                                                |
| 15-19                                                                   | 9B2210525                                                                                                                                                                   | BOLT M5×25                                                                                                                                                                                      | 8                                                                            | _<br>_ The parts of #15 are available with a set as                                                                            |
| 15-20                                                                   | 9B2210530                                                                                                                                                                   | BOLT M5 × 30                                                                                                                                                                                    | 6                                                                            | [1H10037MN:BODY ASSEMBLY]. This is also                                                                                        |
| 15-21                                                                   | 9B5410820                                                                                                                                                                   | BOLT M8 × 20                                                                                                                                                                                    | 8                                                                            | available individually.                                                                                                        |
| 15-22                                                                   | 1H30100MN                                                                                                                                                                   | COVER                                                                                                                                                                                           | 1                                                                            |                                                                                                                                |
| -                                                                       |                                                                                                                                                                             |                                                                                                                                                                                                 |                                                                              | 1                                                                                                                              |
| 15-23                                                                   | 1H30102MB                                                                                                                                                                   | PACKING BODY                                                                                                                                                                                    | 2                                                                            |                                                                                                                                |
| 15-23<br>15-24                                                          |                                                                                                                                                                             | PACKING BODY PACKING COVER                                                                                                                                                                      |                                                                              |                                                                                                                                |
| 15-23<br>15-24<br>15-25                                                 | 1H30102MB<br>1H30103MB<br>9P20N0303                                                                                                                                         |                                                                                                                                                                                                 | 2<br>1<br>1                                                                  |                                                                                                                                |
| 15-24                                                                   | 1H30103MB                                                                                                                                                                   | PACKING COVER                                                                                                                                                                                   | 1                                                                            |                                                                                                                                |
| 15-24<br>15-25                                                          | 1H30103MB<br>9P20N0303                                                                                                                                                      | PACKING COVER<br>STREET ELBOW NPT3/8 × NPT3/8                                                                                                                                                   | 1                                                                            |                                                                                                                                |
| 15-24<br>15-25<br>15-26<br>16                                           | 1H30103MB           9P20N0303           9P20N0606           1H20036MM                                                                                                       | PACKING COVER<br>STREET ELBOW NPT3/8 × NPT3/8<br>STREET ELBOW NPT3/4 × NPT3/4                                                                                                                   | 1<br>1<br>1                                                                  |                                                                                                                                |
| 15-24<br>15-25<br>15-26<br>16<br>17                                     | 1H30103MB<br>9P20N0303<br>9P20N0606<br>1H20036MM<br>1H20009SN                                                                                                               | PACKING COVER<br>STREET ELBOW NPT3/8 × NPT3/8<br>STREET ELBOW NPT3/4 × NPT3/4<br>CENTER ROD                                                                                                     | 1<br>1<br>1<br>1<br>1<br>1                                                   |                                                                                                                                |
| 15-24<br>15-25<br>15-26<br>16<br>17<br>18                               | 1H30103MB           9P20N0303           9P20N0606           1H20036MM           1H20009SN           1H30016MB                                                               | PACKING COVER<br>STREET ELBOW NPT3/8 × NPT3/8<br>STREET ELBOW NPT3/4 × NPT3/4<br>CENTER ROD<br>IN MANIFOLD                                                                                      | 1<br>1<br>1<br>1<br>1<br>1<br>2                                              |                                                                                                                                |
| 15-24<br>15-25<br>15-26<br>16<br>17<br>18<br>19                         | 1H30103MB         9P20N0303         9P20N0606         1H20036MM         1H20009SN         1H30016MB         1H20010SN                                                       | PACKING COVER<br>STREET ELBOW NPT3/8 × NPT3/8<br>STREET ELBOW NPT3/4 × NPT3/4<br>CENTER ROD<br>IN MANIFOLD<br>CUSHION<br>OUT MANIFOLD                                                           | 1<br>1<br>1<br>1<br>1<br>2<br>1                                              |                                                                                                                                |
| 15-24<br>15-25<br>15-26<br>16<br>17<br>18<br>19<br>22                   | 1H30103MB         9P20N0303         9P20N0606         1H20036MM         1H20009SN         1H30016MB         1H20010SN         1H90002MN                                     | PACKING COVER<br>STREET ELBOW NPT3/8 × NPT3/8<br>STREET ELBOW NPT3/4 × NPT3/4<br>CENTER ROD<br>IN MANIFOLD<br>CUSHION<br>OUT MANIFOLD<br>BALL VALVE                                             | 1<br>1<br>1<br>1<br>1<br>1<br>2<br>1<br>1<br>1<br>1                          |                                                                                                                                |
| 15-24<br>15-25<br>15-26<br>16<br>17<br>18<br>19<br>22<br>23             | 1H30103MB<br>9P20N0303<br>9P20N0606<br>1H20036MM<br>1H20009SN<br>1H30016MB<br>1H20010SN<br>1H90002MN<br>9S1VG0145                                                           | PACKING COVER<br>STREET ELBOW NPT3/8 × NPT3/8<br>STREET ELBOW NPT3/4 × NPT3/4<br>CENTER ROD<br>IN MANIFOLD<br>CUSHION<br>OUT MANIFOLD                                                           | 1<br>1<br>1<br>1<br>1<br>2<br>1<br>1<br>1<br>2<br>1<br>2                     |                                                                                                                                |
| 15-24<br>15-25<br>15-26<br>16<br>17<br>18<br>19<br>22<br>23<br>25       | 1H30103MB         9P20N0303         9P20N0606         1H20036MM         1H20009SN         1H30016MB         1H20010SN         1H90002MN         9S1VG0145         1H90003MK | PACKING COVER<br>STREET ELBOW NPT3/8 × NPT3/8<br>STREET ELBOW NPT3/4 × NPT3/4<br>CENTER ROD<br>IN MANIFOLD<br>CUSHION<br>OUT MANIFOLD<br>BALL VALVE<br>O RING G-145<br>SILENCER                 | 1<br>1<br>1<br>1<br>1<br>2<br>1<br>1<br>2<br>1<br>1<br>2<br>1<br>2<br>1      |                                                                                                                                |
| 15-24<br>15-25<br>15-26<br>16<br>17<br>18<br>19<br>22<br>23<br>25<br>26 | 1H30103MB<br>9P20N0303<br>9P20N0606<br>1H20036MM<br>1H20009SN<br>1H30016MB<br>1H20010SN<br>1H90002MN<br>9S1VG0145<br>1H90003MK<br>9B5290802                                 | PACKING COVER<br>STREET ELBOW NPT3/8 × NPT3/8<br>STREET ELBOW NPT3/4 × NPT3/4<br>CENTER ROD<br>IN MANIFOLD<br>CUSHION<br>OUT MANIFOLD<br>BALL VALVE<br>O RING G-145<br>SILENCER<br>BOLT M8 × 12 | 1<br>1<br>1<br>1<br>1<br>2<br>1<br>1<br>2<br>1<br>1<br>2<br>1<br>2<br>1<br>2 |                                                                                                                                |
| 15-24<br>15-25<br>15-26<br>16<br>17<br>18<br>19<br>22<br>23<br>25       | 1H30103MB         9P20N0303         9P20N0606         1H20036MM         1H20009SN         1H30016MB         1H20010SN         1H90002MN         9S1VG0145         1H90003MK | PACKING COVER<br>STREET ELBOW NPT3/8 × NPT3/8<br>STREET ELBOW NPT3/4 × NPT3/4<br>CENTER ROD<br>IN MANIFOLD<br>CUSHION<br>OUT MANIFOLD<br>BALL VALVE<br>O RING G-145<br>SILENCER                 | 1<br>1<br>1<br>1<br>1<br>2<br>1<br>1<br>2<br>1<br>1<br>2<br>1<br>2<br>1      |                                                                                                                                |