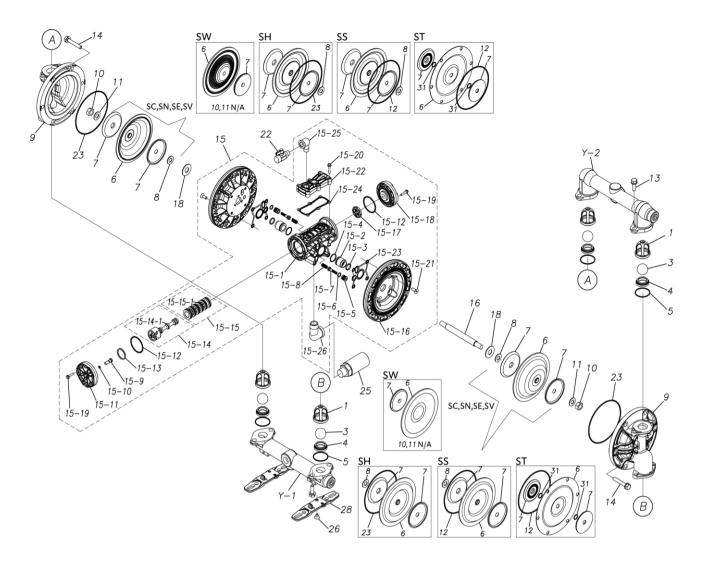

Please contact your Pump Distributor directly for more information.

■ Parts List TC-X200SVN-A 1H00305MN-20Y

| Ref.No. | Parts No. | Description           | Parts<br>Component | Remark |
|---------|-----------|-----------------------|--------------------|--------|
| 1       | 1H20100MM | VALVE STOPPER         | 4                  |        |
| 3       | 1H20018VB | BALL                  | 4                  |        |
| 4       | 1H20007VB | VALVE SEAT            | 4                  |        |
| 5       | 9S1VG0045 | O RING G-45           | 4                  |        |
| 6       | 1H20021VB | DIAPHRAGM             | 2                  |        |
| 7       | 1H20022MM | CENTER DISK           | 4                  |        |
| 8       | 9W1211400 | WASHER M14            | 2                  |        |
| 9       | 1H20008SM | OUT CHAMBER           | 2                  |        |
| 10      | 9N1311400 | NUT M14 × 1.5         | 2                  |        |
| 11      | 9W3311400 | CONED DISK SPRING M14 | 2                  |        |
| 13      | 9B2211030 | BOLT M10 × 30         | 8                  |        |
| 14      | 9B2211040 | BOLT M10 × 40         | 12                 |        |
| 15      | 1H10037MN | BODY ASSEMBLY         | 1                  |        |

| Ref.No. | Parts No.              | Description                  | Parts<br>Component | Remark                                                                                                                          |
|---------|------------------------|------------------------------|--------------------|---------------------------------------------------------------------------------------------------------------------------------|
| 15-1    | 1H30097MM              | BODY                         | 1                  |                                                                                                                                 |
| 15-2    | 1H30107MM              | THROAT BEARING               | 2                  |                                                                                                                                 |
| 15-3    | 9S2BA0018              | PACKING                      | 2                  |                                                                                                                                 |
| 15-4    | 9S1BJ2023              | O RING JASO-2023             | 2                  | The parts of #15 are available with a set as [1H10037MN:BODY ASSEMBLY]. This is also available individually.                    |
| 15-5    | 1H30187MB              | PILOT VALVE SEAT             | 2                  |                                                                                                                                 |
| 15-6    | 9S1BJ1011              | O RING JASO-1011             | 2                  |                                                                                                                                 |
| 15-7    | 1H10009MK              | PILOT VALVE ASSEMBLY         | 2                  |                                                                                                                                 |
| 15-8    | 1H30020MM              | SPRING                       | 2                  |                                                                                                                                 |
| 15-9    | 1H30028MM              | RESET BUTTON                 | 1                  |                                                                                                                                 |
| 15-10   | 9S1BP0005              | O RING P-5                   | 1                  |                                                                                                                                 |
| 15-11   | 1H30101MB              | CAP A                        | 1                  |                                                                                                                                 |
| 15-12   | 9S1BG0055              | O RING G-55                  | 2                  |                                                                                                                                 |
| 15-12   | 1H30032MB              | PACKING                      | 1                  |                                                                                                                                 |
| 15-13   |                        | C SPOOL ASSEMBLY (Looped C®) | 1                  |                                                                                                                                 |
|         | 1H10002MK              | SEAL RING                    |                    |                                                                                                                                 |
| 15-14-1 | 1H30023MM              | SEAL MING                    | 5                  | The parts of #15-14 are available with a set as [1H10002MK: C SPOOL ASSEMBLY (Looped C®)]. This is also available individually. |
| 15–15   | 1H10006MK              | SLEEVE ASSEMBLY              | 1                  | The parts of #15 are available with a set as [1H10037MN:BODY ASSEMBLY]. This is also available individually.                    |
| 15-15-1 | 9S1BJ2030              | O RING JASO-2030             | 6                  | The parts of #15-15 are available with a set as [1H10006MK:SLEEVE ASSEMBLY]. This is also available individually.               |
| 15-16   | 1H30098MM              | AIR CHAMBER                  | 2                  |                                                                                                                                 |
| 15-17   | 1H30030MB              | CUSHION                      | 1                  | The parts of #15 are available with a set as [1H10037MN:BODY ASSEMBLY]. This is also available individually.                    |
| 15-18   | 1H30099MB              | CAP B                        | 1                  |                                                                                                                                 |
| 15-19   | 9B2210525              | BOLT M5×25                   | 8                  |                                                                                                                                 |
| 15-20   | 9B2210530              | BOLT M5 × 30                 | 6                  |                                                                                                                                 |
| 15-21   | 9B5410820              | BOLT M8×20                   | 8                  |                                                                                                                                 |
| 15-22   | 1H30100MN              | COVER                        | 1                  |                                                                                                                                 |
| 15-23   | 1H30102MB              | PACKING BODY                 | 2                  |                                                                                                                                 |
| 15-24   | 1H30103MB              | PACKING COVER                | 1                  |                                                                                                                                 |
| 15-25   | 9P20N0303              | STREET ELBOW NPT3/8 × NPT3/8 | 1                  |                                                                                                                                 |
| 15-25   | 9P20N0303<br>9P20N0606 | STREET ELBOW NPT3/4 × NPT3/4 | 1                  |                                                                                                                                 |
|         |                        | CENTER ROD                   | 1                  |                                                                                                                                 |
| 16      | 1H20036MM              | CUSHION                      |                    |                                                                                                                                 |
| 18      | 1H30016MB              | BALL VALVE                   | 2                  |                                                                                                                                 |
| 22      | 1H90002MN              | O RING G-145                 | 1                  |                                                                                                                                 |
| 23      | 9S1VG0145              |                              | 2                  |                                                                                                                                 |
| 25      | 1H90003MK              | SILENCER                     | 1                  |                                                                                                                                 |
| 26      | 9B5290802              | BOLT M8 × 12                 | 2                  |                                                                                                                                 |
| 28      | 1H30188MB              | BASE                         | 2                  |                                                                                                                                 |
| Υ       | 1G10009MN              | 20 EQUIVALENT SUS NPT KIT    | 1                  |                                                                                                                                 |
| Y-1     | 1G20024SN              | IN MANIFOLD                  | 1                  | The parts of #Y are available with a set as [1G10009MN:20 EQUIVALENT SUS NPT KIT]. This is also available individually.         |
| Y-2     | 1G20025SN              | OUT MANIFOLD                 | 1                  |                                                                                                                                 |