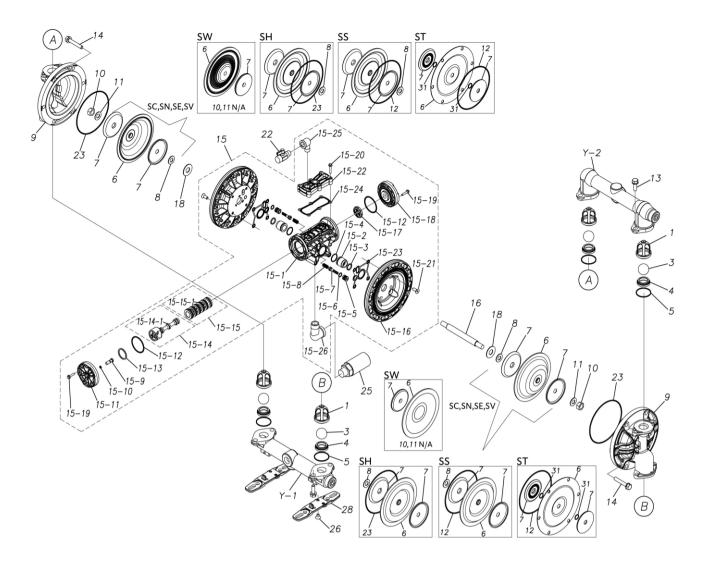

## **Exploded View Drawing and Parts List**

Model: TC-X200SNN-A

Model Number: 1H00303MN-20Y

The part list and exploded view drawing as attached below indicate the full list of parts for the above mentioned pump model.

## ■ Parts List TC-X200SNN-A 1H00303MN-20Y

| Ref.No. | Parts No. | Description           | Parts<br>Component | Remark |
|---------|-----------|-----------------------|--------------------|--------|
| 1       | 1H20100MM | VALVE STOPPER         | 4                  |        |
| 3       | 1H20018BB | BALL                  | 4                  |        |
| 4       | 1H20007BB | VALVE SEAT            | 4                  |        |
| 5       | 9S1BG0045 | O RING G-45           | 4                  |        |
| 6       | 1H20021BB | DIAPHRAGM             | 2                  |        |
| 7       | 1H20022MM | CENTER DISK           | 4                  |        |
| 8       | 9W1211400 | WASHER M14            | 2                  |        |
| 9       | 1H20008SM | OUT CHAMBER           | 2                  |        |
| 10      | 9N1311400 | NUT M14 × 1.5         | 2                  |        |
| 11      | 9W3311400 | CONED DISK SPRING M14 | 2                  |        |
| 13      | 9B2211030 | BOLT M10×30           | 8                  |        |
| 14      | 9B2211040 | BOLT M10×40           | 12                 |        |
| 15      | 1H10037MN | BODY ASSEMBLY         | 1                  |        |

| Ref.No.  | Parts No.              | Description                            | Parts<br>Component | Remark                                                                                                                         |
|----------|------------------------|----------------------------------------|--------------------|--------------------------------------------------------------------------------------------------------------------------------|
| 15-1     | 1H30097MM              | BODY                                   | 1                  |                                                                                                                                |
| 15-2     | 1H30107MM              | THROAT BEARING                         | 2                  |                                                                                                                                |
| 15-3     | 9S2BA0018              | PACKING                                | 2                  |                                                                                                                                |
| 15-4     | 9S1BJ2023              | O RING JASO-2023                       | 2                  |                                                                                                                                |
| 15-5     | 1H30187MB              | PILOT VALVE SEAT                       | 2                  | The parts of #15 are available with a set as [1H10037MN:BODY ASSEMBLY]. This is also available individually.                   |
| 15-6     | 9S1BJ1011              | O RING JASO-1011                       | 2                  |                                                                                                                                |
| 15-7     | 1H10009MK              | PILOT VALVE ASSEMBLY                   | 2                  |                                                                                                                                |
| 15-8     | 1H30020MM              | SPRING                                 | 2                  |                                                                                                                                |
| 15-9     | 1H30028MM              | RESET BUTTON                           | 1                  |                                                                                                                                |
| 15-10    | 9S1BP0005              | O RING P-5                             | 1                  |                                                                                                                                |
| 15-11    | 1H30101MB              | CAP A                                  | 1                  |                                                                                                                                |
| 15-12    | 9S1BG0055              | O RING G-55                            | 2                  |                                                                                                                                |
| 15-13    | 1H30032MB              | PACKING                                | 1                  |                                                                                                                                |
| 15-14    | 1H10002MK              | C SPOOL ASSEMBLY (Looped C®)           | 1                  |                                                                                                                                |
| 15-14-1  | 1H30023MM              | SEAL RING                              | 5                  | T                                                                                                                              |
| 10 14 1  | TTIOOOZOWIWI           |                                        |                    | The parts of #15-14 are available with a set as [1H10002MK:C SPOOL ASSEMBLY (Looped C®)]. This is also available individually. |
| 15–15    | 1H10006MK              | SLEEVE ASSEMBLY                        | 1                  | The parts of #15 are available with a set as [1H10037MN:BODY ASSEMBLY]. This is also available individually.                   |
| 15-15-1  | 9S1BJ2030              | O RING JASO-2030                       | 6                  | The parts of #15-15 are available with a set as [1H10006MK:SLEEVE ASSEMBLY]. This is also available individually.              |
| 15-16    | 1H30098MM              | AIR CHAMBER                            | 2                  |                                                                                                                                |
| 15-17    | 1H30030MB              | CUSHION                                | 1                  |                                                                                                                                |
| 15-18    | 1H30099MB              | CAP B                                  | 1                  |                                                                                                                                |
| 15-19    | 9B2210525              | BOLT M5 × 25                           | 8                  | The parts of #15 are available with a set as                                                                                   |
| 15-20    | 9B2210530              | BOLT M5 × 30                           | 6                  | [1H10037MN:BODY ASSEMBLY]. This is also                                                                                        |
| 15-21    | 9B5410820              | BOLT M8 × 20                           | 8                  | available individually.                                                                                                        |
| 15-22    | 1H30100MN              | COVER                                  | 1                  |                                                                                                                                |
| 15-23    | 1H30102MB              | PACKING BODY                           | 2                  |                                                                                                                                |
| 15-24    | 1H30103MB              | PACKING COVER                          | 1                  |                                                                                                                                |
| 15-25    | 9P20N0303              | STREET ELBOW NPT3/8 × NPT3/8           | 1                  |                                                                                                                                |
| 15-25    | 9P20N0303<br>9P20N0606 | STREET ELBOW NPT3/4 × NPT3/4           | 1                  |                                                                                                                                |
| 16       | 1H20036MM              | CENTER ROD                             | 1                  |                                                                                                                                |
|          |                        | CUSHION                                |                    |                                                                                                                                |
| 18       | 1H30016MB              | BALL VALVE                             | 2                  |                                                                                                                                |
| 22       | 1H90002MN              | O RING G-145                           | 1                  |                                                                                                                                |
| 23       | 9S1BG0145              |                                        | 2                  |                                                                                                                                |
| 25       | 1H90003MK              | SILENCER  POLITING V 12                | 1                  |                                                                                                                                |
| 26       | 9B5290802              | BOLT M8×12                             | 2                  |                                                                                                                                |
| 28       | 1H30188MB              | BASE                                   | 2                  |                                                                                                                                |
| Y<br>Y-1 | 1G10009MN<br>1G20024SN | 20 EQUIVALENT SUS NPT KIT  IN MANIFOLD | 1                  | The parts of #Y are available with a set as [1G10009MN:20 EQUIVALENT SUS NPT KIT]. This is also available individually.        |
| Y-2      | 1G20025SN              | OUT MANIFOLD                           | 1                  |                                                                                                                                |