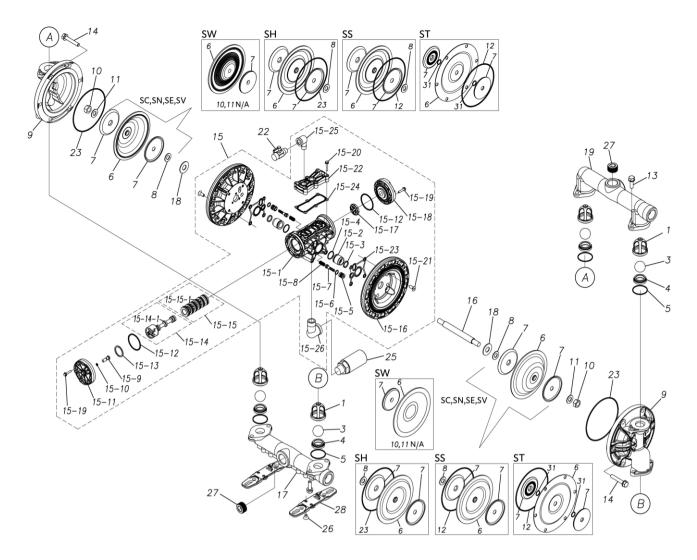

## ■ Parts List TC-X250SCN-A 1H00302MN

| Ref.No. | Parts No. | Description           | Parts<br>Component | Remark |
|---------|-----------|-----------------------|--------------------|--------|
| 1       | 1H20100MM | VALVE STOPPER         | 4                  |        |
| 3       | 1H20018NB | BALL                  | 4                  |        |
| 4       | 1H20007NB | VALVE SEAT            | 4                  |        |
| 5       | 9S1BG0045 | O RING G-45           | 4                  |        |
| 6       | 1H20021NB | DIAPHRAGM             | 2                  |        |
| 7       | 1H20022MM | CENTER DISK           | 4                  |        |
| 8       | 9W1211400 | WASHER M14            | 2                  |        |
| 9       | 1H20008SM | OUT CHAMBER           | 2                  |        |
| 10      | 9N1311400 | NUT M14×1.5           | 2                  |        |
| 11      | 9W3311400 | CONED DISK SPRING M14 | 2                  |        |
| 13      | 9B2211030 | BOLT M10×30           | 8                  |        |
| 14      | 9B2211040 | BOLT M10 × 40         | 12                 |        |
| 15      | 1H10037MN | BODY ASSEMBLY         | 1                  |        |

| Ref.No. | Parts No. | Description                  | Parts<br>Component | Remark                                                                                                                         |
|---------|-----------|------------------------------|--------------------|--------------------------------------------------------------------------------------------------------------------------------|
| 15-1    | 1H30097MM | BODY                         | 1                  | The parts of #15 are available with a set as [1H10037MN:BODY ASSEMBLY]. This is also available individually.                   |
| 15-2    | 1H30107MM | THROAT BEARING               | 2                  |                                                                                                                                |
| 15-3    | 9S2BA0018 | PACKING                      | 2                  |                                                                                                                                |
| 15-4    | 9S1BJ2023 | O RING JASO-2023             | 2                  |                                                                                                                                |
| 15-5    | 1H30187MB | PILOT VALVE SEAT             | 2                  |                                                                                                                                |
| 15-6    | 9S1BJ1011 | O RING JASO-1011             | 2                  |                                                                                                                                |
| 15-7    | 1H10009MK | PILOT VALVE ASSEMBLY         | 2                  |                                                                                                                                |
| 15-8    | 1H30020MM | SPRING                       | 2                  |                                                                                                                                |
| 15-9    | 1H30028MM | RESET BUTTON                 | 1                  |                                                                                                                                |
| 15-10   | 9S1BP0005 | O RING P-5                   | 1                  |                                                                                                                                |
| 15-11   | 1H30101MB | CAP A                        | 1                  |                                                                                                                                |
| 15-12   | 9S1BG0055 | O RING G-55                  | 2                  |                                                                                                                                |
| 15-13   | 1H30032MB | PACKING                      | 1                  |                                                                                                                                |
| 15-14   | 1H10002MK | C SPOOL ASSEMBLY (Looped C®) | 1                  |                                                                                                                                |
| 15-14-1 | 1H30023MM | SEAL RING                    | 5                  | The parts of #15-14 are available with a set as [1H10002MK:C SPOOL ASSEMBLY (Looped C®)]. This is also available individually. |
| 15–15   | 1H10006MK | SLEEVE ASSEMBLY              | 1                  | The parts of #15 are available with a set as [1H10037MN:BODY ASSEMBLY]. This is also available individually.                   |
| 15-15-1 | 9S1BJ2030 | O RING JASO-2030             | 6                  | The parts of #15-15 are available with a set as [1H10006MK:SLEEVE ASSEMBLY]. This is also available individually.              |
| 15-16   | 1H30098MM | AIR CHAMBER                  | 2                  |                                                                                                                                |
| 15-17   | 1H30030MB | CUSHION                      | 1                  |                                                                                                                                |
| 15-18   | 1H30099MB | CAP B                        | 1                  |                                                                                                                                |
| 15-19   | 9B2210525 | BOLT M5 × 25                 | 8                  | The parts of #15 are available with a set as                                                                                   |
| 15-20   | 9B2210530 | BOLT M5 × 30                 | 6                  | [1H10037MN:BODY ASSEMBLY]. This is also                                                                                        |
| 15-21   | 9B5410820 | BOLT M8 × 20                 | 8                  | available individually.                                                                                                        |
| 15-22   | 1H30100MN | COVER                        | 1                  |                                                                                                                                |
| 15-23   | 1H30102MB | PACKING BODY                 | 2                  |                                                                                                                                |
| 15-24   | 1H30103MB | PACKING COVER                | 1                  |                                                                                                                                |
| 15-25   | 9P20N0303 | STREET ELBOW NPT3/8 × NPT3/8 | 1                  |                                                                                                                                |
| 15-26   | 9P20N0606 | STREET ELBOW NPT3/4×NPT3/4   | 1                  |                                                                                                                                |
| 16      | 1H20036MM | CENTER ROD                   | 1                  |                                                                                                                                |
| 17      | 1H20009SN | IN MANIFOLD                  | 1                  |                                                                                                                                |
| 18      | 1H30016MB | CUSHION                      | 2                  |                                                                                                                                |
| 19      | 1H20010SN | OUT MANIFOLD                 | 1                  |                                                                                                                                |
| 22      | 1H90002MN | BALL VALVE                   | 1                  |                                                                                                                                |
| 23      | 9S1BG0145 | O RING G-145                 | 2                  |                                                                                                                                |
| 25      | 1H90003MK | SILENCER                     | 1                  |                                                                                                                                |
| 26      | 9B5290802 | BOLT M8×12                   | 2                  |                                                                                                                                |
| 27      | 9P63N9910 | PLUG                         | 4                  |                                                                                                                                |
| 28      | 1H30188MB | BASE                         | 2                  |                                                                                                                                |
| 29      | 1H90001MB | SEAL TAPE                    | 1                  |                                                                                                                                |