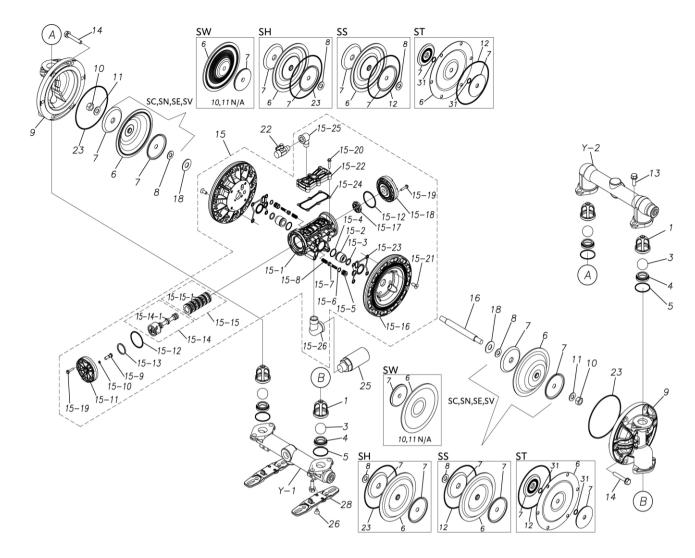

Please contact your Pump Distributor directly for more information.

Parts List

TC-X200SCN-A

1H00302MN-20Y

| Ref.No. | Parts No. | Description           | Parts<br>Component | Remark |
|---------|-----------|-----------------------|--------------------|--------|
| 1       | 1H20100MM | VALVE STOPPER         | 4                  |        |
| 3       | 1H20018NB | BALL                  | 4                  |        |
| 4       | 1H20007NB | VALVE SEAT            | 4                  |        |
| 5       | 9S1BG0045 | O RING G-45           | 4                  |        |
| 6       | 1H20021NB | DIAPHRAGM             | 2                  |        |
| 7       | 1H20022MM | CENTER DISK           | 4                  |        |
| 8       | 9W1211400 | WASHER M14            | 2                  |        |
| 9       | 1H20008SM | OUT CHAMBER           | 2                  |        |
| 10      | 9N1311400 | NUT M14 × 1.5         | 2                  |        |
| 11      | 9W3311400 | CONED DISK SPRING M14 | 2                  |        |
| 13      | 9B2211030 | BOLT M10 × 30         | 8                  |        |
| 14      | 9B2211040 | BOLT M10 × 40         | 12                 |        |
| 15      | 1H10037MN | BODY ASSEMBLY         | 1                  |        |

## TC-X200SCN-A

| Ref.No.                     | Parts No.                                                 | Description                                                    | Parts<br>Component         | Remark                                                                                                                        |
|-----------------------------|-----------------------------------------------------------|----------------------------------------------------------------|----------------------------|-------------------------------------------------------------------------------------------------------------------------------|
| 15-1                        | 1H30097MM                                                 | BODY                                                           | 1                          |                                                                                                                               |
| 15-2                        | 1H30107MM                                                 | THROAT BEARING                                                 | 2                          |                                                                                                                               |
| 15-3                        | 9S2BA0018                                                 | PACKING                                                        | 2                          |                                                                                                                               |
| 15-4                        | 9S1BJ2023                                                 | O RING JASO-2023                                               | 2                          |                                                                                                                               |
| 15-5                        | 1H30187MB                                                 | PILOT VALVE SEAT                                               | 2                          |                                                                                                                               |
| 15-6                        | 9S1BJ1011                                                 | O RING JASO-1011                                               | 2                          | The parts of #15 are available with a set as [1H10037MN:BODY ASSEMBLY]. This is also                                          |
| 15-7                        | 1H10009MK                                                 | PILOT VALVE ASSEMBLY                                           | 2                          | available individually.                                                                                                       |
| 15-8                        | 1H30020MM                                                 | SPRING                                                         | 2                          | -                                                                                                                             |
| 15-9                        | 1H30028MM                                                 | RESET BUTTON                                                   | 1                          | -                                                                                                                             |
| 15-10                       | 9S1BP0005                                                 | O RING P-5                                                     | 1                          | -                                                                                                                             |
| 15-11                       | 1H30101MB                                                 | CAP A                                                          | 1                          | -                                                                                                                             |
| 15-12                       | 9S1BG0055                                                 | O RING G-55                                                    | 2                          | -                                                                                                                             |
| 15-13                       | 1H30032MB                                                 | PACKING                                                        | 1                          |                                                                                                                               |
| 15-14                       | 1H10002MK                                                 | C SPOOL ASSEMBLY (Looped C®)                                   | 1                          |                                                                                                                               |
| 15-14-1                     | 1H30023MM                                                 | SEAL RING                                                      | 5                          | The parts of #15-14 are available with a set as                                                                               |
|                             |                                                           |                                                                |                            | [1H10002MK:C SPOOL ASSEMBLY (Looped C®)]. This is also available individually.                                                |
| 15-15                       | 1Н10006МК                                                 | SLEEVE ASSEMBLY                                                | 1                          | The parts of #15 are available with a set as [1H10037MN:BODY ASSEMBLY]. This is also available individually.                  |
| 15-15-1                     | 9S1BJ2030                                                 | O RING JASO-2030                                               | 6                          | The parts of #15–15 are available with a set as [1H10006MK:SLEEVE ASSEMBLY]. This is also available individually.             |
| 15-16                       | 1H30098MM                                                 | AIR CHAMBER                                                    | 2                          |                                                                                                                               |
| 15-17                       | 1H30030MB                                                 | CUSHION                                                        | 1                          | -                                                                                                                             |
| 15-18                       | 1H30099MB                                                 | САР В                                                          | 1                          |                                                                                                                               |
| 15-19                       | 9B2210525                                                 | BOLT M5×25                                                     | 8                          | The parts of #15 are available with a set as                                                                                  |
| 15-20                       | 9B2210530                                                 | BOLT M5×30                                                     | 6                          | [1H10037MN:BODY ASSEMBLY]. This is also                                                                                       |
| 15-21                       | 9B5410820                                                 | BOLT M8×20                                                     | 8                          | available individually.                                                                                                       |
| 15-22                       | 1H30100MN                                                 | COVER                                                          | 1                          |                                                                                                                               |
| 15-23                       | 1H30102MB                                                 | PACKING BODY                                                   | 2                          |                                                                                                                               |
| 15-24                       | 1H30103MB                                                 | PACKING COVER                                                  | 1                          |                                                                                                                               |
| 15-25                       | 9P20N0303                                                 | STREET ELBOW NPT3/8 × NPT3/8                                   | 1                          | 1                                                                                                                             |
| 15-26                       | 9P20N0606                                                 | STREET ELBOW NPT3/4 × NPT3/4                                   | 1                          |                                                                                                                               |
| 16                          | 1H20036MM                                                 | CENTER ROD                                                     | 1                          |                                                                                                                               |
|                             |                                                           |                                                                | -                          | 1                                                                                                                             |
| 18                          | 1H30016MB                                                 | CUSHION                                                        | 2                          |                                                                                                                               |
| 18                          |                                                           | CUSHION<br>BALL VALVE                                          | 2                          |                                                                                                                               |
| 18<br>22                    | 1H30016MB<br>1H90002MN<br>9S1BG0145                       |                                                                |                            |                                                                                                                               |
| 18                          | 1H90002MN                                                 | BALL VALVE                                                     | 1 2                        |                                                                                                                               |
| 18<br>22<br>23<br>25        | 1H90002MN<br>9S1BG0145<br>1H90003MK                       | BALL VALVE<br>O RING G-145                                     | 1<br>2<br>1                |                                                                                                                               |
| 18<br>22<br>23<br>25<br>26  | 1H90002MN<br>9S1BG0145<br>1H90003MK<br>9B5290802          | BALL VALVE<br>O RING G-145<br>SILENCER                         | 1<br>2<br>1<br>2           |                                                                                                                               |
| 18   22   23   25   26   28 | 1H90002MN   9S1BG0145   1H90003MK   9B5290802   1H30188MB | BALL VALVE<br>O RING G-145<br>SILENCER<br>BOLT M8 × 12<br>BASE | 1<br>2<br>1<br>2<br>2<br>2 |                                                                                                                               |
| 18<br>22<br>23<br>25<br>26  | 1H90002MN<br>9S1BG0145<br>1H90003MK<br>9B5290802          | BALL VALVE<br>O RING G-145<br>SILENCER<br>BOLT M8 × 12         | 1<br>2<br>1<br>2           | The parts of #Y are available with a set as<br>[1G10009MN:20 EQUIVALENT SUS NPT KIT].<br>This is also available individually. |