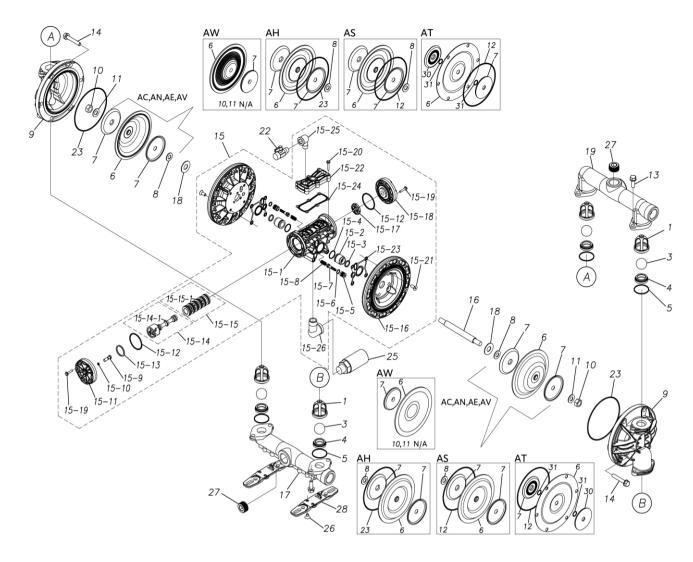

## Model: TC-X250ASN-A

Model Number: 1H00301MN

The part list and exploded view drawing as attached below indicate the full list of parts for the above mentioned pump model.

When ordering parts take care to select the correct model pump and required parts. Also be aware that models may change over time as improvements are made so crossreferencing the pumps serial number assembly date and service code are also recommended.

Please contact your Pump Distributor directly for more information.

Parts List

TC-X250ASN-A

1H00301MN

| Ref.No. | Parts No. | Description           | Parts<br>Component | Remark |
|---------|-----------|-----------------------|--------------------|--------|
| 1       | 1H20100MM | VALVE STOPPER         | 4                  |        |
| 3       | 1H20018EB | BALL                  | 4                  |        |
| 4       | 1H20007EB | VALVE SEAT            | 4                  |        |
| 5       | 9S1EG0045 | O RING G-45           | 4                  |        |
| 6       | 1H20030SB | DIAPHRAGM             | 2                  |        |
| 7       | 1H20022MM | CENTER DISK           | 4                  |        |
| 8       | 9W1211400 | WASHER M14            | 2                  |        |
| 9       | 1H20001AM | OUT CHAMBER           | 2                  |        |
| 10      | 9N1311400 | NUT M14 × 1.5         | 2                  |        |
| 11      | 9W3311400 | CONED DISK SPRING M14 | 2                  |        |
| 12      | 9S1BG0145 | O RING G-145          | 2                  |        |
| 13      | 9B2111030 | BOLT M10 × 30         | 8                  |        |
| 14      | 9B2111040 | BOLT M10 × 40         | 12                 |        |
| 15      | 1H10037MN | BODY ASSEMBLY         | 1                  |        |

### TC-X250ASN-A

#### 1H00301MN

| Ref.No. | Parts No. | Description                  | Parts<br>Component | Remark                                                                                                                               |
|---------|-----------|------------------------------|--------------------|--------------------------------------------------------------------------------------------------------------------------------------|
| 15-1    | 1H30097MM | BODY                         | 1                  | The parts of #15 are available with a set as<br>[1H10037MN:BODY ASSEMBLY]. This is also<br>available individually.                   |
| 15-2    | 1H30107MM | THROAT BEARING               | 2                  |                                                                                                                                      |
| 15-3    | 9S2BA0018 | PACKING                      | 2                  |                                                                                                                                      |
| 15-4    | 9S1BJ2023 | O RING JASO-2023             | 2                  |                                                                                                                                      |
| 15-5    | 1H30187MB | PILOT VALVE SEAT             | 2                  |                                                                                                                                      |
| 15-6    | 9S1BJ1011 | O RING JASO-1011             | 2                  |                                                                                                                                      |
| 15-7    | 1H10009MK | PILOT VALVE ASSEMBLY         | 2                  |                                                                                                                                      |
| 15-8    | 1H30020MM | SPRING                       | 2                  |                                                                                                                                      |
| 15-9    | 1H30028MM | RESET BUTTON                 | 1                  |                                                                                                                                      |
| 15-10   | 9S1BP0005 | O RING P-5                   | 1                  |                                                                                                                                      |
| 15-11   | 1H30101MB | CAP A                        | 1                  |                                                                                                                                      |
| 15-12   | 9S1BG0055 | O RING G-55                  | 2                  |                                                                                                                                      |
| 15-13   | 1H30032MB | PACKING                      | 1                  |                                                                                                                                      |
| 15-14   | 1H10002MK | C SPOOL ASSEMBLY (Looped C®) | 1                  |                                                                                                                                      |
| 15-14-1 | 1H30023MM | SEAL RING                    | 5                  | The parts of #15-14 are available with a set as<br>[1H10002MK:C SPOOL ASSEMBLY (Looped<br>C®)]. This is also available individually. |
| 15-15   | 1H10006MK | SLEEVE ASSEMBLY              | 1                  | The parts of #15 are available with a set as<br>[1H10037MN:BODY ASSEMBLY]. This is also<br>available individually.                   |
| 15-15-1 | 9S1BJ2030 | O RING JASO-2030             | 6                  | The parts of #15–15 are available with a set as [1H10006MK:SLEEVE ASSEMBLY]. This is also available individually.                    |
| 15-16   | 1H30098MM | AIR CHAMBER                  | 2                  |                                                                                                                                      |
| 15-17   | 1H30030MB | CUSHION                      | 1                  |                                                                                                                                      |
| 15-18   | 1H30099MB | САР В                        | 1                  |                                                                                                                                      |
| 15-19   | 9B2210525 | BOLT M5 × 25                 | 8                  | The parts of #15 are available with a set as<br>[1H10037MN:BODY ASSEMBLY]. This is also<br>available individually.                   |
| 15-20   | 9B2210530 | BOLT M5 × 30                 | 6                  |                                                                                                                                      |
| 15-21   | 9B5410820 | BOLT M8 × 20                 | 8                  |                                                                                                                                      |
| 15-22   | 1H30100MN | COVER                        | 1                  |                                                                                                                                      |
| 15-23   | 1H30102MB | PACKING BODY                 | 2                  |                                                                                                                                      |
| 15-24   | 1H30103MB | PACKING COVER                | 1                  |                                                                                                                                      |
| 15-25   | 9P20N0303 | STREET ELBOW NPT3/8 × NPT3/8 | 1                  |                                                                                                                                      |
| 15-26   | 9P20N0606 | STREET ELBOW NPT3/4 × NPT3/4 | 1                  |                                                                                                                                      |
| 16      | 1H20036MM | CENTER ROD                   | 1                  |                                                                                                                                      |
| 17      | 1H20002AN | IN MANIFOLD                  | 1                  |                                                                                                                                      |
| 18      | 1H30016MB | CUSHION                      | 2                  |                                                                                                                                      |
| 19      | 1H20003AN | OUT MANIFOLD                 | 1                  |                                                                                                                                      |
| 22      | 1H90002MN | BALL VALVE                   | 1                  |                                                                                                                                      |
| 23      | 9S1EG0145 | O RING G-145                 | 2                  |                                                                                                                                      |
| 25      | 1H90003MK | SILENCER                     | 1                  |                                                                                                                                      |
| 26      | 9B5290802 | BOLT M8 × 12                 | 2                  |                                                                                                                                      |
| 27      | 9P63N9910 | PLUG                         | 4                  |                                                                                                                                      |
| 28      | 1H30188MB | BASE                         | 2                  |                                                                                                                                      |
| 29      | 1H90001MB | SEAL TAPE                    | 1                  |                                                                                                                                      |