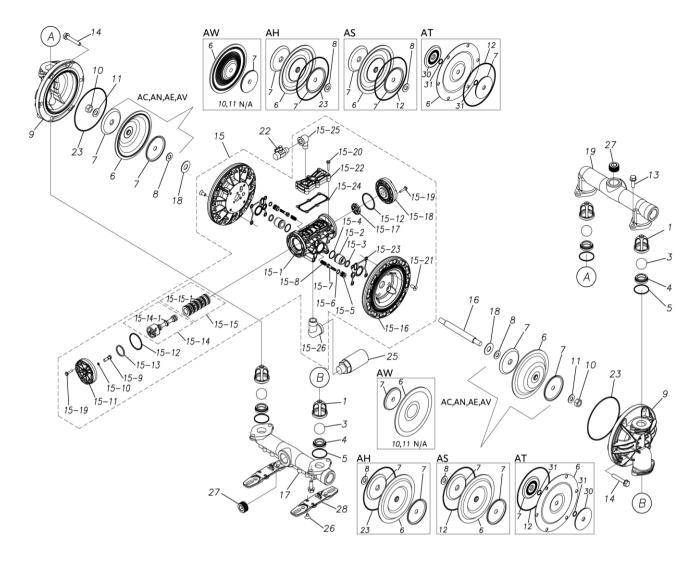

Please contact your Pump Distributor directly for more information.

Parts List

TC-X250AHN-A

1H00300MN

| Ref.No. | Parts No. | Description           | Parts<br>Component | Remark |
|---------|-----------|-----------------------|--------------------|--------|
| 1       | 1H20100MM | VALVE STOPPER         | 4                  |        |
| 3       | 1H20018BB | BALL                  | 4                  |        |
| 4       | 1H20007BB | VALVE SEAT            | 4                  |        |
| 5       | 9S1BG0045 | O RING G-45           | 4                  |        |
| 6       | 1H20030HB | DIAPHRAGM             | 2                  |        |
| 7       | 1H20022MM | CENTER DISK           | 4                  |        |
| 8       | 9W1211400 | WASHER M14            | 2                  |        |
| 9       | 1H20001AM | OUT CHAMBER           | 2                  |        |
| 10      | 9N1311400 | NUT M14 × 1.5         | 2                  |        |
| 11      | 9W3311400 | CONED DISK SPRING M14 | 2                  |        |
| 13      | 9B2111030 | BOLT M10 × 30         | 8                  |        |
| 14      | 9B2111040 | BOLT M10 × 40         | 12                 |        |
| 15      | 1H10037MN | BODY ASSEMBLY         | 1                  |        |

#### 1H00300MN

| Ref.No.  | Parts No. | Description                  | Parts<br>Component | Remark                                                                                                               |
|----------|-----------|------------------------------|--------------------|----------------------------------------------------------------------------------------------------------------------|
| 15-1     | 1H30097MM | BODY                         | 1                  | _                                                                                                                    |
| 15-2     | 1H30107MM | THROAT BEARING               | 2                  |                                                                                                                      |
| 15-3     | 9S2BA0018 | PACKING                      | 2                  |                                                                                                                      |
| 15-4     | 9S1BJ2023 | O RING JASO-2023             | 2                  | The parts of #15 are available with a set as<br>[1H10037MN:BODY ASSEMBLY]. This is also<br>available individually.   |
| 15-5     | 1H30187MB | PILOT VALVE SEAT             | 2                  |                                                                                                                      |
| 15-6     | 9S1BJ1011 | O RING JASO-1011             | 2                  |                                                                                                                      |
| 15-7     | 1H10009MK | PILOT VALVE ASSEMBLY         | 2                  |                                                                                                                      |
| 15-8     | 1H30020MM | SPRING                       | 2                  |                                                                                                                      |
| 15-9     | 1H30028MM | RESET BUTTON                 | 1                  |                                                                                                                      |
| 15-10    | 9S1BP0005 | O RING P-5                   | 1                  |                                                                                                                      |
| 15-11    | 1H30101MB | CAP A                        | 1                  |                                                                                                                      |
| 15-12    | 9S1BG0055 | O RING G-55                  | 2                  |                                                                                                                      |
| 15-13    | 1H30032MB | PACKING                      | 1                  |                                                                                                                      |
| 15-14    | 1H10002MK | C SPOOL ASSEMBLY (Looped C®) | 1                  |                                                                                                                      |
| 15-14-1  | 1H30023MM | SEAL RING                    | 5                  | The parts of $#15-14$ are available with a set as                                                                    |
|          |           |                              |                    | [1H10002MK:C SPOOL ASSEMBLY (Looped C®)]. This is also available individually.                                       |
| 15-15    | 1H10006MK | SLEEVE ASSEMBLY              | 1                  | The parts of #15 are available with a set as [1H10037MN:BODY ASSEMBLY]. This is also available individually.         |
| 15-15-1  | 9S1BJ2030 | O RING JASO-2030             | 6                  | The parts of #15–15 are available with a set as [1H10006MK:SLEEVE ASSEMBLY]. This is also available individually.    |
| 15-16    | 1H30098MM | AIR CHAMBER                  | 2                  |                                                                                                                      |
| 15-17    | 1H30030MB | CUSHION                      | 1                  | -                                                                                                                    |
| 15-18    | 1H30099MB | САР В                        | 1                  | The parts of #15 are available with a set as<br>[1H10037MN : BODY ASSEMBLY]. This is also<br>available individually. |
| 15-19    | 9B2210525 | BOLT M5 × 25                 | 8                  |                                                                                                                      |
| 15-20    | 9B2210530 | BOLT M5 × 30                 | 6                  |                                                                                                                      |
| 15-21    | 9B5410820 | BOLT M8 × 20                 | 8                  |                                                                                                                      |
| 15-22    | 1H30100MN | COVER                        | 1                  |                                                                                                                      |
| 15-23    | 1H30102MB | PACKING BODY                 | 2                  |                                                                                                                      |
| 15-24    | 1H30102MB | PACKING COVER                | 1                  |                                                                                                                      |
| 15-25    | 9P20N0303 | STREET ELBOW NPT3/8 × NPT3/8 | 1                  |                                                                                                                      |
| 15-26    | 9P20N0606 | STREET ELBOW NPT3/4 × NPT3/4 | 1                  | 1                                                                                                                    |
| 16       | 1H20036MM | CENTER ROD                   | 1                  |                                                                                                                      |
| 10       | 1H20002AN | IN MANIFOLD                  | 1                  |                                                                                                                      |
| 18       | 1H30016MB | CUSHION                      | 2                  |                                                                                                                      |
| 10       | 1H20003AN | OUT MANIFOLD                 | 1                  |                                                                                                                      |
| 22       | 1H90002MN | BALL VALVE                   | 1                  |                                                                                                                      |
| 22       | 9S1BG0145 | 0 RING G-145                 | 4                  |                                                                                                                      |
| 25       | 1H90003MK | SILENCER                     | 1                  |                                                                                                                      |
| 25       | 9B5290802 | BOLT M8 × 12                 | 2                  |                                                                                                                      |
|          | 9P63N9910 | PLUG                         | 4                  |                                                                                                                      |
| 27       |           |                              | 4                  |                                                                                                                      |
| 27<br>28 | 1H30188MB | BASE                         | 2                  |                                                                                                                      |