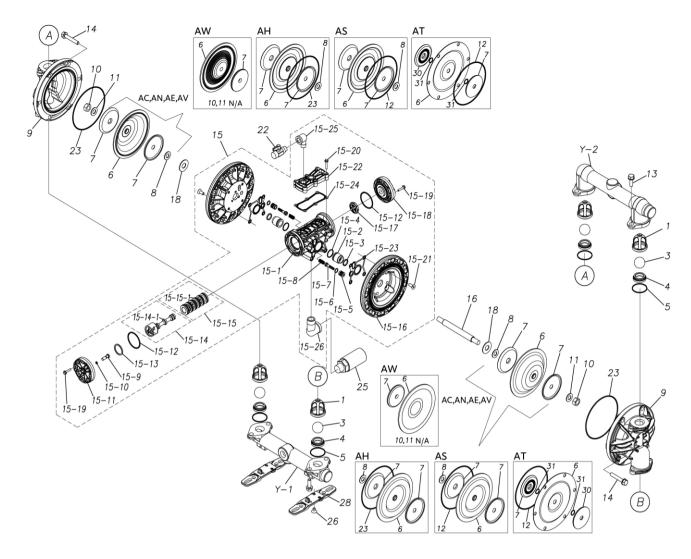

## Model: TC-X200AHN-A

Model Number: 1H00300MN-20Y

The part list and exploded view drawing as attached below indicate the full list of parts for the above mentioned pump model.

When ordering parts take care to select the correct model pump and required parts. Also be aware that models may change over time as improvements are made so crossreferencing the pumps serial number assembly date and service code are also recommended.

Please contact your Pump Distributor directly for more information.

Parts List

TC-X200AHN-A

1H00300MN-20Y

| Ref.No. | Parts No. | Description           | Parts<br>Component | Remark |
|---------|-----------|-----------------------|--------------------|--------|
| 1       | 1H20100MM | VALVE STOPPER         | 4                  |        |
| 3       | 1H20018BB | BALL                  | 4                  |        |
| 4       | 1H20007BB | VALVE SEAT            | 4                  |        |
| 5       | 9S1BG0045 | O RING G-45           | 4                  |        |
| 6       | 1H20030HB | DIAPHRAGM             | 2                  |        |
| 7       | 1H20022MM | CENTER DISK           | 4                  |        |
| 8       | 9W1211400 | WASHER M14            | 2                  |        |
| 9       | 1H20001AM | OUT CHAMBER           | 2                  |        |
| 10      | 9N1311400 | NUT M14×1.5           | 2                  |        |
| 11      | 9W3311400 | CONED DISK SPRING M14 | 2                  |        |
| 13      | 9B2111030 | BOLT M10 × 30         | 8                  |        |
| 14      | 9B2111040 | BOLT M10 × 40         | 12                 |        |
| 15      | 1H10037MN | BODY ASSEMBLY         | 1                  |        |

## TC-X200AHN-A

| Ref.No. | Parts No. | Description                  | Parts<br>Component | Remark                                                                                                                         |
|---------|-----------|------------------------------|--------------------|--------------------------------------------------------------------------------------------------------------------------------|
| 15-1    | 1H30097MM | BODY                         | 1                  | -                                                                                                                              |
| 15-2    | 1H30107MM | THROAT BEARING               | 2                  |                                                                                                                                |
| 15-3    | 9S2BA0018 | PACKING                      | 2                  |                                                                                                                                |
| 15-4    | 9S1BJ2023 | O RING JASO-2023             | 2                  |                                                                                                                                |
| 15-5    | 1H30187MB | PILOT VALVE SEAT             | 2                  | The parts of #15 are available with a set as<br>[1H10037MN:BODY ASSEMBLY]. This is also<br>available individually.             |
| 15-6    | 9S1BJ1011 | O RING JASO-1011             | 2                  |                                                                                                                                |
| 15-7    | 1H10009MK | PILOT VALVE ASSEMBLY         | 2                  |                                                                                                                                |
| 15-8    | 1H30020MM | SPRING                       | 2                  |                                                                                                                                |
| 15-9    | 1H30028MM | RESET BUTTON                 | 1                  |                                                                                                                                |
| 15-10   | 9S1BP0005 | O RING P-5                   | 1                  |                                                                                                                                |
| 15-11   | 1H30101MB | CAP A                        | 1                  |                                                                                                                                |
| 15-12   | 9S1BG0055 | O RING G-55                  | 2                  | _                                                                                                                              |
| 15-13   | 1H30032MB | PACKING                      | 1                  |                                                                                                                                |
| 15-14   | 1H10002MK | C SPOOL ASSEMBLY (Looped C®) | 1                  |                                                                                                                                |
| 15-14-1 | 1H30023MM | SEAL RING                    | 5                  | The parts of #15-14 are available with a set as [1H10002MK:C SPOOL ASSEMBLY (Looped C®)]. This is also available individually. |
| 15-15   | 1H10006MK | SLEEVE ASSEMBLY              | 1                  | The parts of #15 are available with a set as [1H10037MN:BODY ASSEMBLY]. This is also available individually.                   |
| 15-15-1 | 9S1BJ2030 | O RING JASO-2030             | 6                  | The parts of #15-15 are available with a set as [1H10006MK:SLEEVE ASSEMBLY]. This is also available individually.              |
| 15-16   | 1H30098MM | AIR CHAMBER                  | 2                  |                                                                                                                                |
| 15-17   | 1H30030MB | CUSHION                      | 1                  |                                                                                                                                |
| 15-18   | 1H30099MB | САР В                        | 1                  | -                                                                                                                              |
| 15-19   | 9B2210525 | BOLT M5×25                   | 8                  | The parts of #15 are available with a pat on                                                                                   |
| 15-20   | 9B2210530 | BOLT M5 × 30                 | 6                  | The parts of #15 are available with a set as [1H10037MN:BODY ASSEMBLY]. This is also                                           |
| 15-21   | 9B5410820 | BOLT M8 × 20                 | 8                  | available individually.                                                                                                        |
| 15-22   | 1H30100MN | COVER                        | 1                  |                                                                                                                                |
| 15-23   | 1H30102MB | PACKING BODY                 | 2                  |                                                                                                                                |
| 15-24   | 1H30103MB | PACKING COVER                | 1                  |                                                                                                                                |
| 15-25   | 9P20N0303 | STREET ELBOW NPT3/8 × NPT3/8 | 1                  |                                                                                                                                |
| 15-26   | 9P20N0606 | STREET ELBOW NPT3/4 × NPT3/4 | 1                  | 1                                                                                                                              |
| 16      | 1H20036MM | CENTER ROD                   | 1                  |                                                                                                                                |
| 18      | 1H30016MB | CUSHION                      | 2                  |                                                                                                                                |
| 22      | 1H90002MN | BALL VALVE                   | 1                  |                                                                                                                                |
| 23      | 9S1BG0145 | O RING G-145                 | 4                  |                                                                                                                                |
| 25      | 1H90003MK | SILENCER                     | 1                  |                                                                                                                                |
| 26      | 9B5290802 | BOLT M8 × 12                 | 2                  |                                                                                                                                |
| 20      | 1H30188MB | BASE                         | 2                  |                                                                                                                                |
| <br>Y   | 1G10008MN | 20 EQUIVALENT AL NPT KIT     | 1                  |                                                                                                                                |
|         |           | IN MANIFOLD                  | 1                  |                                                                                                                                |
| Y−1     | 1G20022AN |                              |                    | The parts of #Y are available with a set as [1G10008MN:20 EQUIVALENT AL NPT KIT]. This is also available individually.         |