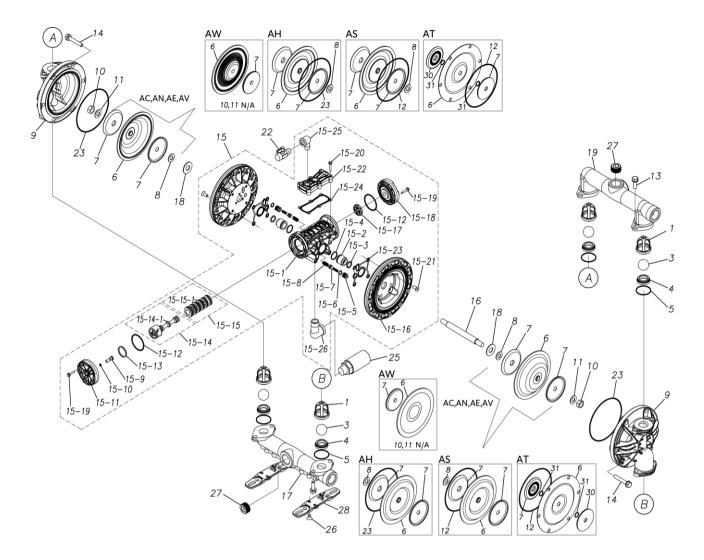

## **Exploded View Drawing and Parts List**

Model: TC-X250ATN-A

Model Number: 1H00299MN

The part list and exploded view drawing as attached below indicate the full list of parts for the above mentioned pump model.

## ■ Parts List TC-X250ATN-A 1H00299MN

| Ref.No. | Parts No. | Description           | Parts<br>Component | Remark |
|---------|-----------|-----------------------|--------------------|--------|
| 1       | 1H20100MM | VALVE STOPPER         | 4                  |        |
| 3       | 1H20019TM | BALL                  | 4                  |        |
| 4       | 1H20005TM | VALVE SEAT            | 4                  |        |
| 5       | 9S1TG0045 | O RING G-45           | 4                  |        |
| 6       | 1H20028T5 | DIAPHRAGM             | 2                  |        |
| 7       | 1H20026TM | CENTER DISK           | 2                  |        |
| 9       | 1H20001AM | OUT CHAMBER           | 2                  |        |
| 10      | 9N1311400 | NUT M14 × 1.5         | 2                  |        |
| 11      | 9W3311400 | CONED DISK SPRING M14 | 2                  |        |
| 12      | 9S1BG0145 | O RING G-145          | 2                  |        |
| 13      | 9B2111030 | BOLT M10×30           | 8                  |        |
| 14      | 9B2111040 | BOLT M10×40           | 12                 |        |
| 15      | 1H10037MN | BODY ASSEMBLY         | 1                  |        |

| Ref.No.      | Parts No.              | Description                  | Parts     | Remark                                                                                                                         |
|--------------|------------------------|------------------------------|-----------|--------------------------------------------------------------------------------------------------------------------------------|
| 45.4         | 411000071414           | PODY                         | Component | The parts of #15 are available with a set as [1H10037MN:BODY ASSEMBLY]. This is also available individually.                   |
| 15-1         | 1H30097MM              | BODY THROAT BEARING          | 1         |                                                                                                                                |
| 15-2         | 1H30107MM              | PACKING                      | 2         |                                                                                                                                |
| 15-3         | 9S2BA0018              | O RING JASO-2023             | 2         |                                                                                                                                |
| 15-4         | 9S1BJ2023              | PILOT VALVE SEAT             | 2         |                                                                                                                                |
| 15-5         | 1H30187MB              | O RING JASO-1011             | 2         |                                                                                                                                |
| 15-6         | 9S1BJ1011              | PILOT VALVE ASSEMBLY         | 2         |                                                                                                                                |
| 15-7<br>15-8 | 1H10009MK<br>1H30020MM | SPRING                       | 2 2       |                                                                                                                                |
| 15-8         |                        | RESET BUTTON                 | 1         |                                                                                                                                |
| 15-10        | 1H30028MM<br>9S1BP0005 | O RING P-5                   | 1         |                                                                                                                                |
| 15-10        | 1H30101MB              | CAP A                        | 1         |                                                                                                                                |
| 15-11        |                        | O RING G-55                  | 2         |                                                                                                                                |
| 15-12        | 9S1BG0055<br>1H30032MB | PACKING                      | 1         |                                                                                                                                |
|              |                        | C SPOOL ASSEMBLY (Looped C®) |           |                                                                                                                                |
| 15-14        | 1H10002MK              | SEAL RING                    | 1 5       |                                                                                                                                |
| 15-14-1      | 1H30023MM              | SEAL MING                    | 5         | The parts of #15-14 are available with a set as [1H10002MK:C SPOOL ASSEMBLY (Looped C®)]. This is also available individually. |
| 15-15        | 1H10006MK              | SLEEVE ASSEMBLY              | 1         | The parts of #15 are available with a set as [1H10037MN:BODY ASSEMBLY]. This is also available individually.                   |
| 15-15-1      | 9S1BJ2030              | O RING JASO-2030             | 6         | The parts of #15-15 are available with a set as [1H10006MK:SLEEVE ASSEMBLY]. This is also available individually.              |
| 15-16        | 1H30098MM              | AIR CHAMBER                  | 2         |                                                                                                                                |
| 15-17        | 1H30030MB              | CUSHION                      | 1         | The parts of #15 are available with a set as [1H10037MN:BODY ASSEMBLY]. This is also available individually.                   |
| 15-18        | 1H30099MB              | CAP B                        | 1         |                                                                                                                                |
| 15-19        | 9B2210525              | BOLT M5×25                   | 8         |                                                                                                                                |
| 15-20        | 9B2210530              | BOLT M5 × 30                 | 6         |                                                                                                                                |
| 15-21        | 9B5410820              | BOLT M8 × 20                 | 8         |                                                                                                                                |
| 15-22        | 1H30100MN              | COVER                        | 1         |                                                                                                                                |
| 15-23        | 1H30102MB              | PACKING BODY                 | 2         |                                                                                                                                |
| 15-24        | 1H30103MB              | PACKING COVER                | 1         |                                                                                                                                |
| 15-25        | 9P20N0303              | STREET ELBOW NPT3/8 × NPT3/8 | 1         |                                                                                                                                |
| 15-26        | 9P20N0606              | STREET ELBOW NPT3/4 × NPT3/4 | 1         |                                                                                                                                |
| 16           | 1H20036MM              | CENTER ROD                   | 1         |                                                                                                                                |
| 17           | 1H20002AN              | IN MANIFOLD                  | 1         |                                                                                                                                |
| 18           | 1H30016MB              | CUSHION                      | 2         |                                                                                                                                |
| 19           | 1H20003AN              | OUT MANIFOLD                 | 1         |                                                                                                                                |
| 22           | 1H90002MN              | BALL VALVE                   | 1         |                                                                                                                                |
| 23           | 9S1TG0145              | O RING G-145                 | 2         |                                                                                                                                |
| 25           | 1H90003MK              | SILENCER                     | 1         |                                                                                                                                |
| 26           | 9B5290802              | BOLT M8×12                   | 2         |                                                                                                                                |
| 27           | 9P63N9910              | PLUG                         | 4         |                                                                                                                                |
| 28           | 1H30188MB              | BASE                         | 2         |                                                                                                                                |
| 29           | 1H90001MB              | SEAL TAPE                    | 1         |                                                                                                                                |
|              | 111000011010           |                              | '         |                                                                                                                                |
| 30           | 1H20027TM              | CENTER DISK                  | 2         |                                                                                                                                |