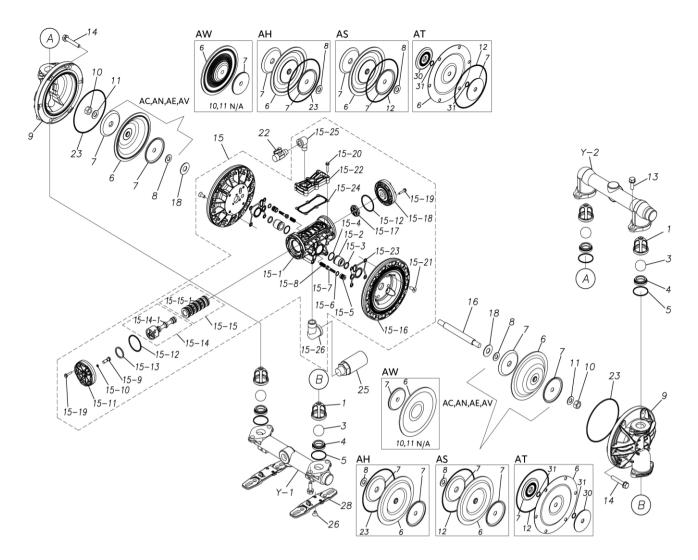

## **Exploded View Drawing and Parts List**

Model: TC-X200ATN-A

Model Number: 1H00299MN-20Y

The part list and exploded view drawing as attached below indicate the full list of parts for the above mentioned pump model.

## ■ Parts List TC-X200ATN-A 1H00299MN-20Y

| Ref.No. | Parts No. | Description           | Parts<br>Component | Remark |
|---------|-----------|-----------------------|--------------------|--------|
| 1       | 1H20100MM | VALVE STOPPER         | 4                  |        |
| 3       | 1H20019TM | BALL                  | 4                  |        |
| 4       | 1H20005TM | VALVE SEAT            | 4                  |        |
| 5       | 9S1TG0045 | O RING G-45           | 4                  |        |
| 6       | 1H20028T5 | DIAPHRAGM             | 2                  |        |
| 7       | 1H20026TM | CENTER DISK           | 2                  |        |
| 9       | 1H20001AM | OUT CHAMBER           | 2                  |        |
| 10      | 9N1311400 | NUT M14×1.5           | 2                  |        |
| 11      | 9W3311400 | CONED DISK SPRING M14 | 2                  |        |
| 12      | 9S1BG0145 | O RING G-145          | 2                  |        |
| 13      | 9B2111030 | BOLT M10×30           | 8                  |        |
| 14      | 9B2111040 | BOLT M10 × 40         | 12                 |        |
| 15      | 1H10037MN | BODY ASSEMBLY         | 1                  |        |

| Ref.No.  | Parts No. | Description                  | Parts<br>Component | Remark                                                                                                                 |
|----------|-----------|------------------------------|--------------------|------------------------------------------------------------------------------------------------------------------------|
| 15-1     | 1H30097MM | BODY                         | 1                  | The parts of #15 are available with a set as [1H10037MN:BODY ASSEMBLY]. This is also available individually.           |
| 15-2     | 1H30107MM | THROAT BEARING               | 2                  |                                                                                                                        |
| 15-3     | 9S2BA0018 | PACKING                      | 2                  |                                                                                                                        |
| 15-4     | 9S1BJ2023 | O RING JASO-2023             | 2                  |                                                                                                                        |
| 15-5     | 1H30187MB | PILOT VALVE SEAT             | 2                  |                                                                                                                        |
| 15-6     | 9S1BJ1011 | O RING JASO-1011             | 2                  |                                                                                                                        |
| 15-7     | 1H10009MK | PILOT VALVE ASSEMBLY         | 2                  |                                                                                                                        |
| 15-8     | 1H30020MM | SPRING                       | 2                  |                                                                                                                        |
| 15-9     | 1H30028MM | RESET BUTTON                 | 1                  |                                                                                                                        |
| 15-10    | 9S1BP0005 | O RING P-5                   | 1                  |                                                                                                                        |
| 15-11    | 1H30101MB | CAP A                        | 1                  |                                                                                                                        |
| 15-12    | 9S1BG0055 | O RING G-55                  | 2                  |                                                                                                                        |
| 15-13    | 1H30032MB | PACKING                      | 1                  |                                                                                                                        |
| 15-14    | 1H10002MK | C SPOOL ASSEMBLY (Looped C®) | 1                  |                                                                                                                        |
| 15-14-1  | 1H30023MM | SEAL RING                    | 5                  | The parts of #15-14 are available with a set as                                                                        |
|          |           |                              |                    | [1H10002MK:C SPOOL ASSEMBLY (Looped C®)]. This is also available individually.                                         |
| 15–15    | 1H10006MK | SLEEVE ASSEMBLY              | 1                  | The parts of #15 are available with a set as [1H10037MN:BODY ASSEMBLY]. This is also available individually.           |
| 15-15-1  | 9S1BJ2030 | O RING JASO-2030             | 6                  | The parts of #15-15 are available with a set as [1H10006MK:SLEEVE ASSEMBLY]. This is also available individually.      |
| 15-16    | 1H30098MM | AIR CHAMBER                  | 2                  |                                                                                                                        |
| 15-17    | 1H30030MB | CUSHION                      | 1                  |                                                                                                                        |
| 15-18    | 1H30099MB | CAP B                        | 1                  |                                                                                                                        |
| 15-19    | 9B2210525 | BOLT M5×25                   | 8                  | The marks of #15 and available with a set of                                                                           |
| 15-20    | 9B2210530 | BOLT M5 × 30                 | 6                  | The parts of #15 are available with a set as [1H10037MN:BODY ASSEMBLY]. This is also                                   |
| 15-21    | 9B5410820 | BOLT M8×20                   | 8                  | available individually.                                                                                                |
| 15-22    | 1H30100MN | COVER                        | 1                  |                                                                                                                        |
| 15-23    | 1H30102MB | PACKING BODY                 | 2                  |                                                                                                                        |
| 15-24    | 1H30103MB | PACKING COVER                | 1                  |                                                                                                                        |
| 15-25    | 9P20N0303 | STREET ELBOW NPT3/8 × NPT3/8 | 1                  |                                                                                                                        |
| 15-26    | 9P20N0606 | STREET ELBOW NPT3/4 × NPT3/4 | 1                  |                                                                                                                        |
| 16       | 1H20036MM | CENTER ROD                   | 1                  |                                                                                                                        |
| 18       | 1H30016MB | CUSHION                      | 2                  |                                                                                                                        |
| 22       | 1H90002MN | BALL VALVE                   | 1                  |                                                                                                                        |
| 23       | 9S1TG0145 | O RING G-145                 | 2                  |                                                                                                                        |
| 25<br>25 | 1H90003MK | SILENCER                     | 1                  |                                                                                                                        |
| 26       | 9B5290802 | BOLT M8 × 12                 | 2                  |                                                                                                                        |
| 28       | 1H30188MB | BASE                         | 2                  |                                                                                                                        |
| 30       | 1H20027TM | CENTER DISK                  | 2                  |                                                                                                                        |
|          |           | O RING P-14                  |                    |                                                                                                                        |
| 31       | 9S1TP0014 | 20 EQUIVALENT AL NPT KIT     | 4                  |                                                                                                                        |
| Y        | 1G10008MN |                              | 1                  |                                                                                                                        |
| Y-1      | 1G20022AN | IN MANIFOLD                  | 1                  | The parts of #Y are available with a set as [1G10008MN:20 EQUIVALENT AL NPT KIT]. This is also available individually. |

| Ref.No. | Parts No. | Description  | Parts<br>Component | Remark |
|---------|-----------|--------------|--------------------|--------|
| Y-2     | 1G20023AN | OUT MANIFOLD | 1                  |        |
|         |           |              |                    |        |
|         |           |              |                    |        |