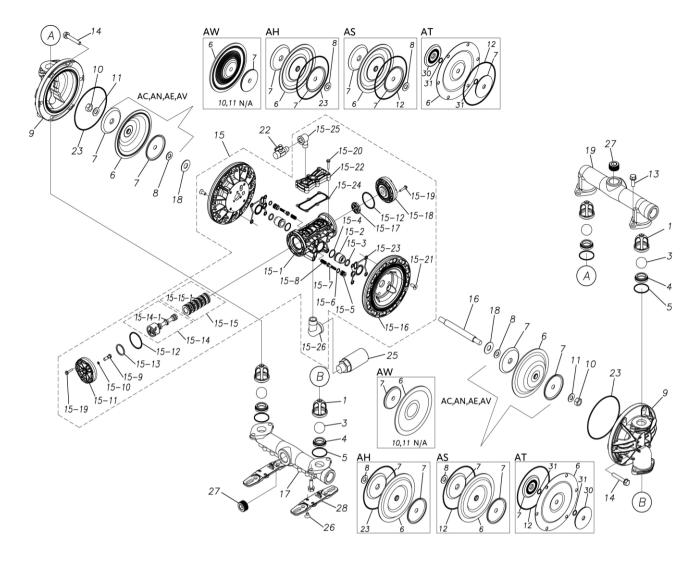

Please contact your Pump Distributor directly for more information.

Parts List

TC-X250AVN-A

1H00298MN

| Ref.No. | Parts No. | Description           | Parts<br>Component | Remark |
|---------|-----------|-----------------------|--------------------|--------|
| 1       | 1H20100MM | VALVE STOPPER         | 4                  |        |
| 3       | 1H20018VB | BALL                  | 4                  |        |
| 4       | 1H20007VB | VALVE SEAT            | 4                  |        |
| 5       | 9S1VG0045 | O RING G-45           | 4                  |        |
| 6       | 1H20021VB | DIAPHRAGM             | 2                  |        |
| 7       | 1H20022MM | CENTER DISK           | 4                  |        |
| 8       | 9W1211400 | WASHER M14            | 2                  |        |
| 9       | 1H20001AM | OUT CHAMBER           | 2                  |        |
| 10      | 9N1311400 | NUT M14 × 1.5         | 2                  |        |
| 11      | 9W3311400 | CONED DISK SPRING M14 | 2                  |        |
| 13      | 9B2111030 | BOLT M10 × 30         | 8                  |        |
| 14      | 9B2111040 | BOLT M10 × 40         | 12                 |        |
| 15      | 1H10037MN | BODY ASSEMBLY         | 1                  |        |

#### 1H00298MN

| Ref.No. | Parts No. | Description                  | Parts<br>Component | Remark                                                                                                             |
|---------|-----------|------------------------------|--------------------|--------------------------------------------------------------------------------------------------------------------|
| 15-1    | 1H30097MM | BODY                         | 1                  | -                                                                                                                  |
| 15-2    | 1H30107MM | THROAT BEARING               | 2                  |                                                                                                                    |
| 15-3    | 9S2BA0018 | PACKING                      | 2                  |                                                                                                                    |
| 15-4    | 9S1BJ2023 | O RING JASO-2023             | 2                  | The parts of #15 are available with a set as<br>[1H10037MN:BODY ASSEMBLY]. This is also<br>available individually. |
| 15-5    | 1H30187MB | PILOT VALVE SEAT             | 2                  |                                                                                                                    |
| 15-6    | 9S1BJ1011 | O RING JASO-1011             | 2                  |                                                                                                                    |
| 15-7    | 1H10009MK | PILOT VALVE ASSEMBLY         | 2                  |                                                                                                                    |
| 15-8    | 1H30020MM | SPRING                       | 2                  |                                                                                                                    |
| 15-9    | 1H30028MM | RESET BUTTON                 | 1                  |                                                                                                                    |
| 15-10   | 9S1BP0005 | O RING P-5                   | 1                  |                                                                                                                    |
| 15-11   | 1H30101MB | CAP A                        | 1                  |                                                                                                                    |
| 15-12   | 9S1BG0055 | O RING G-55                  | 2                  |                                                                                                                    |
| 15-13   | 1H30032MB | PACKING                      | 1                  |                                                                                                                    |
| 15-14   | 1H10002MK | C SPOOL ASSEMBLY (Looped C®) | 1                  |                                                                                                                    |
| 15-14-1 | 1H30023MM | SEAL RING                    | 5                  | The parts of #15-14 are available with a set as                                                                    |
|         |           |                              |                    | [1H10002MK:C SPOOL ASSEMBLY (Looped C®)]. This is also available individually.                                     |
| 15-15   | 1H10006MK | SLEEVE ASSEMBLY              | 1                  | The parts of #15 are available with a set as<br>[1H10037MN:BODY ASSEMBLY]. This is also<br>available individually. |
| 15-15-1 | 9S1BJ2030 | O RING JASO-2030             | 6                  | The parts of #15–15 are available with a set as [1H10006MK:SLEEVE ASSEMBLY]. This is also available individually.  |
| 15-16   | 1H30098MM | AIR CHAMBER                  | 2                  |                                                                                                                    |
| 15-17   | 1H30030MB | CUSHION                      | 1                  | -                                                                                                                  |
| 15-18   | 1H30099MB | САР В                        | 1                  | -                                                                                                                  |
| 15-19   | 9B2210525 | BOLT M5 × 25                 | 8                  | -                                                                                                                  |
| 15-20   | 9B2210530 | BOLT M5 × 30                 | 6                  | The parts of #15 are available with a set as [1H10037MN:BODY ASSEMBLY]. This is also                               |
| 15-21   | 9B5410820 | BOLT M8 × 20                 | 8                  | available individually.                                                                                            |
| 15-22   | 1H30100MN | COVER                        | 1                  |                                                                                                                    |
| 15-23   | 1H30102MB | PACKING BODY                 | 2                  | -                                                                                                                  |
| 15-24   | 1H30103MB | PACKING COVER                | 1                  |                                                                                                                    |
| 15-25   | 9P20N0303 | STREET ELBOW NPT3/8 × NPT3/8 | 1                  |                                                                                                                    |
| 15-26   | 9P20N0606 | STREET ELBOW NPT3/4 × NPT3/4 | 1                  |                                                                                                                    |
| 16      | 1H20036MM | CENTER ROD                   | 1                  |                                                                                                                    |
| 10      | 1H20002AN | IN MANIFOLD                  | 1                  |                                                                                                                    |
| 18      | 1H30016MB | CUSHION                      | 2                  |                                                                                                                    |
| 18      | 1H20003AN | OUT MANIFOLD                 | 1                  |                                                                                                                    |
| 22      | 1H90002MN | BALL VALVE                   | 1                  |                                                                                                                    |
| 22      | 9S1VG0145 | O RING G-145                 | 2                  |                                                                                                                    |
| 23      | 1H90003MK | SILENCER                     | Z                  |                                                                                                                    |
| 25      | 9B5290802 | BOLT M8 × 12                 | 2                  |                                                                                                                    |
|         |           | PLUG                         |                    |                                                                                                                    |
| 27      | 9P63N9910 | BASE                         | 4                  |                                                                                                                    |
| 28      | 1H30188MB | SEAL TAPE                    | 2                  |                                                                                                                    |
| 29      | 1H90001MB |                              | 1                  |                                                                                                                    |