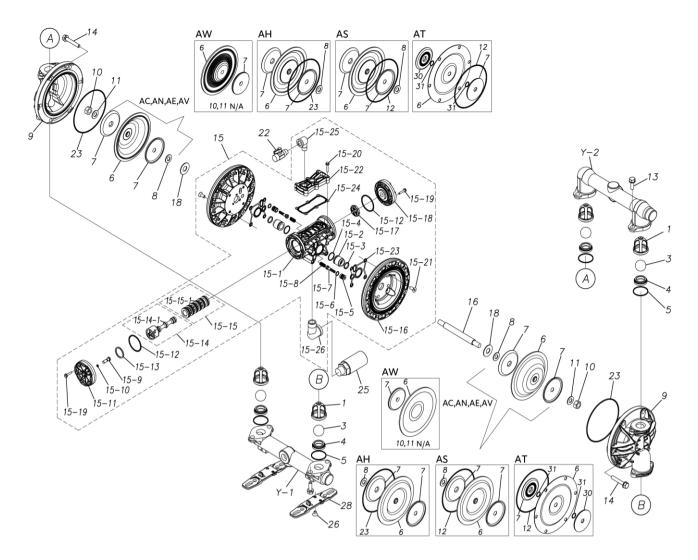

## ■ Parts List TC-X200AVN-A 1H00298MN-20Y

| Ref.No. | Parts No. | Description           | Parts<br>Component | Remark |
|---------|-----------|-----------------------|--------------------|--------|
| 1       | 1H20100MM | VALVE STOPPER         | 4                  |        |
| 3       | 1H20018VB | BALL                  | 4                  |        |
| 4       | 1H20007VB | VALVE SEAT            | 4                  |        |
| 5       | 9S1VG0045 | O RING G-45           | 4                  |        |
| 6       | 1H20021VB | DIAPHRAGM             | 2                  |        |
| 7       | 1H20022MM | CENTER DISK           | 4                  |        |
| 8       | 9W1211400 | WASHER M14            | 2                  |        |
| 9       | 1H20001AM | OUT CHAMBER           | 2                  |        |
| 10      | 9N1311400 | NUT M14×1.5           | 2                  |        |
| 11      | 9W3311400 | CONED DISK SPRING M14 | 2                  |        |
| 13      | 9B2111030 | BOLT M10×30           | 8                  |        |
| 14      | 9B2111040 | BOLT M10 × 40         | 12                 |        |
| 15      | 1H10037MN | BODY ASSEMBLY         | 1                  |        |

| Ref.No. | Parts No.              | Description                  | Parts<br>Component | Remark                                                                                                                         |
|---------|------------------------|------------------------------|--------------------|--------------------------------------------------------------------------------------------------------------------------------|
| 15-1    | 1H30097MM              | BODY                         | 1                  |                                                                                                                                |
| 15-2    | 1H30107MM              | THROAT BEARING               | 2                  |                                                                                                                                |
| 15-3    | 9S2BA0018              | PACKING                      | 2                  |                                                                                                                                |
| 15-4    | 9S1BJ2023              | O RING JASO-2023             | 2                  |                                                                                                                                |
| 15-5    | 1H30187MB              | PILOT VALVE SEAT             | 2                  | The parts of #15 are available with a set as [1H10037MN:BODY ASSEMBLY]. This is also available individually.                   |
| 15-6    | 9S1BJ1011              | O RING JASO-1011             | 2                  |                                                                                                                                |
| 15-7    | 1H10009MK              | PILOT VALVE ASSEMBLY         | 2                  |                                                                                                                                |
| 15-8    | 1H30020MM              | SPRING                       | 2                  |                                                                                                                                |
| 15-9    | 1H30028MM              | RESET BUTTON                 | 1                  |                                                                                                                                |
| 15-10   | 9S1BP0005              | O RING P-5                   | 1                  |                                                                                                                                |
| 15-11   | 1H30101MB              | CAP A                        | 1                  |                                                                                                                                |
| 15-12   | 9S1BG0055              | O RING G-55                  | 2                  |                                                                                                                                |
| 15-13   | 1H30032MB              | PACKING                      | 1                  |                                                                                                                                |
| 15-14   | 1H10002MK              | C SPOOL ASSEMBLY (Looped C®) | 1                  |                                                                                                                                |
| 15-14-1 | 1H30023MM              | SEAL RING                    | 5                  | T                                                                                                                              |
| 10 14 1 | TTIOOOZOWIWI           |                              |                    | The parts of #15-14 are available with a set as [1H10002MK:C SPOOL ASSEMBLY (Looped C®)]. This is also available individually. |
| 15-15   | 1H10006MK              | SLEEVE ASSEMBLY              | 1                  | The parts of #15 are available with a set as [1H10037MN:BODY ASSEMBLY]. This is also available individually.                   |
| 15-15-1 | 9S1BJ2030              | O RING JASO-2030             | 6                  | The parts of #15-15 are available with a set as [1H10006MK:SLEEVE ASSEMBLY]. This is also available individually.              |
| 15-16   | 1H30098MM              | AIR CHAMBER                  | 2                  |                                                                                                                                |
| 15-17   | 1H30030MB              | CUSHION                      | 1                  |                                                                                                                                |
| 15-18   | 1H30099MB              | CAP B                        | 1                  |                                                                                                                                |
| 15-19   | 9B2210525              | BOLT M5×25                   | 8                  | The parts of #15 are available with a set as                                                                                   |
| 15-20   | 9B2210530              | BOLT M5 × 30                 | 6                  | [1H10037MN:BODY ASSEMBLY]. This is also                                                                                        |
| 15-21   | 9B5410820              | BOLT M8 × 20                 | 8                  | available individually.                                                                                                        |
| 15-22   | 1H30100MN              | COVER                        | 1                  |                                                                                                                                |
| 15-23   | 1H30102MB              | PACKING BODY                 | 2                  |                                                                                                                                |
| 15-24   | 1H30102MB              | PACKING COVER                | 1                  |                                                                                                                                |
| 15-25   | 9P20N0303              | STREET ELBOW NPT3/8 × NPT3/8 | 1                  |                                                                                                                                |
| 15-25   | 9P20N0303<br>9P20N0606 | STREET ELBOW NPT3/4 × NPT3/4 |                    |                                                                                                                                |
|         |                        | CENTER ROD                   | 1                  |                                                                                                                                |
| 16      | 1H20036MM              | CUSHION                      | 1                  |                                                                                                                                |
| 18      | 1H30016MB              |                              | 2                  |                                                                                                                                |
| 22      | 1H90002MN              | BALL VALVE                   | 1                  |                                                                                                                                |
| 23      | 9S1VG0145              | O RING G-145                 | 2                  |                                                                                                                                |
| 25      | 1H90003MK              | SILENCER                     | 1                  |                                                                                                                                |
| 26      | 9B5290802              | BOLT M8×12                   | 2                  |                                                                                                                                |
| 28      | 1H30188MB              | BASE                         | 2                  |                                                                                                                                |
| Υ       | 1G10008MN              | 20 EQUIVALENT AL NPT KIT     | 1                  |                                                                                                                                |
| Y-1     | 1G20022AN              | IN MANIFOLD                  | 1                  | The parts of #Y are available with a set as [1G10008MN:20 EQUIVALENT AL NPT KIT]. This is also available individually.         |
| Y-2     | 1G20023AN              | OUT MANIFOLD                 | 1                  |                                                                                                                                |