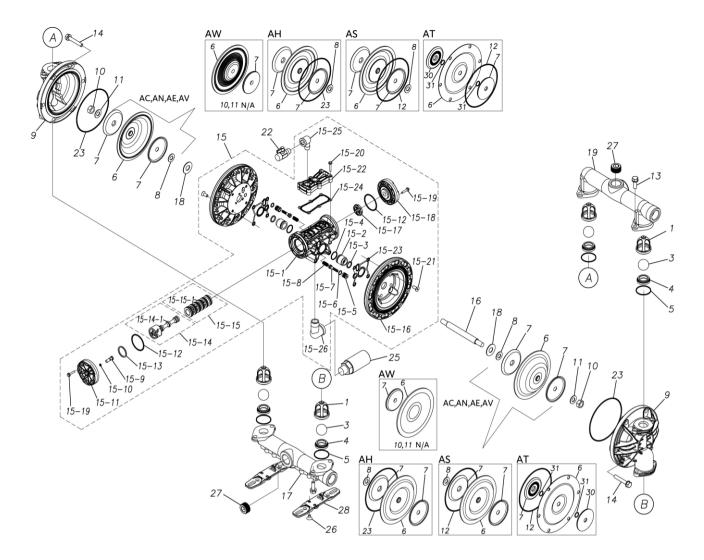

## **Exploded View Drawing and Parts List**

Model: TC-X250AEN-A

Model Number: 1H00297MN

The part list and exploded view drawing as attached below indicate the full list of parts for the above mentioned pump model.

## ■ Parts List TC-X250AEN-A 1H00297MN

| Ref.No. | Parts No. | Description           | Parts<br>Component | Remark |
|---------|-----------|-----------------------|--------------------|--------|
| 1       | 1H20100MM | VALVE STOPPER         | 4                  |        |
| 3       | 1H20018EB | BALL                  | 4                  |        |
| 4       | 1H20007EB | VALVE SEAT            | 4                  |        |
| 5       | 9S1EG0045 | O RING G-45           | 4                  |        |
| 6       | 1H20021EB | DIAPHRAGM             | 2                  |        |
| 7       | 1H20022MM | CENTER DISK           | 4                  |        |
| 8       | 9W1211400 | WASHER M14            | 2                  |        |
| 9       | 1H20001AM | OUT CHAMBER           | 2                  |        |
| 10      | 9N1311400 | NUT M14×1.5           | 2                  |        |
| 11      | 9W3311400 | CONED DISK SPRING M14 | 2                  |        |
| 13      | 9B2111030 | BOLT M10×30           | 8                  |        |
| 14      | 9B2111040 | BOLT M10 × 40         | 12                 |        |
| 15      | 1H10037MN | BODY ASSEMBLY         | 1                  |        |

| Ref.No. | Parts No.   | Description                  | Parts<br>Component | Remark                                                                                                                          |
|---------|-------------|------------------------------|--------------------|---------------------------------------------------------------------------------------------------------------------------------|
| 15-1    | 1H30097MM   | BODY                         | 1                  |                                                                                                                                 |
| 15-2    | 1H30107MM   | THROAT BEARING               | 2                  | The parts of #15 are available with a set as [1H10037MN:BODY ASSEMBLY]. This is also                                            |
| 15-3    | 9S2BA0018   | PACKING                      | 2                  |                                                                                                                                 |
| 15-4    | 9S1BJ2023   | O RING JASO-2023             | 2                  |                                                                                                                                 |
| 15-5    | 1H30187MB   | PILOT VALVE SEAT             | 2                  |                                                                                                                                 |
| 15-6    | 9S1BJ1011   | O RING JASO-1011             | 2                  |                                                                                                                                 |
| 15-7    | 1H10009MK   | PILOT VALVE ASSEMBLY         | 2                  | available individually.                                                                                                         |
| 15-8    | 1H30020MM   | SPRING                       | 2                  |                                                                                                                                 |
| 15-9    | 1H30028MM   | RESET BUTTON                 | 1                  |                                                                                                                                 |
| 15-10   | 9S1BP0005   | O RING P-5                   | 1                  |                                                                                                                                 |
| 15-11   | 1H30101MB   | CAP A                        | 1                  |                                                                                                                                 |
| 15-12   | 9S1BG0055   | O RING G-55                  | 2                  |                                                                                                                                 |
| 15-12   | 1H30032MB   | PACKING                      | 1                  |                                                                                                                                 |
| 15-14   | 1H10002MK   | C SPOOL ASSEMBLY (Looped C®) | 1                  |                                                                                                                                 |
|         |             | SEAL RING                    |                    |                                                                                                                                 |
| 15-14-1 | 1H30023MM   | SLAL RING                    | 5                  | The parts of #15-14 are available with a set as [1H10002MK: C SPOOL ASSEMBLY (Looped C®)]. This is also available individually. |
| 15-15   | 1H10006MK   | SLEEVE ASSEMBLY              | 1                  | The parts of #15 are available with a set as [1H10037MN:BODY ASSEMBLY]. This is also available individually.                    |
| 15-15-1 | 9S1BJ2030   | O RING JASO-2030             | 6                  | The parts of #15-15 are available with a set as [1H10006MK:SLEEVE ASSEMBLY]. This is also available individually.               |
| 15-16   | 1H30098MM   | AIR CHAMBER                  | 2                  |                                                                                                                                 |
| 15-17   | 1H30030MB   | CUSHION                      | 1                  | The parts of #15 are available with a set as [1H10037MN:BODY ASSEMBLY]. This is also available individually.                    |
| 15-18   | 1H30099MB   | CAP B                        | 1                  |                                                                                                                                 |
| 15-19   | 9B2210525   | BOLT M5 × 25                 | 8                  |                                                                                                                                 |
| 15-20   | 9B2210530   | BOLT M5 × 30                 | 6                  |                                                                                                                                 |
| 15-21   | 9B5410820   | BOLT M8 × 20                 | 8                  |                                                                                                                                 |
| 15-22   | 1H30100MN   | COVER                        | 1                  |                                                                                                                                 |
| 15-23   | 1H30102MB   | PACKING BODY                 | 2                  |                                                                                                                                 |
| 15-24   | 1H30103MB   | PACKING COVER                | 1                  |                                                                                                                                 |
| 15-25   | 9P20N0303   | STREET ELBOW NPT3/8 × NPT3/8 | 1                  |                                                                                                                                 |
| 15-26   | 9P20N0606   | STREET ELBOW NPT3/4 × NPT3/4 | 1                  | 1                                                                                                                               |
| 16      | 1H20036MM   | CENTER ROD                   | 1                  |                                                                                                                                 |
| 17      | 1H20002AN   | IN MANIFOLD                  | 1                  |                                                                                                                                 |
| 18      | 1H30016MB   | CUSHION                      | 2                  |                                                                                                                                 |
| 19      | 1H20003AN   | OUT MANIFOLD                 | 1                  |                                                                                                                                 |
| 22      | 1H90002MN   | BALL VALVE                   | 1                  |                                                                                                                                 |
| 23      | 9S1EG0145   | O RING G-145                 | 2                  |                                                                                                                                 |
| 25      | 1H90003MK   | SILENCER                     | 1                  |                                                                                                                                 |
| 26      | 9B5290802   | BOLT M8×12                   | 2                  |                                                                                                                                 |
| 27      | 9P63N9910   | PLUG                         | 4                  |                                                                                                                                 |
| 28      | 1H30188MB   | BASE                         | 2                  |                                                                                                                                 |
| 29      | 1H90001MB   | SEAL TAPE                    | 1                  |                                                                                                                                 |
| 20      | TITOUUTIVID | · · · · -                    | <u>'</u>           |                                                                                                                                 |