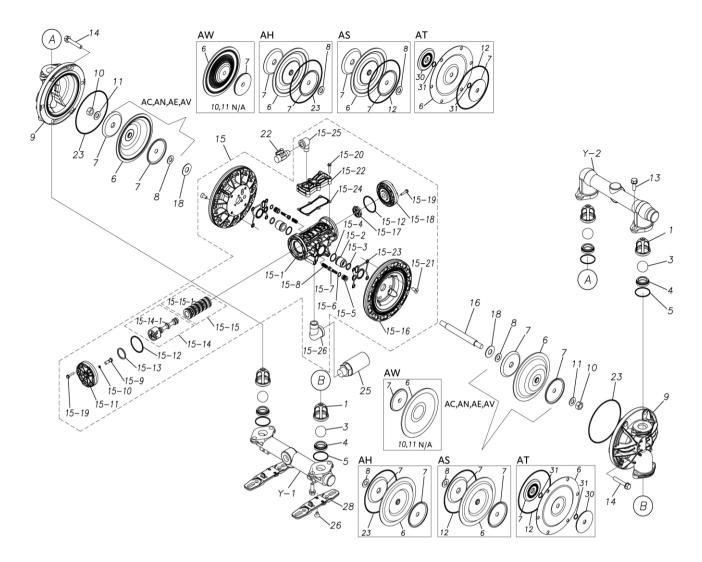

## ■ Parts List TC-X200AEN-A 1H00297MN-20Y

| Ref.No. | Parts No. | Description           | Parts<br>Component | Remark |
|---------|-----------|-----------------------|--------------------|--------|
| 1       | 1H20100MM | VALVE STOPPER         | 4                  |        |
| 3       | 1H20018EB | BALL                  | 4                  |        |
| 4       | 1H20007EB | VALVE SEAT            | 4                  |        |
| 5       | 9S1EG0045 | O RING G-45           | 4                  |        |
| 6       | 1H20021EB | DIAPHRAGM             | 2                  |        |
| 7       | 1H20022MM | CENTER DISK           | 4                  |        |
| 8       | 9W1211400 | WASHER M14            | 2                  |        |
| 9       | 1H20001AM | OUT CHAMBER           | 2                  |        |
| 10      | 9N1311400 | NUT M14×1.5           | 2                  |        |
| 11      | 9W3311400 | CONED DISK SPRING M14 | 2                  |        |
| 13      | 9B2111030 | BOLT M10×30           | 8                  |        |
| 14      | 9B2111040 | BOLT M10 × 40         | 12                 |        |
| 15      | 1H10037MN | BODY ASSEMBLY         | 1                  |        |

| Ref.No.  | Parts No.              | Description                           | Parts<br>Component | Remark                                                                                                                         |
|----------|------------------------|---------------------------------------|--------------------|--------------------------------------------------------------------------------------------------------------------------------|
| 15-1     | 1H30097MM              | BODY                                  | 1                  |                                                                                                                                |
| 15-2     | 1H30107MM              | THROAT BEARING                        | 2                  |                                                                                                                                |
| 15-3     | 9S2BA0018              | PACKING                               | 2                  |                                                                                                                                |
| 15-4     | 9S1BJ2023              | O RING JASO-2023                      | 2                  | The parts of #15 are available with a set as [1H10037MN:BODY ASSEMBLY]. This is also available individually.                   |
| 15-5     | 1H30187MB              | PILOT VALVE SEAT                      | 2                  |                                                                                                                                |
| 15-6     | 9S1BJ1011              | O RING JASO-1011                      | 2                  |                                                                                                                                |
| 15-7     | 1H10009MK              | PILOT VALVE ASSEMBLY                  | 2                  |                                                                                                                                |
| 15-8     | 1H30020MM              | SPRING                                | 2                  |                                                                                                                                |
| 15-9     | 1H30028MM              | RESET BUTTON                          | 1                  |                                                                                                                                |
| 15-10    | 9S1BP0005              | O RING P-5                            | 1                  |                                                                                                                                |
| 15-11    | 1H30101MB              | CAP A                                 | 1                  |                                                                                                                                |
| 15-12    | 9S1BG0055              | O RING G-55                           | 2                  |                                                                                                                                |
| 15-13    | 1H30032MB              | PACKING                               | 1                  |                                                                                                                                |
| 15-14    | 1H10002MK              | C SPOOL ASSEMBLY (Looped C®)          | 1                  |                                                                                                                                |
| 15-14-1  | 1H30023MM              | SEAL RING                             | 5                  | T                                                                                                                              |
| 10 14 1  | TTIOOOZOWIWI           |                                       |                    | The parts of #15-14 are available with a set as [1H10002MK:C SPOOL ASSEMBLY (Looped C®)]. This is also available individually. |
| 15-15    | 1H10006MK              | SLEEVE ASSEMBLY                       | 1                  | The parts of #15 are available with a set as [1H10037MN:BODY ASSEMBLY]. This is also available individually.                   |
| 15-15-1  | 9S1BJ2030              | O RING JASO-2030                      | 6                  | The parts of #15-15 are available with a set as [1H10006MK:SLEEVE ASSEMBLY]. This is also available individually.              |
| 15-16    | 1H30098MM              | AIR CHAMBER                           | 2                  |                                                                                                                                |
| 15-17    | 1H30030MB              | CUSHION                               | 1                  |                                                                                                                                |
| 15-18    | 1H30099MB              | CAP B                                 | 1                  |                                                                                                                                |
| 15-19    | 9B2210525              | BOLT M5 × 25                          | 8                  | The parts of #15 are available with a set as                                                                                   |
| 15-20    | 9B2210530              | BOLT M5 × 30                          | 6                  | [1H10037MN:BODY ASSEMBLY]. This is also                                                                                        |
| 15-21    | 9B5410820              | BOLT M8×20                            | 8                  | available individually.                                                                                                        |
| 15-22    | 1H30100MN              | COVER                                 | 1                  |                                                                                                                                |
| 15-23    | 1H30102MB              | PACKING BODY                          | 2                  |                                                                                                                                |
| 15-24    | 1H30103MB              | PACKING COVER                         | 1                  |                                                                                                                                |
| 15-25    | 9P20N0303              | STREET ELBOW NPT3/8 × NPT3/8          | 1                  |                                                                                                                                |
| 15-26    | 9P20N0606              | STREET ELBOW NPT3/4 × NPT3/4          | 1                  |                                                                                                                                |
| 16       | 1H20036MM              | CENTER ROD                            | 1                  |                                                                                                                                |
| 18       | 1H30016MB              | CUSHION                               | 2                  |                                                                                                                                |
|          |                        | BALL VALVE                            |                    |                                                                                                                                |
| 22       | 1H90002MN              | O RING G-145                          | 1                  |                                                                                                                                |
| 23       | 9S1EG0145              |                                       | 2                  |                                                                                                                                |
| 25       | 1H90003MK              | SILENCER  POLT M8 × 12                | 1                  |                                                                                                                                |
| 26       | 9B5290802              | BOLT M8 × 12                          | 2                  |                                                                                                                                |
| 28       | 1H30188MB              | BASE                                  | 2                  |                                                                                                                                |
| Y<br>Y-1 | 1G10008MN<br>1G20022AN | 20 EQUIVALENT AL NPT KIT  IN MANIFOLD | 1                  | The parts of #Y are available with a set as [1G10008MN:20 EQUIVALENT AL NPT KIT]. This is also available individually.         |
| Y-2      | 1G20023AN              | OUT MANIFOLD                          | 1                  |                                                                                                                                |