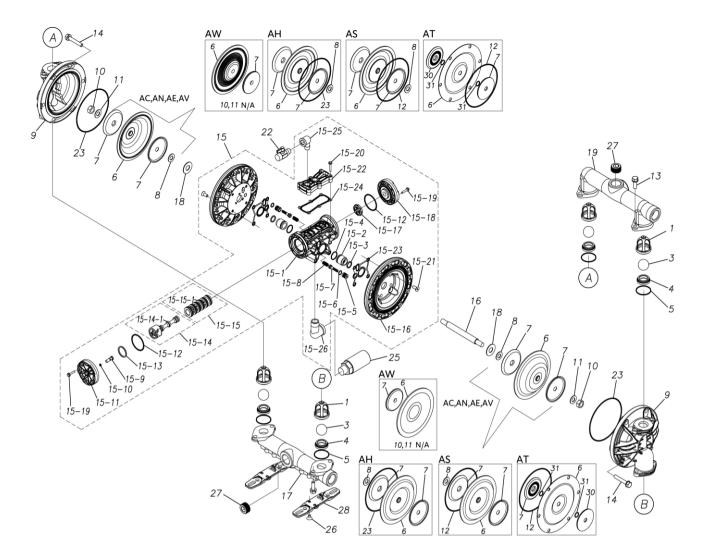

## ■ Parts List TC-X250ANN-A 1H00296MN

| Ref.No. | Parts No. | Description           | Parts<br>Component | Remark |
|---------|-----------|-----------------------|--------------------|--------|
| 1       | 1H20100MM | VALVE STOPPER         | 4                  |        |
| 3       | 1H20018BB | BALL                  | 4                  |        |
| 4       | 1H20007BB | VALVE SEAT            | 4                  |        |
| 5       | 9S1BG0045 | O RING G-45           | 4                  |        |
| 6       | 1H20021BB | DIAPHRAGM             | 2                  |        |
| 7       | 1H20022MM | CENTER DISK           | 4                  |        |
| 8       | 9W1211400 | WASHER M14            | 2                  |        |
| 9       | 1H20001AM | OUT CHAMBER           | 2                  |        |
| 10      | 9N1311400 | NUT M14 × 1.5         | 2                  |        |
| 11      | 9W3311400 | CONED DISK SPRING M14 | 2                  |        |
| 13      | 9B2111030 | BOLT M10×30           | 8                  |        |
| 14      | 9B2111040 | BOLT M10×40           | 12                 |        |
| 15      | 1H10037MN | BODY ASSEMBLY         | 1                  |        |

| Ref.No. | Parts No. | Description                  | Parts<br>Component | Remark                                                                                                                         |
|---------|-----------|------------------------------|--------------------|--------------------------------------------------------------------------------------------------------------------------------|
| 15-1    | 1H30097MM | BODY                         | 1                  | The parts of #15 are available with a set as [1H10037MN:BODY ASSEMBLY]. This is also available individually.                   |
| 15-2    | 1H30107MM | THROAT BEARING               | 2                  |                                                                                                                                |
| 15-3    | 9S2BA0018 | PACKING                      | 2                  |                                                                                                                                |
| 15-4    | 9S1BJ2023 | O RING JASO-2023             | 2                  |                                                                                                                                |
| 15-5    | 1H30187MB | PILOT VALVE SEAT             | 2                  |                                                                                                                                |
| 15-6    | 9S1BJ1011 | O RING JASO-1011             | 2                  |                                                                                                                                |
| 15-7    | 1H10009MK | PILOT VALVE ASSEMBLY         | 2                  |                                                                                                                                |
| 15-8    | 1H30020MM | SPRING                       | 2                  |                                                                                                                                |
| 15-9    | 1H30028MM | RESET BUTTON                 | 1                  |                                                                                                                                |
| 15-10   | 9S1BP0005 | O RING P-5                   | 1                  |                                                                                                                                |
| 15-11   | 1H30101MB | CAP A                        | 1                  |                                                                                                                                |
| 15-12   | 9S1BG0055 | O RING G-55                  | 2                  |                                                                                                                                |
| 15-13   | 1H30032MB | PACKING                      | 1                  |                                                                                                                                |
| 15-14   | 1H10002MK | C SPOOL ASSEMBLY (Looped C®) | 1                  |                                                                                                                                |
| 15-14-1 | 1H30023MM | SEAL RING                    | 5                  | The parts of #15-14 are available with a set as [1H10002MK:C SPOOL ASSEMBLY (Looped C®)]. This is also available individually. |
| 15-15   | 1H10006MK | SLEEVE ASSEMBLY              | 1                  | The parts of #15 are available with a set as [1H10037MN:BODY ASSEMBLY]. This is also available individually.                   |
| 15-15-1 | 9S1BJ2030 | O RING JASO-2030             | 6                  | The parts of #15-15 are available with a set as [1H10006MK:SLEEVE ASSEMBLY]. This is also available individually.              |
| 15-16   | 1H30098MM | AIR CHAMBER                  | 2                  |                                                                                                                                |
| 15-17   | 1H30030MB | CUSHION                      | 1                  |                                                                                                                                |
| 15-18   | 1H30099MB | CAP B                        | 1                  |                                                                                                                                |
| 15-19   | 9B2210525 | BOLT M5 × 25                 | 8                  |                                                                                                                                |
| 15-20   | 9B2210530 | BOLT M5 × 30                 | 6                  | The parts of #15 are available with a set as [1H10037MN:BODY ASSEMBLY]. This is also                                           |
| 15-21   | 9B5410820 | BOLT M8 × 20                 | 8                  | available individually.                                                                                                        |
| 15-22   | 1H30100MN | COVER                        | 1                  |                                                                                                                                |
| 15-23   | 1H30102MB | PACKING BODY                 | 2                  |                                                                                                                                |
| 15-24   | 1H30103MB | PACKING COVER                | 1                  |                                                                                                                                |
| 15-25   | 9P20N0303 | STREET ELBOW NPT3/8 × NPT3/8 | 1                  |                                                                                                                                |
| 15-26   | 9P20N0606 | STREET ELBOW NPT3/4×NPT3/4   | 1                  |                                                                                                                                |
| 16      | 1H20036MM | CENTER ROD                   | 1                  |                                                                                                                                |
| 17      | 1H20002AN | IN MANIFOLD                  | 1                  |                                                                                                                                |
| 18      | 1H30016MB | CUSHION                      | 2                  |                                                                                                                                |
| 19      | 1H20003AN | OUT MANIFOLD                 | 1                  |                                                                                                                                |
| 22      | 1H90002MN | BALL VALVE                   | 1                  |                                                                                                                                |
| 23      | 9S1BG0145 | O RING G-145                 | 2                  |                                                                                                                                |
| 25      | 1H90003MK | SILENCER                     | 1                  |                                                                                                                                |
| 26      | 9B5290802 | BOLT M8×12                   | 2                  |                                                                                                                                |
| 27      | 9P63N9910 | PLUG                         | 4                  |                                                                                                                                |
| 28      | 1H30188MB | BASE                         | 2                  |                                                                                                                                |
| 29      | 1H90001MB | SEAL TAPE                    | 1                  |                                                                                                                                |