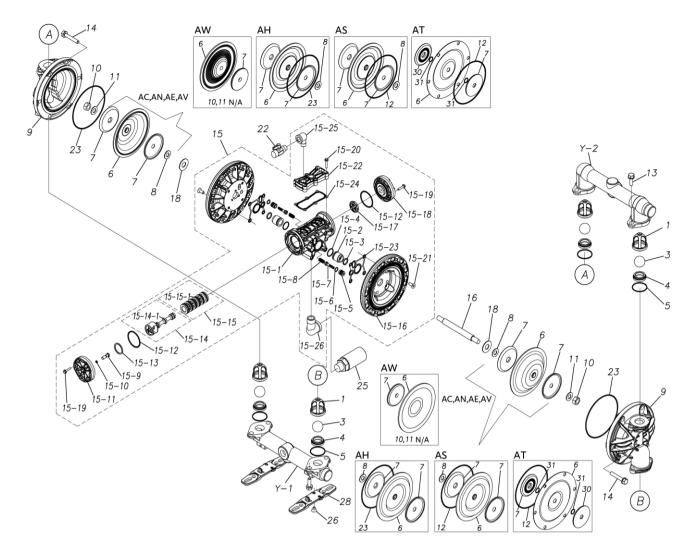

## Model: TC-X200ANN-A

Model Number: 1H00296MN-20Y

The part list and exploded view drawing as attached below indicate the full list of parts for the above mentioned pump model.

When ordering parts take care to select the correct model pump and required parts. Also be aware that models may change over time as improvements are made so crossreferencing the pumps serial number assembly date and service code are also recommended.

Please contact your Pump Distributor directly for more information.

Parts List

TC-X200ANN-A

1H00296MN-20Y

| Ref.No. | Parts No. | Description           | Parts<br>Component | Remark |
|---------|-----------|-----------------------|--------------------|--------|
| 1       | 1H20100MM | VALVE STOPPER         | 4                  |        |
| 3       | 1H20018BB | BALL                  | 4                  |        |
| 4       | 1H20007BB | VALVE SEAT            | 4                  |        |
| 5       | 9S1BG0045 | O RING G-45           | 4                  |        |
| 6       | 1H20021BB | DIAPHRAGM             | 2                  |        |
| 7       | 1H20022MM | CENTER DISK           | 4                  |        |
| 8       | 9W1211400 | WASHER M14            | 2                  |        |
| 9       | 1H20001AM | OUT CHAMBER           | 2                  |        |
| 10      | 9N1311400 | NUT M14×1.5           | 2                  |        |
| 11      | 9W3311400 | CONED DISK SPRING M14 | 2                  |        |
| 13      | 9B2111030 | BOLT M10 × 30         | 8                  |        |
| 14      | 9B2111040 | BOLT M10 × 40         | 12                 |        |
| 15      | 1H10037MN | BODY ASSEMBLY         | 1                  |        |

## TC-X200ANN-A

| Ref.No.                                     | Parts No.                                                                                                 | Description                                                                                                         | Parts<br>Component                                       | Remark                                                                                                                            |
|---------------------------------------------|-----------------------------------------------------------------------------------------------------------|---------------------------------------------------------------------------------------------------------------------|----------------------------------------------------------|-----------------------------------------------------------------------------------------------------------------------------------|
| 15-1                                        | 1H30097MM                                                                                                 | BODY                                                                                                                | 1                                                        |                                                                                                                                   |
| 15-2                                        | 1H30107MM                                                                                                 | THROAT BEARING                                                                                                      | 2                                                        |                                                                                                                                   |
| 15-3                                        | 9S2BA0018                                                                                                 | PACKING                                                                                                             | 2                                                        |                                                                                                                                   |
| 15-4                                        | 9S1BJ2023                                                                                                 | O RING JASO-2023                                                                                                    | 2                                                        |                                                                                                                                   |
| 15-5                                        | 1H30187MB                                                                                                 | PILOT VALVE SEAT                                                                                                    | 2                                                        |                                                                                                                                   |
| 15-6                                        | 9S1BJ1011                                                                                                 | O RING JASO-1011                                                                                                    | 2                                                        | The parts of #15 are available with a set as [14] The parts of #15 are available with a set as [14] This is also                  |
| 15-7                                        | 1H10009MK                                                                                                 | PILOT VALVE ASSEMBLY                                                                                                | 2                                                        | available individually.                                                                                                           |
| 15-8                                        | 1H30020MM                                                                                                 | SPRING                                                                                                              | 2                                                        | -                                                                                                                                 |
| 15-9                                        | 1H30028MM                                                                                                 | RESET BUTTON                                                                                                        | 1                                                        | -                                                                                                                                 |
| 15-10                                       | 9S1BP0005                                                                                                 | O RING P-5                                                                                                          | 1                                                        | -                                                                                                                                 |
| 15-11                                       | 1H30101MB                                                                                                 | CAP A                                                                                                               | 1                                                        | -                                                                                                                                 |
| 15-12                                       | 9S1BG0055                                                                                                 | O RING G-55                                                                                                         | 2                                                        | -                                                                                                                                 |
| 15-13                                       | 1H30032MB                                                                                                 | PACKING                                                                                                             | 1                                                        |                                                                                                                                   |
| 15-14                                       | 1H10002MK                                                                                                 | C SPOOL ASSEMBLY (Looped C®)                                                                                        | 1                                                        |                                                                                                                                   |
| 15-14-1                                     | 1H30023MM                                                                                                 | SEAL RING                                                                                                           | 5                                                        |                                                                                                                                   |
| 13 14 1                                     |                                                                                                           |                                                                                                                     |                                                          | The parts of #15–14 are available with a set as $[1H10002MK:C SPOOL ASSEMBLY (Looped C®)]$ . This is also available individually. |
| 15-15                                       | 1Н10006МК                                                                                                 | SLEEVE ASSEMBLY                                                                                                     | 1                                                        | The parts of #15 are available with a set as [1H10037MN:BODY ASSEMBLY]. This is also available individually.                      |
| 15-15-1                                     | 9S1BJ2030                                                                                                 | O RING JASO-2030                                                                                                    | 6                                                        | The parts of #15–15 are available with a set as [1H10006MK:SLEEVE ASSEMBLY]. This is also available individually.                 |
| 15-16                                       | 1H30098MM                                                                                                 | AIR CHAMBER                                                                                                         | 2                                                        |                                                                                                                                   |
| 15-17                                       | 1H30030MB                                                                                                 | CUSHION                                                                                                             | 1                                                        |                                                                                                                                   |
| 15-18                                       | 1H30099MB                                                                                                 | САР В                                                                                                               | 1                                                        |                                                                                                                                   |
| 15-19                                       | 9B2210525                                                                                                 | BOLT M5 × 25                                                                                                        | 8                                                        |                                                                                                                                   |
| 15-20                                       | 9B2210530                                                                                                 | BOLT M5 × 30                                                                                                        | 6                                                        | The parts of #15 are available with a set as [1H10037MN:BODY ASSEMBLY]. This is also                                              |
| 15-21                                       | 9B5410820                                                                                                 | BOLT M8 × 20                                                                                                        | 8                                                        | available individually.                                                                                                           |
| 15-22                                       | 1H30100MN                                                                                                 | COVER                                                                                                               | 1                                                        |                                                                                                                                   |
| 15-23                                       | 1H30102MB                                                                                                 | PACKING BODY                                                                                                        | 2                                                        |                                                                                                                                   |
| 15-24                                       | 1H30103MB                                                                                                 | PACKING COVER                                                                                                       | 1                                                        |                                                                                                                                   |
| 15-24                                       | 9P20N0303                                                                                                 | STREET ELBOW NPT3/8 × NPT3/8                                                                                        | 1                                                        | 4                                                                                                                                 |
| 10 20                                       |                                                                                                           |                                                                                                                     |                                                          |                                                                                                                                   |
| 15-26                                       |                                                                                                           | STREET FLBOW NPT3/4 × NPT3/4                                                                                        |                                                          |                                                                                                                                   |
| 15-26                                       | 9P20N0606                                                                                                 | STREET ELBOW NPT3/4 × NPT3/4                                                                                        | 1                                                        | -                                                                                                                                 |
| 16                                          | 9P20N0606<br>1H20036MM                                                                                    | CENTER ROD                                                                                                          | 1                                                        |                                                                                                                                   |
| 16<br>18                                    | 9P20N0606<br>1H20036MM<br>1H30016MB                                                                       | CENTER ROD<br>CUSHION                                                                                               | 1<br>1<br>2                                              |                                                                                                                                   |
| 16<br>18<br>22                              | 9P20N0606<br>1H20036MM<br>1H30016MB<br>1H90002MN                                                          | CENTER ROD<br>CUSHION<br>BALL VALVE                                                                                 | 1<br>1<br>2<br>1                                         |                                                                                                                                   |
| 16<br>18<br>22<br>23                        | 9P20N0606<br>1H20036MM<br>1H30016MB<br>1H90002MN<br>9S1BG0145                                             | CENTER ROD<br>CUSHION<br>BALL VALVE<br>O RING G-145                                                                 | 1<br>1<br>2<br>1<br>2                                    |                                                                                                                                   |
| 16<br>18<br>22<br>23<br>25                  | 9P20N0606<br>1H20036MM<br>1H30016MB<br>1H90002MN<br>9S1BG0145<br>1H90003MK                                | CENTER ROD<br>CUSHION<br>BALL VALVE<br>O RING G-145<br>SILENCER                                                     | 1<br>1<br>2<br>1<br>2<br>1<br>2<br>1                     |                                                                                                                                   |
| 16   18   22   23   25   26                 | 9P20N0606   1H20036MM   1H30016MB   1H90002MN   9S1BG0145   1H90003MK   9B5290802                         | CENTER ROD<br>CUSHION<br>BALL VALVE<br>O RING G-145<br>SILENCER<br>BOLT M8 × 12                                     | 1<br>1<br>2<br>1<br>2<br>1<br>2<br>1<br>2                |                                                                                                                                   |
| 16<br>18<br>22<br>23<br>25<br>26<br>28      | 9P20N0606   1H20036MM   1H30016MB   1H90002MN   9S1BG0145   1H90003MK   9B5290802   1H30188MB             | CENTER ROD<br>CUSHION<br>BALL VALVE<br>O RING G-145<br>SILENCER<br>BOLT M8 × 12<br>BASE                             | 1<br>1<br>2<br>1<br>2<br>1<br>2<br>1<br>2<br>2<br>2      |                                                                                                                                   |
| 16<br>18<br>22<br>23<br>25<br>26<br>28<br>Y | 9P20N0606   1H20036MM   1H30016MB   1H90002MN   9S1BG0145   1H90003MK   9B5290802   1H30188MB   1G10008MN | CENTER ROD<br>CUSHION<br>BALL VALVE<br>O RING G-145<br>SILENCER<br>BOLT M8 × 12<br>BASE<br>20 EQUIVALENT AL NPT KIT | 1<br>1<br>2<br>1<br>2<br>1<br>2<br>1<br>2<br>2<br>2<br>1 |                                                                                                                                   |
| 16<br>18<br>22<br>23<br>25<br>26<br>28      | 9P20N0606   1H20036MM   1H30016MB   1H90002MN   9S1BG0145   1H90003MK   9B5290802   1H30188MB             | CENTER ROD<br>CUSHION<br>BALL VALVE<br>O RING G-145<br>SILENCER<br>BOLT M8 × 12<br>BASE                             | 1<br>1<br>2<br>1<br>2<br>1<br>2<br>1<br>2<br>2<br>2      | The parts of #Y are available with a set as<br>[1G10008MN:20 EQUIVALENT AL NPT KIT].<br>This is also available individually.      |