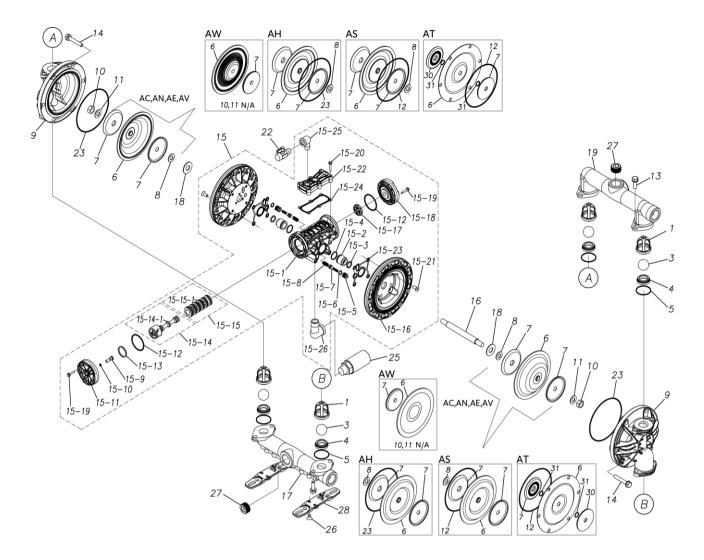

## ■ Parts List TC-X250ACN-A 1H00295MN

| Ref.No. | Parts No. | Description           | Parts<br>Component | Remark |
|---------|-----------|-----------------------|--------------------|--------|
| 1       | 1H20100MM | VALVE STOPPER         | 4                  |        |
| 3       | 1H20018NB | BALL                  | 4                  |        |
| 4       | 1H20007NB | VALVE SEAT            | 4                  |        |
| 5       | 9S1BG0045 | O RING G-45           | 4                  |        |
| 6       | 1H20021NB | DIAPHRAGM             | 2                  |        |
| 7       | 1H20022MM | CENTER DISK           | 4                  |        |
| 8       | 9W1211400 | WASHER M14            | 2                  |        |
| 9       | 1H20001AM | OUT CHAMBER           | 2                  |        |
| 10      | 9N1311400 | NUT M14 × 1.5         | 2                  |        |
| 11      | 9W3311400 | CONED DISK SPRING M14 | 2                  |        |
| 13      | 9B2111030 | BOLT M10×30           | 8                  |        |
| 14      | 9B2111040 | BOLT M10×40           | 12                 |        |
| 15      | 1H10037MN | BODY ASSEMBLY         | 1                  |        |

| Ref.No. | Parts No. | Description                  | Parts<br>Component | Remark                                                                                                                         |
|---------|-----------|------------------------------|--------------------|--------------------------------------------------------------------------------------------------------------------------------|
| 15-1    | 1H30097MM | BODY                         | 1                  | The parts of #15 are available with a set as [1H10037MN:BODY ASSEMBLY]. This is also available individually.                   |
| 15-2    | 1H30107MM | THROAT BEARING               | 2                  |                                                                                                                                |
| 15-3    | 9S2BA0018 | PACKING                      | 2                  |                                                                                                                                |
| 15-4    | 9S1BJ2023 | O RING JASO-2023             | 2                  |                                                                                                                                |
| 15-5    | 1H30187MB | PILOT VALVE SEAT             | 2                  |                                                                                                                                |
| 15-6    | 9S1BJ1011 | O RING JASO-1011             | 2                  |                                                                                                                                |
| 15-7    | 1H10009MK | PILOT VALVE ASSEMBLY         | 2                  |                                                                                                                                |
| 15-8    | 1H30020MM | SPRING                       | 2                  |                                                                                                                                |
| 15-9    | 1H30028MM | RESET BUTTON                 | 1                  |                                                                                                                                |
| 15-10   | 9S1BP0005 | O RING P-5                   | 1                  |                                                                                                                                |
| 15-11   | 1H30101MB | CAP A                        | 1                  |                                                                                                                                |
| 15-12   | 9S1BG0055 | O RING G-55                  | 2                  |                                                                                                                                |
| 15-13   | 1H30032MB | PACKING                      | 1                  |                                                                                                                                |
| 15-14   | 1H10002MK | C SPOOL ASSEMBLY (Looped C®) | 1                  |                                                                                                                                |
| 15-14-1 | 1H30023MM | SEAL RING                    | 5                  | The parts of #15-14 are available with a set as [1H10002MK:C SPOOL ASSEMBLY (Looped C®)]. This is also available individually. |
| 15-15   | 1H10006MK | SLEEVE ASSEMBLY              | 1                  | The parts of #15 are available with a set as [1H10037MN:BODY ASSEMBLY]. This is also available individually.                   |
| 15-15-1 | 9S1BJ2030 | O RING JASO-2030             | 6                  | The parts of #15-15 are available with a set as [1H10006MK:SLEEVE ASSEMBLY]. This is also available individually.              |
| 15-16   | 1H30098MM | AIR CHAMBER                  | 2                  |                                                                                                                                |
| 15-17   | 1H30030MB | CUSHION                      | 1                  | -                                                                                                                              |
| 15-18   | 1H30099MB | CAP B                        | 1                  |                                                                                                                                |
| 15-19   | 9B2210525 | BOLT M5 × 25                 | 8                  |                                                                                                                                |
| 15-20   | 9B2210530 | BOLT M5 × 30                 | 6                  | The parts of #15 are available with a set as [1H10037MN:BODY ASSEMBLY]. This is also                                           |
| 15-21   | 9B5410820 | BOLT M8 × 20                 | 8                  | available individually.                                                                                                        |
| 15-22   | 1H30100MN | COVER                        | 1                  |                                                                                                                                |
| 15-23   | 1H30102MB | PACKING BODY                 | 2                  |                                                                                                                                |
| 15-24   | 1H30103MB | PACKING COVER                | 1                  |                                                                                                                                |
| 15-25   | 9P20N0303 | STREET ELBOW NPT3/8 × NPT3/8 | 1                  |                                                                                                                                |
| 15-26   | 9P20N0606 | STREET ELBOW NPT3/4×NPT3/4   | 1                  |                                                                                                                                |
| 16      | 1H20036MM | CENTER ROD                   | 1                  |                                                                                                                                |
| 17      | 1H20002AN | IN MANIFOLD                  | 1                  |                                                                                                                                |
| 18      | 1H30016MB | CUSHION                      | 2                  |                                                                                                                                |
| 19      | 1H20003AN | OUT MANIFOLD                 | 1                  |                                                                                                                                |
| 22      | 1H90002MN | BALL VALVE                   | 1                  |                                                                                                                                |
| 23      | 9S1BG0145 | O RING G-145                 | 2                  |                                                                                                                                |
| 25      | 1H90003MK | SILENCER                     | 1                  |                                                                                                                                |
| 26      | 9B5290802 | BOLT M8×12                   | 2                  |                                                                                                                                |
| 27      | 9P63N9910 | PLUG                         | 4                  |                                                                                                                                |
| 28      | 1H30188MB | BASE                         | 2                  |                                                                                                                                |
| 29      | 1H90001MB | SEAL TAPE                    | 1                  |                                                                                                                                |