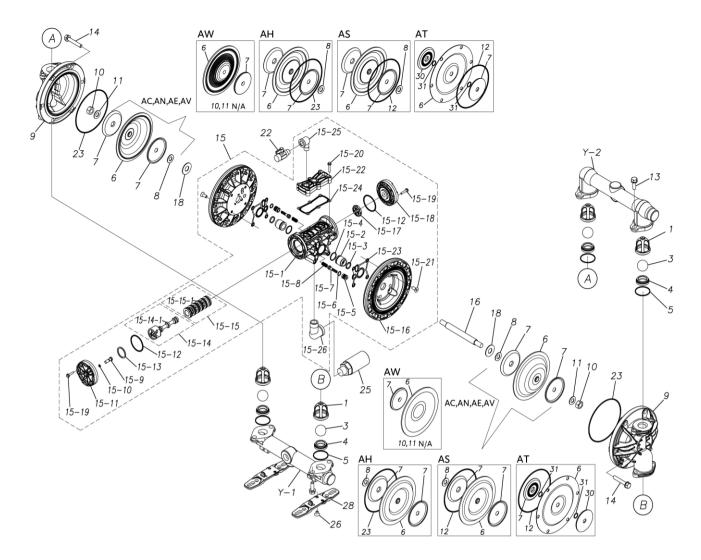

## ■ Parts List TC-X200ACN-A 1H00295MN-20Y

| Ref.No. | Parts No. | Description           | Parts<br>Component | Remark |
|---------|-----------|-----------------------|--------------------|--------|
| 1       | 1H20100MM | VALVE STOPPER         | 4                  |        |
| 3       | 1H20018NB | BALL                  | 4                  |        |
| 4       | 1H20007NB | VALVE SEAT            | 4                  |        |
| 5       | 9S1BG0045 | O RING G-45           | 4                  |        |
| 6       | 1H20021NB | DIAPHRAGM             | 2                  |        |
| 7       | 1H20022MM | CENTER DISK           | 4                  |        |
| 8       | 9W1211400 | WASHER M14            | 2                  |        |
| 9       | 1H20001AM | OUT CHAMBER           | 2                  |        |
| 10      | 9N1311400 | NUT M14×1.5           | 2                  |        |
| 11      | 9W3311400 | CONED DISK SPRING M14 | 2                  |        |
| 13      | 9B2111030 | BOLT M10×30           | 8                  |        |
| 14      | 9B2111040 | BOLT M10 × 40         | 12                 |        |
| 15      | 1H10037MN | BODY ASSEMBLY         | 1                  |        |

| Ref.No. | Parts No.              | Description                  | Parts<br>Component | Remark                                                                                                                         |
|---------|------------------------|------------------------------|--------------------|--------------------------------------------------------------------------------------------------------------------------------|
| 15-1    | 1H30097MM              | BODY                         | 1                  |                                                                                                                                |
| 15-2    | 1H30107MM              | THROAT BEARING               | 2                  |                                                                                                                                |
| 15-3    | 9S2BA0018              | PACKING                      | 2                  |                                                                                                                                |
| 15-4    | 9S1BJ2023              | O RING JASO-2023             | 2                  | The parts of #15 are available with a set as [1H10037MN:BODY ASSEMBLY]. This is also available individually.                   |
| 15-5    | 1H30187MB              | PILOT VALVE SEAT             | 2                  |                                                                                                                                |
| 15-6    | 9S1BJ1011              | O RING JASO-1011             | 2                  |                                                                                                                                |
| 15-7    | 1H10009MK              | PILOT VALVE ASSEMBLY         | 2                  |                                                                                                                                |
| 15-8    | 1H30020MM              | SPRING                       | 2                  |                                                                                                                                |
| 15-9    | 1H30028MM              | RESET BUTTON                 | 1                  |                                                                                                                                |
| 15-10   | 9S1BP0005              | O RING P-5                   | 1                  |                                                                                                                                |
| 15-11   | 1H30101MB              | CAP A                        | 1                  |                                                                                                                                |
| 15-12   | 9S1BG0055              | O RING G-55                  | 2                  |                                                                                                                                |
| 15-13   | 1H30032MB              | PACKING                      | 1                  |                                                                                                                                |
| 15-14   | 1H10002MK              | C SPOOL ASSEMBLY (Looped C®) | 1                  |                                                                                                                                |
| 15-14-1 | 1H30023MM              | SEAL RING                    | 5                  | T                                                                                                                              |
| 10 14 1 | TTIOOOZOWIWI           |                              |                    | The parts of #15-14 are available with a set as [1H10002MK:C SPOOL ASSEMBLY (Looped C®)]. This is also available individually. |
| 15-15   | 1H10006MK              | SLEEVE ASSEMBLY              | 1                  | The parts of #15 are available with a set as [1H10037MN:BODY ASSEMBLY]. This is also available individually.                   |
| 15-15-1 | 9S1BJ2030              | O RING JASO-2030             | 6                  | The parts of #15-15 are available with a set as [1H10006MK:SLEEVE ASSEMBLY]. This is also available individually.              |
| 15-16   | 1H30098MM              | AIR CHAMBER                  | 2                  |                                                                                                                                |
| 15-17   | 1H30030MB              | CUSHION                      | 1                  |                                                                                                                                |
| 15-18   | 1H30099MB              | CAP B                        | 1                  |                                                                                                                                |
| 15-19   | 9B2210525              | BOLT M5×25                   | 8                  | The parts of #15 are available with a set as                                                                                   |
| 15-20   | 9B2210530              | BOLT M5 × 30                 | 6                  | [1H10037MN:BODY ASSEMBLY]. This is also                                                                                        |
| 15-21   | 9B5410820              | BOLT M8 × 20                 | 8                  | available individually.                                                                                                        |
| 15-22   | 1H30100MN              | COVER                        | 1                  |                                                                                                                                |
| 15-23   | 1H30102MB              | PACKING BODY                 | 2                  |                                                                                                                                |
| 15-24   | 1H30103MB              | PACKING COVER                | 1                  |                                                                                                                                |
| 15-25   | 9P20N0303              | STREET ELBOW NPT3/8 × NPT3/8 | 1                  |                                                                                                                                |
| 15-25   | 9P20N0303<br>9P20N0606 | STREET ELBOW NPT3/4 × NPT3/4 |                    |                                                                                                                                |
|         |                        | CENTER ROD                   | 1                  |                                                                                                                                |
| 16      | 1H20036MM              | CUSHION                      | 1                  |                                                                                                                                |
| 18      | 1H30016MB              |                              | 2                  |                                                                                                                                |
| 22      | 1H90002MN              | BALL VALVE                   | 1                  |                                                                                                                                |
| 23      | 9S1BG0145              | O RING G-145                 | 2                  |                                                                                                                                |
| 25      | 1H90003MK              | SILENCER                     | 1                  |                                                                                                                                |
| 26      | 9B5290802              | BOLT M8×12                   | 2                  |                                                                                                                                |
| 28      | 1H30188MB              | BASE                         | 2                  |                                                                                                                                |
| Υ       | 1G10008MN              | 20 EQUIVALENT AL NPT KIT     | 1                  |                                                                                                                                |
| Y-1     | 1G20022AN              | IN MANIFOLD                  | 1                  | The parts of #Y are available with a set as [1G10008MN:20 EQUIVALENT AL NPT KIT]. This is also available individually.         |
| Y-2     | 1G20023AN              | OUT MANIFOLD                 | 1                  |                                                                                                                                |