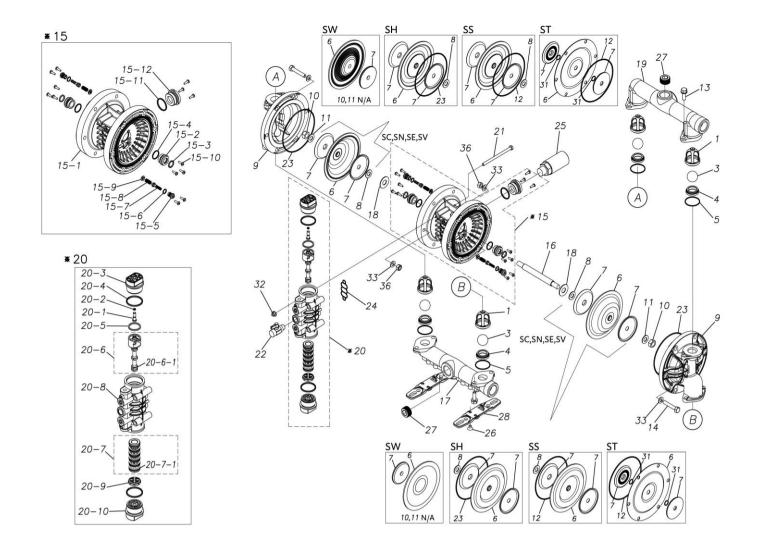

## **Exploded View Drawing and Parts List**

Model: TC-X250SHN

Model Number: 1H00126MN

The part list and exploded view drawing as attached below indicate the full list of parts for the above mentioned pump model.

## ■ Parts List TC-X250SHN 1H00126MN

| Ref.No. | Parts No. | Description           | Parts<br>Component | Remark |
|---------|-----------|-----------------------|--------------------|--------|
| 1       | 1H20100MM | VALVE STOPPER         | 4                  |        |
| 3       | 1H20018BB | BALL                  | 4                  |        |
| 4       | 1H20007BB | VALVE SEAT            | 4                  |        |
| 5       | 9S1BG0045 | O RING G-45           | 4                  |        |
| 6       | 1H20030HB | DIAPHRAGM             | 2                  |        |
| 7       | 1H20022MM | CENTER DISK           | 4                  |        |
| 8       | 9W1211400 | WASHER M14            | 2                  |        |
| 9       | 1H20008SM | OUT CHAMBER           | 2                  |        |
| 10      | 9N1311400 | NUT M14×1.5           | 2                  |        |
| 11      | 9W3311400 | CONED DISK SPRING M14 | 2                  |        |
| 13      | 9B2211030 | BOLT M10×30           | 8                  |        |
| 14      | 9B1221060 | BOLT M10×60           | 12                 |        |
| 15      | 1H10003MK | BODY ASSEMBLY         | 1                  |        |

| Ref.No. | Parts No. | Description                  | Parts<br>Component | Remark                                                                                                                         |
|---------|-----------|------------------------------|--------------------|--------------------------------------------------------------------------------------------------------------------------------|
| 15-1    | 1H10035MK | BODY ECO RING ASSEMBLY       | 1                  |                                                                                                                                |
| 15-2    | 1H30018MM | THROAT BEARING               | 2                  |                                                                                                                                |
| 15-3    | 9S2BA0018 | PACKING                      | 2                  | The parts of #15 are available with a set as [1H10003MK:BODY ASSEMBLY]. This is also available individually.                   |
| 15-4    | 9S1BJ2023 | O RING JASO-2023             | 2                  |                                                                                                                                |
| 15-5    | 1H30186MB | PILOT VALVE SEAT             | 2                  |                                                                                                                                |
| 15-6    | 9S1BP0011 | O RING P-11                  | 2                  |                                                                                                                                |
| 15-7    | 1H10009MK | PILOT VALVE ASSEMBLY         | 2                  |                                                                                                                                |
| 15-8    | 1H30020MM | SPRING                       | 2                  |                                                                                                                                |
| 15-9    | 1H30021MB | SPRING SEAT                  | 2                  |                                                                                                                                |
| 15-10   | 9T7225016 | SCREW M5 × 16                | 13                 |                                                                                                                                |
| 15-11   | 9S1BG0035 | O RING G-35                  | 1                  |                                                                                                                                |
|         |           | BUSHING                      |                    |                                                                                                                                |
| 15-12   | 1H30022MP | CENTER ROD                   | 1                  |                                                                                                                                |
| 16      | 1H20036MM |                              | 1                  |                                                                                                                                |
| 17      | 1H20009SN | IN MANIFOLD                  | 1                  |                                                                                                                                |
| 18      | 1H30016MB | CUSHION                      | 2                  |                                                                                                                                |
| 19      | 1H20010SN | OUT MANIFOLD                 | 1                  |                                                                                                                                |
| 20      | 1H10004MN | MAIN VALVE ASSEMBLY          | 1                  |                                                                                                                                |
| 20-1    | 1H30028MM | RESET BUTTON                 | 1                  |                                                                                                                                |
| 20-2    | 9S1BP0005 | O RING P-5                   | 1                  | TI                                                                                                                             |
| 20-3    | 1H30029MB | CAP A                        | 1                  | The parts of #20 are available with a set as [1H10004MN:MAIN VALVE ASSEMBLY]. This                                             |
| 20-4    | 9S1BP0045 | O RING P-45                  | 2                  | is also available individually.                                                                                                |
| 20-5    | 1H30032MB | PACKING                      | 1                  |                                                                                                                                |
| 20-6    | 1H10002MK | C SPOOL ASSEMBLY (Looped C®) | 1                  |                                                                                                                                |
| 20-6-1  | 1H30023MM | SEAL RING                    | 5                  | The parts of #20-6 are available with a set as [1H10002MK: C SPOOL ASSEMBLY (Looped C®)]. This is also available individually. |
| 20-7    | 1H10006MK | SLEEVE ASSEMBLY              | 1                  | The parts of #20 are available with a set as [1H10004MN:MAIN VALVE ASSEMBLY]. This is also available individually.             |
| 20-7-1  | 9S1BJ2030 | O RING JASO-2030             | 6                  | The parts of #20-7 are available with a set as [1H10006MK:SLEEVE ASSEMBLY]. This is also available individually.               |
| 20-8    | 1H10007MN | VALVE BODY ASSEMBLY          | 1                  | The parts of #20 are available with a set as [1H10004MN: MAIN VALVE ASSEMBLY]. This is also available individually.            |
| 20-9    | 1H30030MB | CUSHION                      | 1                  |                                                                                                                                |
| 20-10   | 1H30031MB | CAP B                        | 1                  |                                                                                                                                |
| 21      | 9B1290800 | BOLT M8×130                  | 4                  |                                                                                                                                |
| 22      | 1H90002MN | BALL VALVE                   | 1                  |                                                                                                                                |
| 23      | 9S1BG0145 | O RING G-145                 | 4                  |                                                                                                                                |
| 24      | 1H30017MB | VALVE BODY GASKET            | 1                  |                                                                                                                                |
| 25      | 1H90003MK | SILENCER                     | 1                  |                                                                                                                                |
| 26      | 9B5290802 | BOLT M8×12                   | 2                  |                                                                                                                                |
| 27      | 9P63N9910 | PLUG                         | 4                  |                                                                                                                                |
| 28      | 1H30188MB | BASE                         | 2                  |                                                                                                                                |
| 29      | 1H90001MB | SEAL TAPE                    | 1                  |                                                                                                                                |
| 32      | 9N2210800 | NUT M8                       | 4                  |                                                                                                                                |
|         |           | PLAIN WASHER M10             |                    |                                                                                                                                |
| 33      | 9W1211000 | NUT M10                      | 24                 |                                                                                                                                |
| 36      | 9N1611000 | NOT WITE                     | 12                 |                                                                                                                                |