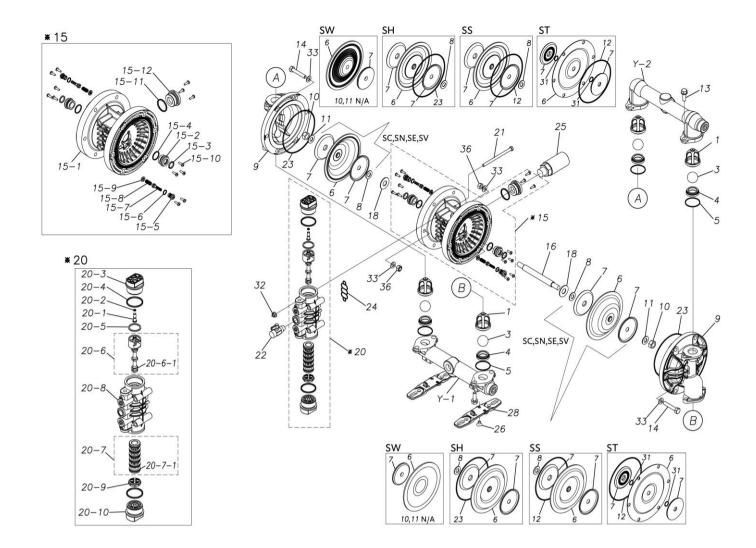

## **Exploded View Drawing and Parts List**

Model: TC-X200SHN

Model Number: 1H00126MN-20Y

The part list and exploded view drawing as attached below indicate the full list of parts for the above mentioned pump model.

## ■ Parts List TC-X200SHN 1H00126MN-20Y

| Ref.No. | Parts No. | Description           | Parts<br>Component | Remark |
|---------|-----------|-----------------------|--------------------|--------|
| 1       | 1H20100MM | VALVE STOPPER         | 4                  |        |
| 3       | 1H20018BB | BALL                  | 4                  |        |
| 4       | 1H20007BB | VALVE SEAT            | 4                  |        |
| 5       | 9S1BG0045 | O RING G-45           | 4                  |        |
| 6       | 1H20030HB | DIAPHRAGM             | 2                  |        |
| 7       | 1H20022MM | CENTER DISK           | 4                  |        |
| 8       | 9W1211400 | WASHER M14            | 2                  |        |
| 9       | 1H20008SM | OUT CHAMBER           | 2                  |        |
| 10      | 9N1311400 | NUT M14 × 1.5         | 2                  |        |
| 11      | 9W3311400 | CONED DISK SPRING M14 | 2                  |        |
| 13      | 9B2211030 | BOLT M10×30           | 8                  |        |
| 14      | 9B1221060 | BOLT M10×60           | 12                 |        |
| 15      | 1H10003MK | BODY ASSEMBLY         | 1                  |        |

|         |            | T                            |                    |                                                                                                                                                              |
|---------|------------|------------------------------|--------------------|--------------------------------------------------------------------------------------------------------------------------------------------------------------|
| Ref.No. | Parts No.  | Description                  | Parts<br>Component | Remark                                                                                                                                                       |
| 15-1    | 1H10035MK  | BODY ECO RING ASSEMBLY       | 1                  |                                                                                                                                                              |
| 15-2    | 1H30018MM  | THROAT BEARING               | 2                  |                                                                                                                                                              |
| 15-3    | 9S2BA0018  | PACKING                      | 2                  | The parts of #15 are available with a set as [1H10003MK:BODY ASSEMBLY]. This is also available individually.                                                 |
| 15-4    | 9S1BJ2023  | O RING JASO-2023             | 2                  |                                                                                                                                                              |
| 15-5    | 1H30186MB  | PILOT VALVE SEAT             | 2                  |                                                                                                                                                              |
| 15-6    | 9S1BP0011  | O RING P-11                  | 2                  |                                                                                                                                                              |
| 15-7    | 1H10009MK  | PILOT VALVE ASSEMBLY         | 2                  |                                                                                                                                                              |
| 15-8    | 1H30020MM  | SPRING                       | 2                  |                                                                                                                                                              |
| 15-9    | 1H30021MB  | SPRING SEAT                  | 2                  |                                                                                                                                                              |
| 15-10   | 9T7225016  | SCREW M5 × 16                | 13                 |                                                                                                                                                              |
| 15-11   | 9S1BG0035  | O RING G-35                  | 1                  |                                                                                                                                                              |
| 15-12   | 1H30022MP  | BUSHING                      | 1                  |                                                                                                                                                              |
| 16      | 1H20036MM  | CENTER ROD                   | 1                  |                                                                                                                                                              |
| 18      | 1H30016MB  | CUSHION                      | 2                  |                                                                                                                                                              |
| 20      | 1H10004MN  | MAIN VALVE ASSEMBLY          | 1                  |                                                                                                                                                              |
| 20-1    | 1H30028MM  | RESET BUTTON                 | 1                  |                                                                                                                                                              |
| 20-2    | 9S1BP0005  | O RING P-5                   | 1                  |                                                                                                                                                              |
| 20-3    | 1H30029MB  | CAP A                        | 1                  | The parts of #20 are available with a set as                                                                                                                 |
| 20-4    | 9S1BP0045  | O RING P-45                  | 2                  | [1H10004MN: MAIN VALVE ASSEMBLY]. The is also available individually.                                                                                        |
| 20-5    | 1H30032MB  | PACKING                      | 1                  | ,                                                                                                                                                            |
| 20-6    | 1H10002MK  | C SPOOL ASSEMBLY (Looped C®) | 1                  |                                                                                                                                                              |
| 20-6-1  | 1H30023MM  | SEAL RING                    | 5                  | The parts of #20-6 are available with a set a                                                                                                                |
| 20-7    | 1H10006MK  | SLEEVE ASSEMBLY              | 1                  | C®)]. This is also available individually.  The parts of #20 are available with a set as [1H10004MN: MAIN VALVE ASSEMBLY]. This also available individually. |
| 20-7-1  | 9S1BJ2030  | O RING JASO-2030             | 6                  | The parts of #20-7 are available with a set a [1H10006MK:SLEEVE ASSEMBLY]. This is also available individually.                                              |
| 20-8    | 1H10007MN  | VALVE BODY ASSEMBLY          | 1                  | The parts of #20 are available with a set as                                                                                                                 |
| 20-9    | 1H30030MB  | CUSHION                      | 1                  | [1H10004MN: MAIN VALVE ASSEMBLY]. This is also available individually.                                                                                       |
| 20-10   | 1H30031MB  | CAP B                        | 1                  |                                                                                                                                                              |
| 21      | 9B1290800  | BOLT M8 × 130                | 4                  |                                                                                                                                                              |
| 22      | 1H90002MN  | BALL VALVE                   | 1                  |                                                                                                                                                              |
| 23      | 9S1BG0145  | O RING G-145                 | 4                  |                                                                                                                                                              |
| 24      | 1H30017MB  | VALVE BODY GASKET            | 1                  |                                                                                                                                                              |
| 25      | 1H90003MK  | SILENCER                     | 1                  |                                                                                                                                                              |
| 26      | 9B5290802  | BOLT M8×12                   | 2                  |                                                                                                                                                              |
| 28      | 1H30188MB  | BASE                         | 2                  |                                                                                                                                                              |
| 32      | 9N2210800  | NUT M8                       | 4                  |                                                                                                                                                              |
| 33      | 9W1211000  | PLAIN WASHER M10             | 24                 |                                                                                                                                                              |
| 36      | 9N1611000  | NUT M10                      | 12                 |                                                                                                                                                              |
| Y       | 1G10009MN  | 20 EQUIVALENT SUS NPT KIT    | 1                  |                                                                                                                                                              |
| Y-1     | 1G20024SN  | IN MANIFOLD                  | 1                  |                                                                                                                                                              |
| 1 1     | 1G200243IN |                              | '                  | The parts of #Y are available with a set as [1G10009MN:20 EQUIVALENT SUS NPT KIThis is also available individually.                                          |

| Ref.No. | Parts No. | Description  | Parts<br>Component | Remark |
|---------|-----------|--------------|--------------------|--------|
| Y-2     | 1G20025SN | OUT MANIFOLD | 1                  |        |
|         |           |              |                    |        |
|         |           |              |                    |        |