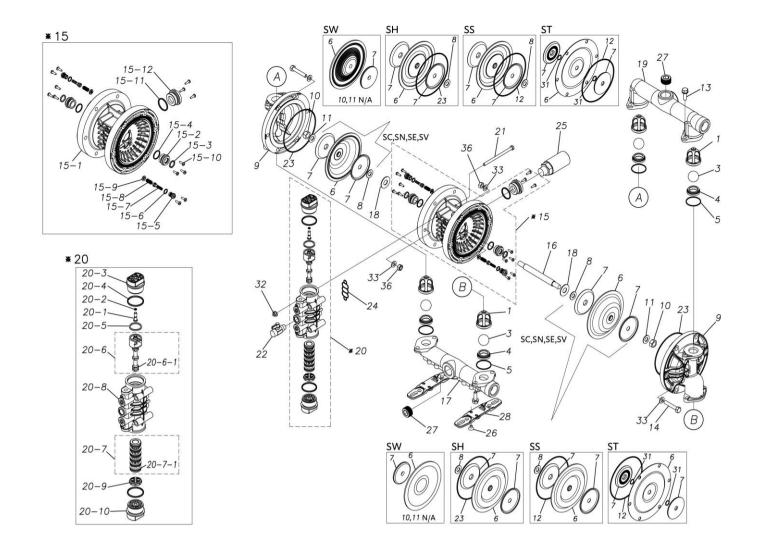

## **Exploded View Drawing and Parts List**

Model: TC-X250STN

Model Number: 1H00125MN

The part list and exploded view drawing as attached below indicate the full list of parts for the above mentioned pump model.

When ordering parts take care to select the correct model pump and required parts. Also be aware that models may change over time as improvements are made so cross-referencing the pumps serial number assembly date and service code are also recommended.

## ■ Parts List TC-X250STN 1H00125MN

| Ref.No. | Parts No. | Description  | Parts<br>Component | Remark |
|---------|-----------|--------------|--------------------|--------|
| 26      | 9B5290802 | BOLT M8 × 12 | 2                  |        |
| 28      | 1H30188MB | BASE         | 2                  |        |