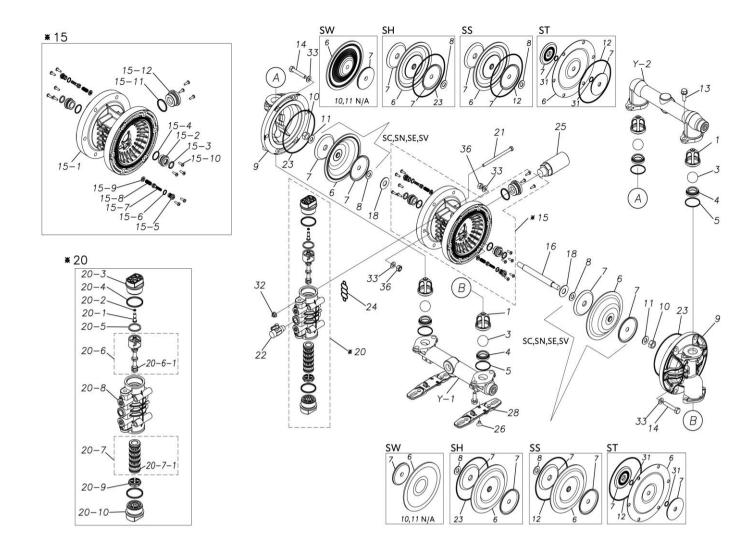

## **Exploded View Drawing and Parts List**

Model: TC-X200STN

Model Number: 1H00125MN-20Y

The part list and exploded view drawing as attached below indicate the full list of parts for the above mentioned pump model.

## ■ Parts List TC-X200STN 1H00125MN-20Y

| Ref.No. | Parts No. | Description           | Parts<br>Component | Remark |
|---------|-----------|-----------------------|--------------------|--------|
| 1       | 1H20100MM | VALVE STOPPER         | 4                  |        |
| 3       | 1H20019TM | BALL                  | 4                  |        |
| 4       | 1H20005TM | VALVE SEAT            | 4                  |        |
| 5       | 9S1TG0045 | O RING G-45           | 4                  |        |
| 6       | 1H20028T5 | DIAPHRAGM             | 2                  |        |
| 7       | 1H20026TM | CENTER DISK           | 4                  |        |
| 9       | 1H20008SM | OUT CHAMBER           | 2                  |        |
| 10      | 9N1311400 | NUT M14×1.5           | 2                  |        |
| 11      | 9W3311400 | CONED DISK SPRING M14 | 2                  |        |
| 12      | 9S1BG0145 | O RING G-145          | 2                  |        |
| 13      | 9B2211030 | BOLT M10×30           | 8                  |        |
| 14      | 9B1221060 | BOLT M10×60           | 12                 |        |
| 15      | 1H10003MK | BODY ASSEMBLY         | 1                  |        |

| Ref.No.              | Parts No.              | Description                  | Parts<br>Component | Remark                                                                                                                                             |
|----------------------|------------------------|------------------------------|--------------------|----------------------------------------------------------------------------------------------------------------------------------------------------|
| 15-1                 | 1H10035MK              | BODY ECO RING ASSEMBLY       | 1                  |                                                                                                                                                    |
| 15-2                 | 1H30018MM              | THROAT BEARING               | 2                  |                                                                                                                                                    |
| 15-3                 | 9S2BA0018              | PACKING                      | 2                  |                                                                                                                                                    |
| 15-4                 | 9S1BJ2023              | O RING JASO-2023             | 2                  |                                                                                                                                                    |
| 15-5                 | 1H30186MB              | PILOT VALVE SEAT             | 2                  | The parts of #15 are available with a set as [1H10003MK:BODY ASSEMBLY]. This is also                                                               |
| 15-6                 | 9S1BP0011              | O RING P-11                  | 2                  | available individually.                                                                                                                            |
| 15-7                 | 1H10009MK              | PILOT VALVE ASSEMBLY         | 2                  |                                                                                                                                                    |
| 15-8                 | 1H30020MM              | SPRING                       | 2                  |                                                                                                                                                    |
| 15-9                 | 1H30021MB              | SPRING SEAT                  | 2                  |                                                                                                                                                    |
| 15-10                | 9T7225016              | SCREW M5 × 16                | 13                 |                                                                                                                                                    |
| 15-11                | 9S1BG0035              | O RING G-35                  | 1                  |                                                                                                                                                    |
| 15-12                | 1H30022MP              | BUSHING                      | 1                  |                                                                                                                                                    |
| 16                   | 1H20036MM              | CENTER ROD                   | 1                  |                                                                                                                                                    |
| 18                   | 1H30016MB              | CUSHION                      | 2                  |                                                                                                                                                    |
| 20                   | 1H10004MN              | MAIN VALVE ASSEMBLY          | 1                  |                                                                                                                                                    |
| 20-1                 | 1H30028MM              | RESET BUTTON                 | 1                  |                                                                                                                                                    |
| 20-2                 | 9S1BP0005              | O RING P-5                   | 1                  |                                                                                                                                                    |
| 20-3                 | 1H30029MB              | CAP A                        | 1                  | The parts of #20 are available with a set as                                                                                                       |
| 20-4                 | 9S1BP0045              | O RING P-45                  | 2                  | [1H10004MN:MAIN VALVE ASSEMBLY]. This is also available individually.                                                                              |
| 20-4                 | 1H30032MB              | PACKING                      | 1                  | To dies available maividually.                                                                                                                     |
| 20-5                 | 1H10002MK              | C SPOOL ASSEMBLY (Looped C®) | 1                  |                                                                                                                                                    |
| 20-6-1               | 1H30023MM              | SEAL RING                    | 5                  | The parts of #20-6 are available with a set as                                                                                                     |
| 20-7                 | 1H10006MK              | SLEEVE ASSEMBLY              | 1                  | C®)]. This is also available individually.  The parts of #20 are available with a set as [1H10004MN: MAIN VALVE ASSEMBLY]. This                    |
| 20-7-1               | 9S1BJ2030              | O RING JASO-2030             | 6                  | is also available individually.  The parts of #20-7 are available with a set as [1H10006MK: SLEEVE ASSEMBLY]. This is also available individually. |
| 20-8                 | 1H10007MN<br>1H30030MB | VALVE BODY ASSEMBLY  CUSHION | 1                  | The parts of #20 are available with a set as [1H10004MN: MAIN VALVE ASSEMBLY]. This is also available individually.                                |
| 20-10                | 1H30031MB              | CAP B                        | 1                  |                                                                                                                                                    |
| 21                   | 9B1290800              | BOLT M8 × 130                | 4                  |                                                                                                                                                    |
|                      |                        | BALL VALVE                   |                    |                                                                                                                                                    |
| 22                   | 1H90002MN              | O RING G-145                 | 1                  |                                                                                                                                                    |
| 23                   | 9S1TG0145              | VALVE BODY GASKET            | 2                  |                                                                                                                                                    |
| 24                   | 1H30017MB              | SILENCER                     | 1                  |                                                                                                                                                    |
| 25                   | 1H90003MK              | BOLT M8 × 12                 | 1                  |                                                                                                                                                    |
|                      | 9B5290802              | BASE                         | 2                  |                                                                                                                                                    |
| 26                   | 41100400:15            |                              | 2                  |                                                                                                                                                    |
| 26<br>28             | 1H30188MB              |                              |                    |                                                                                                                                                    |
| 26<br>28<br>31       | 9S1TP0014              | O RING P-14                  | 4                  |                                                                                                                                                    |
| 26<br>28<br>31<br>32 | 9S1TP0014<br>9N2210800 | O RING P-14 NUT M8           | 4 4                |                                                                                                                                                    |
| 26<br>28<br>31       | 9S1TP0014              | O RING P-14                  | 4                  |                                                                                                                                                    |

| Ref.No. | Parts No. | Description  | Parts<br>Component | Remark                                                                                                                  |
|---------|-----------|--------------|--------------------|-------------------------------------------------------------------------------------------------------------------------|
| Y-1     | 1G20024SN | IN MANIFOLD  | 1                  | The parts of #Y are available with a set as [1G10009MN:20 EQUIVALENT SUS NPT KIT]. This is also available individually. |
| Y-2     | 1G20025SN | OUT MANIFOLD | 1                  |                                                                                                                         |