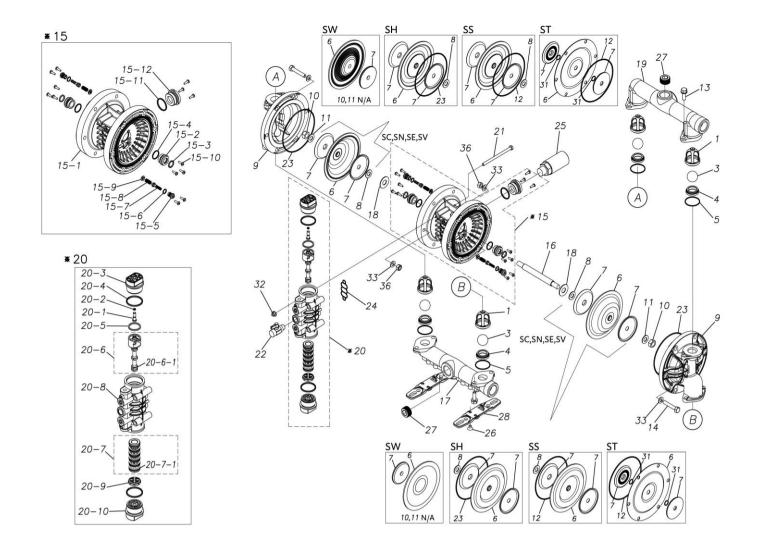

## ■ Parts List TC-X250SEN 1H00123MN

| Ref.No. | Parts No. | Description           | Parts<br>Component | Remark |
|---------|-----------|-----------------------|--------------------|--------|
| 1       | 1H20100MM | VALVE STOPPER         | 4                  |        |
| 3       | 1H20018EB | BALL                  | 4                  |        |
| 4       | 1H20007EB | VALVE SEAT            | 4                  |        |
| 5       | 9S1EG0045 | O RING G-45           | 4                  |        |
| 6       | 1H20021EB | DIAPHRAGM             | 2                  |        |
| 7       | 1H20022MM | CENTER DISK           | 4                  |        |
| 8       | 9W1211400 | WASHER M14            | 2                  |        |
| 9       | 1H20008SM | OUT CHAMBER           | 2                  |        |
| 10      | 9N1311400 | NUT M14×1.5           | 2                  |        |
| 11      | 9W3311400 | CONED DISK SPRING M14 | 2                  |        |
| 13      | 9B2211030 | BOLT M10×30           | 8                  |        |
| 14      | 9B1221060 | BOLT M10×60           | 12                 |        |
| 15      | 1H10003MK | BODY ASSEMBLY         | 1                  |        |

| Ref.No.  | Parts No.   | Description                  | Parts<br>Component | Remark                                                                                                                        |
|----------|-------------|------------------------------|--------------------|-------------------------------------------------------------------------------------------------------------------------------|
| 15-1     | 1H10035MK   | BODY ECO RING ASSEMBLY       | 1                  |                                                                                                                               |
| 15-2     | 1H30018MM   | THROAT BEARING               | 2                  | The parts of #15 are available with a set as [1H10003MK:BODY ASSEMBLY]. This is also available individually.                  |
| 15-3     | 9S2BA0018   | PACKING                      | 2                  |                                                                                                                               |
| 15-4     | 9S1BJ2023   | O RING JASO-2023             | 2                  |                                                                                                                               |
| 15-5     | 1H30186MB   | PILOT VALVE SEAT             | 2                  |                                                                                                                               |
| 15-6     | 9S1BP0011   | O RING P-11                  | 2                  |                                                                                                                               |
| 15-7     | 1H10009MK   | PILOT VALVE ASSEMBLY         | 2                  |                                                                                                                               |
| 15-8     | 1H30020MM   | SPRING                       | 2                  |                                                                                                                               |
| 15-9     | 1H30021MB   | SPRING SEAT                  | 2                  |                                                                                                                               |
| 15-10    | 9T7225016   | SCREW M5 × 16                | 13                 |                                                                                                                               |
| 15-11    | 9S1BG0035   | O RING G-35                  | 1                  |                                                                                                                               |
| 15-11    |             | BUSHING                      |                    |                                                                                                                               |
|          | 1H30022MP   | CENTER ROD                   | 1                  |                                                                                                                               |
| 16       | 1H20036MM   |                              | 1                  |                                                                                                                               |
| 17       | 1H20009SN   | IN MANIFOLD                  | 1                  |                                                                                                                               |
| 18       | 1H30016MB   | CUSHION                      | 2                  |                                                                                                                               |
| 19       | 1H20010SN   | OUT MANIFOLD                 | 1                  |                                                                                                                               |
| 20       | 1H10004MN   | MAIN VALVE ASSEMBLY          | 1                  |                                                                                                                               |
| 20-1     | 1H30028MM   | RESET BUTTON                 | 1                  |                                                                                                                               |
| 20-2     | 9S1BP0005   | O RING P-5                   | 1                  | The marks of #20 and a miletal a miletal and a                                                                                |
| 20-3     | 1H30029MB   | CAP A                        | 1                  | The parts of #20 are available with a set as<br>[1H10004MN:MAIN VALVE ASSEMBLY]. This                                         |
| 20-4     | 9S1BP0045   | O RING P-45                  | 2                  | is also available individually.                                                                                               |
| 20-5     | 1H30032MB   | PACKING                      | 1                  |                                                                                                                               |
| 20-6     | 1H10002MK   | C SPOOL ASSEMBLY (Looped C®) | 1                  |                                                                                                                               |
| 20-6-1   | 1H30023MM   | SEAL RING                    | 5                  | The parts of #20-6 are available with a set as [1H10002MK:C SPOOL ASSEMBLY (Looped C®)]. This is also available individually. |
| 20-7     | 1H10006MK   | SLEEVE ASSEMBLY              | 1                  | The parts of #20 are available with a set as [1H10004MN:MAIN VALVE ASSEMBLY]. This is also available individually.            |
| 20-7-1   | 9S1BJ2030   | O RING JASO-2030             | 6                  | The parts of #20-7 are available with a set as [1H10006MK:SLEEVE ASSEMBLY]. This is also available individually.              |
| 20-8     | 1H10007MN   | VALVE BODY ASSEMBLY          | 1                  | The parts of #20 are available with a set as                                                                                  |
| 00.0     | 11120020245 | CUSHION                      | 4                  | The parts of #20 are available with a set as [1H10004MN:MAIN VALVE ASSEMBLY]. This is also available individually.            |
| 20-9     | 1H30030MB   | COSITION                     | 1                  |                                                                                                                               |
| 20-10    | 1H30031MB   | CAP B                        | 1                  |                                                                                                                               |
| 21       | 9B1290800   | BOLT M8×130                  | 4                  |                                                                                                                               |
| 22       | 1H90002MN   | BALL VALVE                   | 1                  |                                                                                                                               |
| 23       | 9S1EG0145   | O RING G-145                 | 2                  |                                                                                                                               |
| 23<br>24 | 1H30017MB   | VALVE BODY GASKET            |                    |                                                                                                                               |
|          |             | SILENCER                     | 1                  |                                                                                                                               |
| 25       | 1H90003MK   |                              | 1                  |                                                                                                                               |
| 26       | 9B5290802   | BOLT M8 × 12                 | 2                  |                                                                                                                               |
| 27       | 9P63N9910   | PLUG                         | 4                  |                                                                                                                               |
| 28       | 1H30188MB   | BASE                         | 2                  |                                                                                                                               |
| 29       | 1H90001MB   | SEAL TAPE                    | 1                  |                                                                                                                               |
| 32       | 9N2210800   | NUT M8                       | 4                  |                                                                                                                               |
| 33       | 9W1211000   | PLAIN WASHER M10             | 24                 |                                                                                                                               |
| 36       | 9N1611000   | NUT M10                      | 12                 |                                                                                                                               |