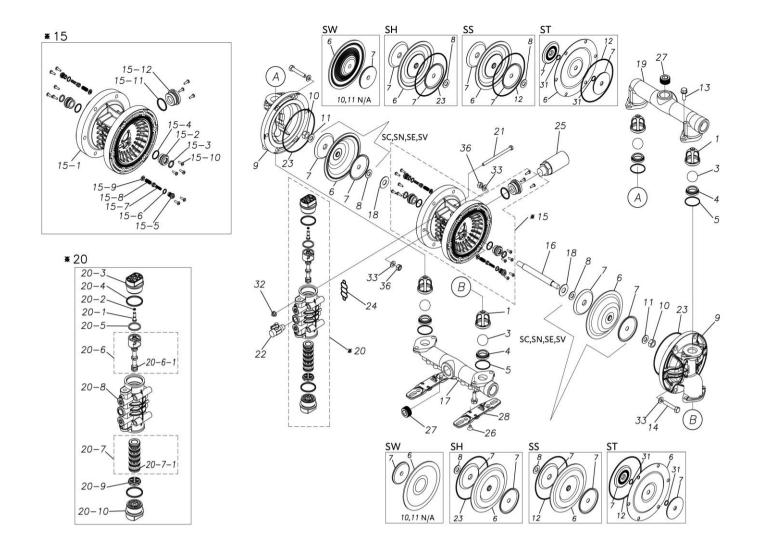

## **Exploded View Drawing and Parts List**

Model: TC-X250SNN

Model Number: 1H00122MN

The part list and exploded view drawing as attached below indicate the full list of parts for the above mentioned pump model.

## ■ Parts List TC-X250SNN 1H00122MN

| Ref.No. | Parts No. | Description           | Parts<br>Component | Remark |
|---------|-----------|-----------------------|--------------------|--------|
| 1       | 1H20100MM | VALVE STOPPER         | 4                  |        |
| 3       | 1H20018BB | BALL                  | 4                  |        |
| 4       | 1H20007BB | VALVE SEAT            | 4                  |        |
| 5       | 9S1BG0045 | O RING G-45           | 4                  |        |
| 6       | 1H20021BB | DIAPHRAGM             | 2                  |        |
| 7       | 1H20022MM | CENTER DISK           | 4                  |        |
| 8       | 9W1211400 | WASHER M14            | 2                  |        |
| 9       | 1H20008SM | OUT CHAMBER           | 2                  |        |
| 10      | 9N1311400 | NUT M14 × 1.5         | 2                  |        |
| 11      | 9W3311400 | CONED DISK SPRING M14 | 2                  |        |
| 13      | 9B2211030 | BOLT M10 × 30         | 8                  |        |
| 14      | 9B1221060 | BOLT M10 × 60         | 12                 |        |
| 15      | 1H10003MK | BODY ASSEMBLY         | 1                  |        |

| 110035MK<br>130018MM                   | BODY ECO RING ASSEMBLY       |                                |                                                                                                                                |
|----------------------------------------|------------------------------|--------------------------------|--------------------------------------------------------------------------------------------------------------------------------|
| 130018MM                               |                              | 1                              |                                                                                                                                |
|                                        | THROAT BEARING               | 2                              |                                                                                                                                |
| 2BA0018                                | PACKING                      | 2                              |                                                                                                                                |
| 1BJ2023                                | O RING JASO-2023             | 2                              | The parts of #15 are available with a set as [1H10003MK:BODY ASSEMBLY]. This is also available individually.                   |
| 130186MB                               | PILOT VALVE SEAT             | 2                              |                                                                                                                                |
| 31BP0011                               | O RING P-11                  | 2                              |                                                                                                                                |
| 110009MK                               | PILOT VALVE ASSEMBLY         | 2                              |                                                                                                                                |
| 130020MM                               | SPRING                       | 2                              |                                                                                                                                |
| 130021MB                               | SPRING SEAT                  | 2                              |                                                                                                                                |
| 7225016                                | SCREW M5 × 16                | 13                             |                                                                                                                                |
| 31BG0035                               | O RING G-35                  | 1                              |                                                                                                                                |
| 130022MP                               | BUSHING                      |                                |                                                                                                                                |
|                                        | CENTER ROD                   | 1                              |                                                                                                                                |
| 120036MM                               |                              | 1                              |                                                                                                                                |
| 120009SN                               | IN MANIFOLD                  | 1                              |                                                                                                                                |
| 130016MB                               | CUSHION                      | 2                              |                                                                                                                                |
| 120010SN                               | OUT MANIFOLD                 | 1                              |                                                                                                                                |
| 110004MN                               | MAIN VALVE ASSEMBLY          | 1                              |                                                                                                                                |
| 130028MM                               | RESET BUTTON                 | 1                              |                                                                                                                                |
| 1BP0005                                | O RING P-5                   | 1                              | The parts of #20 are available with a set as                                                                                   |
| 130029MB                               | CAP A                        | 1                              | [1H10004MN: MAIN VALVE ASSEMBLY]. This                                                                                         |
| 31BP0045                               | O RING P-45                  | 2                              | is also available individually.                                                                                                |
| 130032MB                               | PACKING                      | 1                              |                                                                                                                                |
| 110002MK                               | C SPOOL ASSEMBLY (Looped C®) | 1                              |                                                                                                                                |
| 130023MM                               | SEAL RING                    | 5                              | The parts of #20-6 are available with a set as [1H10002MK: C SPOOL ASSEMBLY (Looped C®)]. This is also available individually. |
| 110006MK                               | SLEEVE ASSEMBLY              | 1                              | The parts of #20 are available with a set as [1H10004MN: MAIN VALVE ASSEMBLY]. This is also available individually.            |
| 1BJ2030                                | O RING JASO-2030             | 6                              | The parts of #20-7 are available with a set as [1H10006MK:SLEEVE ASSEMBLY]. This is also available individually.               |
| 110007MN                               | VALVE BODY ASSEMBLY          | 1                              |                                                                                                                                |
| I I UUU / IVIIN                        | THE BODT MODERALE            | '                              | The parts of #20 are available with a set as [1H10004MN: MAIN VALVE ASSEMBLY]. This is also available individually.            |
| I30030MB                               | CUSHION                      | 1                              |                                                                                                                                |
| 130031MB                               | CAP B                        | 1                              |                                                                                                                                |
| 31290800                               | BOLT M8 × 130                | 4                              |                                                                                                                                |
| 190002MN                               | BALL VALVE                   | 1                              |                                                                                                                                |
| 31BG0145                               | O RING G-145                 | 2                              |                                                                                                                                |
| 130017MB                               | VALVE BODY GASKET            | 1                              |                                                                                                                                |
| 190003MK                               | SILENCER                     | 1                              |                                                                                                                                |
| 35290802                               | BOLT M8×12                   | 2                              |                                                                                                                                |
| 963N9910                               | PLUG                         |                                |                                                                                                                                |
| 130188MB                               |                              |                                |                                                                                                                                |
|                                        |                              |                                |                                                                                                                                |
| 10111111111111111111111111111111111111 |                              |                                |                                                                                                                                |
| 190001MB                               |                              | 4                              |                                                                                                                                |
| 190001MB<br>12210800<br>V1211000       | PLAIN WASHER M10             | 24                             |                                                                                                                                |
| 63N99<br>130188                        | 10<br>MB<br>MB               | 10 PLUG  MB BASE  MB SEAL TAPE | 10 PLUG 4  MB BASE 2  MB SEAL TAPE 1                                                                                           |