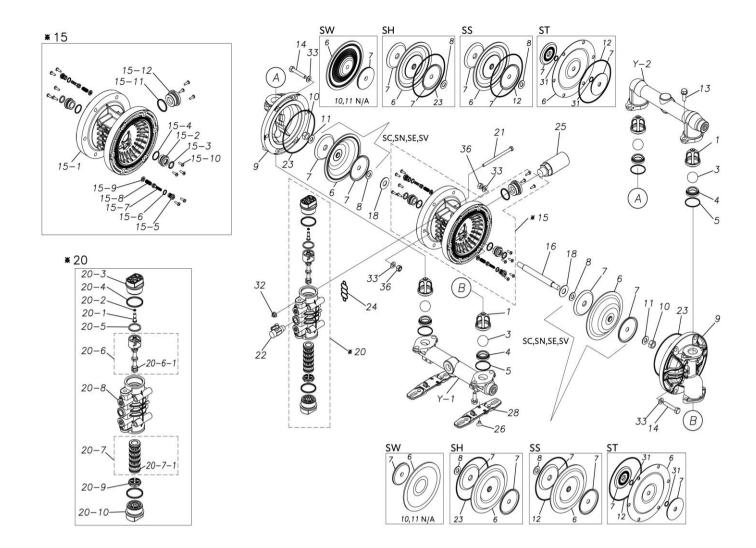

## **Exploded View Drawing and Parts List**

Model: TC-X200SNN

Model Number: 1H00122MN-20Y

The part list and exploded view drawing as attached below indicate the full list of parts for the above mentioned pump model.

## ■ Parts List TC-X200SNN 1H00122MN-20Y

| Ref.No. | Parts No. | Description           | Parts<br>Component | Remark |
|---------|-----------|-----------------------|--------------------|--------|
| 1       | 1H20100MM | VALVE STOPPER         | 4                  |        |
| 3       | 1H20018BB | BALL                  | 4                  |        |
| 4       | 1H20007BB | VALVE SEAT            | 4                  |        |
| 5       | 9S1BG0045 | O RING G-45           | 4                  |        |
| 6       | 1H20021BB | DIAPHRAGM             | 2                  |        |
| 7       | 1H20022MM | CENTER DISK           | 4                  |        |
| 8       | 9W1211400 | WASHER M14            | 2                  |        |
| 9       | 1H20008SM | OUT CHAMBER           | 2                  |        |
| 10      | 9N1311400 | NUT M14 × 1.5         | 2                  |        |
| 11      | 9W3311400 | CONED DISK SPRING M14 | 2                  |        |
| 13      | 9B2211030 | BOLT M10×30           | 8                  |        |
| 14      | 9B1221060 | BOLT M10×60           | 12                 |        |
| 15      | 1H10003MK | BODY ASSEMBLY         | 1                  |        |

| Ref.No.         | Parts No.              | Description                  | Parts<br>Component | Remark                                                                                                                       |
|-----------------|------------------------|------------------------------|--------------------|------------------------------------------------------------------------------------------------------------------------------|
| 15-1            | 1H10035MK              | BODY ECO RING ASSEMBLY       | 1                  | The parts of #15 are available with a set as [1H10003MK:BODY ASSEMBLY]. This is also available individually.                 |
| 15-2            | 1H30018MM              | THROAT BEARING               | 2                  |                                                                                                                              |
| 15-3            | 9S2BA0018              | PACKING                      | 2                  |                                                                                                                              |
| 15-4            | 9S1BJ2023              | O RING JASO-2023             | 2                  |                                                                                                                              |
| 15-5            | 1H30186MB              | PILOT VALVE SEAT             | 2                  |                                                                                                                              |
| 15-6            | 9S1BP0011              | O RING P-11                  | 2                  |                                                                                                                              |
| 15-7            | 1H10009MK              | PILOT VALVE ASSEMBLY         | 2                  |                                                                                                                              |
| 15-8            | 1H30020MM              | SPRING                       | 2                  |                                                                                                                              |
| 15-9            | 1H30021MB              | SPRING SEAT                  | 2                  |                                                                                                                              |
| 15-10           | 9T7225016              | SCREW M5 × 16                | 13                 |                                                                                                                              |
| 15-11           | 9S1BG0035              | O RING G-35                  | 1                  |                                                                                                                              |
| 15-12           | 1H30022MP              | BUSHING                      | 1                  |                                                                                                                              |
| 16              | 1H20036MM              | CENTER ROD                   | 1                  |                                                                                                                              |
| 18              | 1H30016MB              | CUSHION                      | 2                  |                                                                                                                              |
| 20              | 1H10004MN              | MAIN VALVE ASSEMBLY          | 1                  |                                                                                                                              |
| 20-1            | 1H30028MM              | RESET BUTTON                 | 1                  |                                                                                                                              |
| 20-2            | 9S1BP0005              | O RING P-5                   | 1                  | 1                                                                                                                            |
| 20-3            | 1H30029MB              | CAP A                        | 1                  | The parts of #20 are available with a set as [1H10004MN:MAIN VALVE ASSEMBLY]. Th                                             |
| 20-4            | 9S1BP0045              | O RING P-45                  | 2                  | is also available individually.                                                                                              |
| 20-5            | 1H30032MB              | PACKING                      | 1                  |                                                                                                                              |
| 20-6            | 1H10002MK              | C SPOOL ASSEMBLY (Looped C®) | 1                  |                                                                                                                              |
| 20-6-1          | 1H30023MM              | SEAL RING                    | 5                  | The parts of #20-6 are available with a set a [1H10002MK:C SPOOL ASSEMBLY (Looped C®)]. This is also available individually. |
| 20-7            | 1H10006MK              | SLEEVE ASSEMBLY              | 1                  | The parts of #20 are available with a set as [1H10004MN: MAIN VALVE ASSEMBLY]. Th is also available individually.            |
| 20-7-1          | 9S1BJ2030              | O RING JASO-2030             | 6                  | The parts of #20-7 are available with a set a [1H10006MK:SLEEVE ASSEMBLY]. This is also available individually.              |
| 20-8            | 1H10007MN              | VALVE BODY ASSEMBLY          | 1                  | The parts of #20 are available with a set as [1H10004MN: MAIN VALVE ASSEMBLY]. This is also available individually.          |
| 20-9            | 1H30030MB              | CUSHION                      | 1                  |                                                                                                                              |
| 20-10           | 1H30031MB              | САР В                        | 1                  |                                                                                                                              |
| 21              | 9B1290800              | BOLT M8×130                  | 4                  |                                                                                                                              |
| 22              | 1H90002MN              | BALL VALVE                   | 1                  |                                                                                                                              |
| 23              | 9S1BG0145              | O RING G-145                 | 2                  |                                                                                                                              |
| 24              | 1H30017MB              | VALVE BODY GASKET            | 1                  |                                                                                                                              |
| 25              | 1H90003MK              | SILENCER                     | 1                  |                                                                                                                              |
| 26              | 9B5290802              | BOLT M8×12                   | 2                  |                                                                                                                              |
| 28              | 1H30188MB              | BASE                         | 2                  |                                                                                                                              |
| 32              | 9N2210800              | NUT M8                       | 4                  |                                                                                                                              |
| 33              | 9W1211000              | PLAIN WASHER M10             | 24                 |                                                                                                                              |
| 36              | 9W1211000<br>9N1611000 | NUT M10                      | 12                 |                                                                                                                              |
| <u> 30</u><br>Ү | 1G10009MN              | 20 EQUIVALENT SUS NPT KIT    | 12                 |                                                                                                                              |
| Y-1             | 1G20024SN              | IN MANIFOLD                  | 1                  |                                                                                                                              |
| 1 1             | 1 GZUUZ43IN            | 3                            |                    | The parts of #Y are available with a set as [1G10009MN:20 EQUIVALENT SUS NPT KI This is also available individually.         |

| Ref.No. | Parts No. | Description  | Parts<br>Component | Remark |
|---------|-----------|--------------|--------------------|--------|
| Y-2     | 1G20025SN | OUT MANIFOLD | 1                  |        |
|         |           |              |                    |        |
|         |           |              |                    |        |