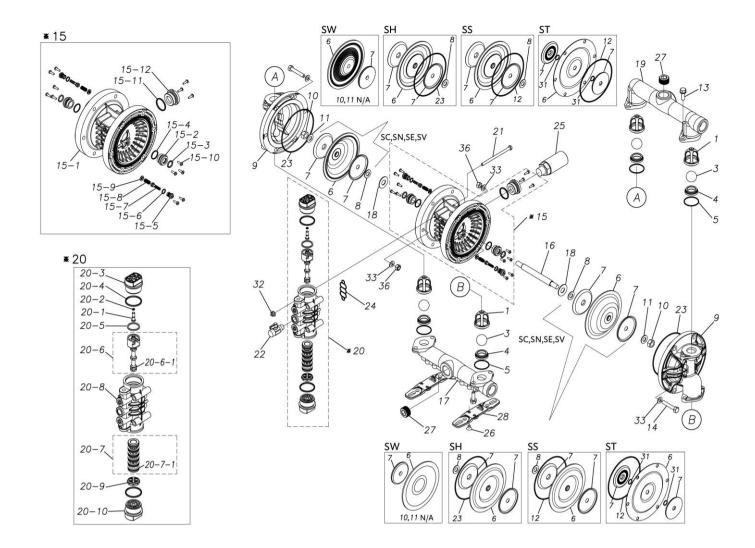

## **Exploded View Drawing and Parts List**

Model: TC-X250SCN

Model Number: 1H00121MN

The part list and exploded view drawing as attached below indicate the full list of parts for the above mentioned pump model.

## ■ Parts List TC-X250SCN 1H00121MN

| Ref.No. | Parts No. | Description           | Parts<br>Component | Remark |
|---------|-----------|-----------------------|--------------------|--------|
| 1       | 1H20100MM | VALVE STOPPER         | 4                  |        |
| 3       | 1H20018NB | BALL                  | 4                  |        |
| 4       | 1H20007NB | VALVE SEAT            | 4                  |        |
| 5       | 9S1BG0045 | O RING G-45           | 4                  |        |
| 6       | 1H20021NB | DIAPHRAGM             | 2                  |        |
| 7       | 1H20022MM | CENTER DISK           | 4                  |        |
| 8       | 9W1211400 | WASHER M14            | 2                  |        |
| 9       | 1H20008SM | OUT CHAMBER           | 2                  |        |
| 10      | 9N1311400 | NUT M14×1.5           | 2                  |        |
| 11      | 9W3311400 | CONED DISK SPRING M14 | 2                  |        |
| 13      | 9B2211030 | BOLT M10×30           | 8                  |        |
| 14      | 9B1221060 | BOLT M10×60           | 12                 |        |
| 15      | 1H10003MK | BODY ASSEMBLY         | 1                  |        |

| Ref.No. | Parts No. | Description                  | Parts<br>Component | Remark                                                                                                                         |
|---------|-----------|------------------------------|--------------------|--------------------------------------------------------------------------------------------------------------------------------|
| 15-1    | 1H10035MK | BODY ECO RING ASSEMBLY       | 1                  |                                                                                                                                |
| 15-2    | 1H30018MM | THROAT BEARING               | 2                  |                                                                                                                                |
| 15-3    | 9S2BA0018 | PACKING                      | 2                  |                                                                                                                                |
| 15-4    | 9S1BJ2023 | O RING JASO-2023             | 2                  | The parts of #15 are available with a set as [1H10003MK:BODY ASSEMBLY]. This is also available individually.                   |
| 15-5    | 1H30186MB | PILOT VALVE SEAT             | 2                  |                                                                                                                                |
| 15-6    | 9S1BP0011 | O RING P-11                  | 2                  |                                                                                                                                |
| 15-7    | 1H10009MK | PILOT VALVE ASSEMBLY         | 2                  |                                                                                                                                |
| 15-8    | 1H30020MM | SPRING                       | 2                  |                                                                                                                                |
| 15-9    | 1H30021MB | SPRING SEAT                  | 2                  |                                                                                                                                |
| 15-10   | 9T7225016 | SCREW M5 × 16                | 13                 |                                                                                                                                |
| 15-11   | 9S1BG0035 | O RING G-35                  | 1                  |                                                                                                                                |
|         |           | BUSHING                      |                    |                                                                                                                                |
| 15-12   | 1H30022MP |                              | 1                  |                                                                                                                                |
| 16      | 1H20036MM | CENTER ROD                   | 1                  |                                                                                                                                |
| 17      | 1H20009SN | IN MANIFOLD                  | 1                  |                                                                                                                                |
| 18      | 1H30016MB | CUSHION                      | 2                  |                                                                                                                                |
| 19      | 1H20010SN | OUT MANIFOLD                 | 1                  |                                                                                                                                |
| 20      | 1H10004MN | MAIN VALVE ASSEMBLY          | 1                  |                                                                                                                                |
| 20-1    | 1H30028MM | RESET BUTTON                 | 1                  |                                                                                                                                |
| 20-2    | 9S1BP0005 | O RING P-5                   | 1                  |                                                                                                                                |
| 20-3    | 1H30029MB | CAP A                        | 1                  | The parts of #20 are available with a set as<br>[1H10004MN:MAIN VALVE ASSEMBLY]. This                                          |
| 20-4    | 9S1BP0045 | O RING P-45                  | 2                  | is also available individually.                                                                                                |
| 20-5    | 1H30032MB | PACKING                      | 1                  | _                                                                                                                              |
| 20-6    | 1H10002MK | C SPOOL ASSEMBLY (Looped C®) | 1                  |                                                                                                                                |
| 20-6-1  | 1H30023MM | SEAL RING                    | 5                  | The parts of #20-6 are available with a set as [1H10002MK: C SPOOL ASSEMBLY (Looped C®)]. This is also available individually. |
| 20-7    | 1H10006MK | SLEEVE ASSEMBLY              | 1                  | The parts of #20 are available with a set as [1H10004MN:MAIN VALVE ASSEMBLY]. This is also available individually.             |
| 20-7-1  | 9S1BJ2030 | O RING JASO-2030             | 6                  | The parts of #20-7 are available with a set as [1H10006MK:SLEEVE ASSEMBLY]. This is also available individually.               |
| 20-8    | 1H10007MN | VALVE BODY ASSEMBLY          | 1                  | The parts of #20 are available with a set as                                                                                   |
| 20-9    | 1H30030MB | CUSHION                      | 1                  | [1H10004MN: MAIN VALVE ASSEMBLY]. This is also available individually.                                                         |
| 20-9    | 1H30030MB | CAP B                        | 1                  |                                                                                                                                |
|         |           | BOLT M8×130                  |                    |                                                                                                                                |
| 21      | 9B1290800 |                              | 4                  |                                                                                                                                |
| 22      | 1H90002MN | BALL VALVE                   | 1                  |                                                                                                                                |
| 23      | 9S1BG0145 | O RING G-145                 | 2                  |                                                                                                                                |
| 24      | 1H30017MB | VALVE BODY GASKET            | 1                  |                                                                                                                                |
| 25      | 1H90003MK | SILENCER                     | 1                  |                                                                                                                                |
| 26      | 9B5290802 | BOLT M8 × 12                 | 2                  |                                                                                                                                |
| 27      | 9P63N9910 | PLUG                         | 4                  |                                                                                                                                |
| 28      | 1H30188MB | BASE                         | 2                  |                                                                                                                                |
| 29      | 1H90001MB | SEAL TAPE                    | 1                  |                                                                                                                                |
| 32      | 9N2210800 | NUT M8                       | 4                  |                                                                                                                                |
| 33      | 9W1211000 | PLAIN WASHER M10             | 24                 |                                                                                                                                |
| 36      | 9N1611000 | NUT M10                      | 12                 |                                                                                                                                |