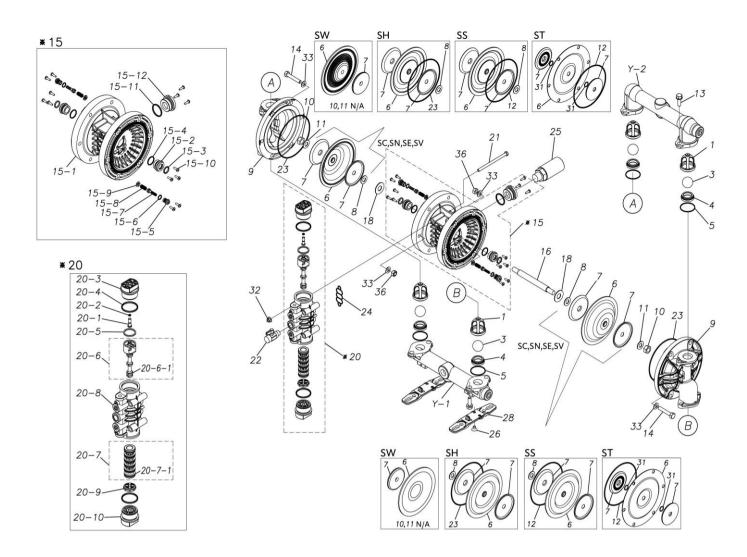

### TC-X200SCN

#### 1H00121MN-20Y

| Ref.No. | Parts No. | Description           | Parts<br>Component | Remark |
|---------|-----------|-----------------------|--------------------|--------|
| 1       | 1H20100MM | VALVE STOPPER         | 4                  |        |
| 3       | 1H20018NB | BALL                  | 4                  |        |
| 4       | 1H20007NB | VALVE SEAT            | 4                  |        |
| 5       | 9S1BG0045 | O RING G-45           | 4                  |        |
| 6       | 1H20021NB | DIAPHRAGM             | 2                  |        |
| 7       | 1H20022MM | CENTER DISK           | 4                  |        |
| 8       | 9W1211400 | WASHER M14            | 2                  |        |
| 9       | 1H20008SM | OUT CHAMBER           | 2                  |        |
| 10      | 9N1311400 | NUT M14×1.5           | 2                  |        |
| 11      | 9W3311400 | CONED DISK SPRING M14 | 2                  |        |
| 13      | 9B2211030 | BOLT M10 × 30         | 8                  |        |
| 14      | 9B1221060 | BOLT M10 × 60         | 12                 |        |
| 15      | 1H10003MK | BODY ASSEMBLY         | 1                  |        |

# TC-X200SCN

#### 1H00121MN-20Y

| Ref.No.  | Parts No.              | Description                  | Parts<br>Component | Remark                                                                                                                           |
|----------|------------------------|------------------------------|--------------------|----------------------------------------------------------------------------------------------------------------------------------|
| 15-1     | 1H10035MK              | BODY ECO RING ASSEMBLY       | 1                  | The parts of #15 are available with a set as<br>[1H10003MK:BODY ASSEMBLY]. This is also                                          |
| 15-2     | 1H30018MM              | THROAT BEARING               | 2                  |                                                                                                                                  |
| 15-3     | 9S2BA0018              | PACKING                      | 2                  |                                                                                                                                  |
| 15-4     | 9S1BJ2023              | O RING JASO-2023             | 2                  |                                                                                                                                  |
| 15-5     | 1H30186MB              | PILOT VALVE SEAT             | 2                  |                                                                                                                                  |
| 15-6     | 9S1BP0011              | O RING P-11                  | 2                  | available individually.                                                                                                          |
| 15-7     | 1H10009MK              | PILOT VALVE ASSEMBLY         | 2                  |                                                                                                                                  |
| 15-8     | 1H30020MM              | SPRING                       | 2                  |                                                                                                                                  |
| 15-9     | 1H30021MB              | SPRING SEAT                  | 2                  |                                                                                                                                  |
| 15-10    | 9T7225016              | SCREW M5 × 16                | 13                 |                                                                                                                                  |
| 15-11    | 9S1BG0035              | O RING G-35                  | 1                  |                                                                                                                                  |
| 15-12    | 1H30022MP              | BUSHING                      | 1                  |                                                                                                                                  |
| 16       | 1H20036MM              | CENTER ROD                   | 1                  |                                                                                                                                  |
| 18       | 1H30016MB              | CUSHION                      | 2                  |                                                                                                                                  |
| 20       | 1H10004MN              | MAIN VALVE ASSEMBLY          | 1                  |                                                                                                                                  |
| 20-1     | 1H30028MM              | RESET BUTTON                 | 1                  |                                                                                                                                  |
| 20-2     | 9S1BP0005              | O RING P-5                   | 1                  |                                                                                                                                  |
| 20-3     | 1H30029MB              | CAP A                        | 1                  | The parts of #20 are available with a set as<br>[1H10004MN:MAIN VALVE ASSEMBLY]. This                                            |
| 20-4     | 9S1BP0045              | O RING P-45                  | 2                  | is also available individually.                                                                                                  |
| 20-5     | 1H30032MB              | PACKING                      | 1                  |                                                                                                                                  |
| 20-6     | 1H10002MK              | C SPOOL ASSEMBLY (Looped C®) | 1                  |                                                                                                                                  |
| 20-6-1   | 1H30023MM              | SEAL RING                    | 5                  | The parts of $\#20-6$ are available with a set as [1H10002MK:C SPOOL ASSEMBLY (Looped C®)]. This is also available individually. |
| 20-7     | 1H10006MK              | SLEEVE ASSEMBLY              | 1                  | The parts of #20 are available with a set as<br>[1H10004MN:MAIN VALVE ASSEMBLY]. This<br>is also available individually.         |
| 20-7-1   | 9S1BJ2030              | O RING JASO-2030             | 6                  | The parts of #20-7 are available with a set as [1H10006MK:SLEEVE ASSEMBLY]. This is also available individually.                 |
| 20-8     | 1H10007MN              | VALVE BODY ASSEMBLY          | 1                  | The parts of #20 are available with a set as<br>[1H10004MN: MAIN VALVE ASSEMBLY]. This<br>is also available individually.        |
| 20-9     | 1H30030MB              | CUSHION                      | 1                  |                                                                                                                                  |
| 20-10    | 1H30031MB              | САР В                        | 1                  |                                                                                                                                  |
| 21       | 9B1290800              | BOLT M8 × 130                | 4                  |                                                                                                                                  |
| 21       | 1H90002MN              | BALL VALVE                   | 4                  |                                                                                                                                  |
|          |                        | O RING G-145                 |                    |                                                                                                                                  |
| 23<br>24 | 9S1BG0145<br>1H30017MB | VALVE BODY GASKET            | 2                  |                                                                                                                                  |
|          |                        | SILENCER                     |                    |                                                                                                                                  |
| 25       | 1H90003MK              | BOLT M8×12                   | 1                  |                                                                                                                                  |
| 26       | 9B5290802              | BASE                         | 2                  |                                                                                                                                  |
| 28       | 1H30188MB              |                              | 2                  |                                                                                                                                  |
| 32       | 9N2210800              |                              | 4                  |                                                                                                                                  |
| 33       | 9W1211000              | PLAIN WASHER M10             | 24                 |                                                                                                                                  |
| 36       | 9N1611000              | NUT M10                      | 12                 |                                                                                                                                  |
| Y        | 1G10009MN              | 20 EQUIVALENT SUS NPT KIT    | 1                  |                                                                                                                                  |
| Y−1      | 1G20024SN              | IN MANIFOLD                  | 1                  | The parts of #Y are available with a set as<br>[1G10009MN:20 EQUIVALENT SUS NPT KIT]<br>This is also available individually.     |

### Parts List

## TC-X200SCN

## 1H00121MN-20Y

| Ref.No. | Parts No. | Description  | Parts<br>Component | Remark |
|---------|-----------|--------------|--------------------|--------|
| Y-2     | 1G20025SN | OUT MANIFOLD | 1                  |        |
|         |           |              |                    |        |