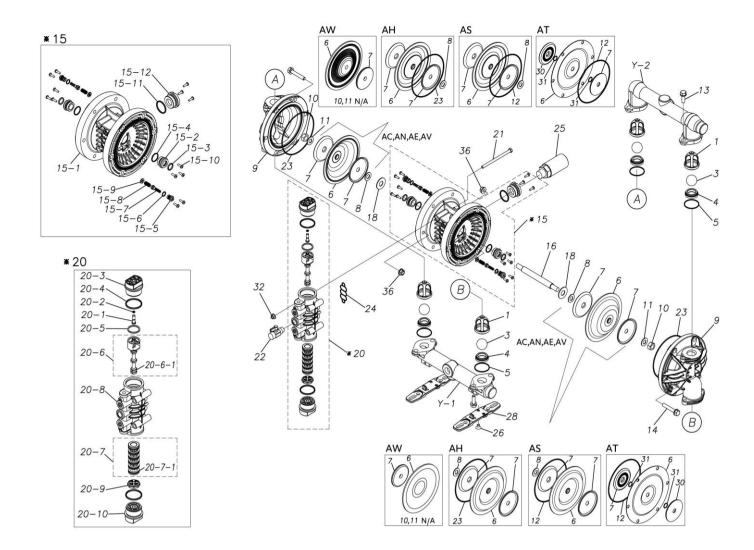

## **Exploded View Drawing and Parts List**

Model: TC-X200ASN

Model Number: 1H00120MN-20Y

The part list and exploded view drawing as attached below indicate the full list of parts for the above mentioned pump model.

## ■ Parts List TC-X200ASN 1H00120MN-20Y

| Ref.No. | Parts No. | Description           | Parts<br>Component | Remark |
|---------|-----------|-----------------------|--------------------|--------|
| 1       | 1H20100MM | VALVE STOPPER         | 4                  |        |
| 3       | 1H20018EB | BALL                  | 4                  |        |
| 4       | 1H20007EB | VALVE SEAT            | 4                  |        |
| 5       | 9S1EG0045 | O RING G-45           | 4                  |        |
| 6       | 1H20030SB | DIAPHRAGM             | 2                  |        |
| 7       | 1H20022MM | CENTER DISK           | 4                  |        |
| 8       | 9W1211400 | WASHER M14            | 2                  |        |
| 9       | 1H20001AM | OUT CHAMBER           | 2                  |        |
| 10      | 9N1311400 | NUT M14 × 1.5         | 2                  |        |
| 11      | 9W3311400 | CONED DISK SPRING M14 | 2                  |        |
| 12      | 9S1BG0145 | O RING G-145          | 2                  |        |
| 13      | 9B2111030 | BOLT M10 × 30         | 8                  |        |
| 14      | 9B2111060 | BOLT M10 × 60         | 12                 |        |
| 15      | 1H10003MK | BODY ASSEMBLY         | 1                  |        |

| Ref.No. | Parts No. | Description                           | Parts<br>Component | Remark                                                                                                                         |
|---------|-----------|---------------------------------------|--------------------|--------------------------------------------------------------------------------------------------------------------------------|
| 15-1    | 1H10035MK | BODY ECO RING ASSEMBLY                | 1                  | The parts of #15 are available with a set as [1H10003MK:BODY ASSEMBLY]. This is also available individually.                   |
| 15-2    | 1H30018MM | THROAT BEARING                        | 2                  |                                                                                                                                |
| 15-3    | 9S2BA0018 | PACKING                               | 2                  |                                                                                                                                |
| 15-4    | 9S1BJ2023 | O RING JASO-2023                      | 2                  |                                                                                                                                |
| 15-5    | 1H30186MB | PILOT VALVE SEAT                      | 2                  |                                                                                                                                |
| 15-6    | 9S1BP0011 | O RING P-11                           | 2                  |                                                                                                                                |
| 15-7    | 1H10009MK | PILOT VALVE ASSEMBLY                  | 2                  |                                                                                                                                |
| 15-8    | 1H30020MM | SPRING                                | 2                  |                                                                                                                                |
| 15-9    | 1H30021MB | SPRING SEAT                           | 2                  |                                                                                                                                |
| 15-10   | 9T7225016 | SCREW M5×16                           | 13                 |                                                                                                                                |
| 15-10   | 9S1BG0035 | O RING G-35                           |                    |                                                                                                                                |
|         |           | BUSHING                               | 1                  |                                                                                                                                |
| 15-12   | 1H30022MP | CENTER ROD                            | 1                  |                                                                                                                                |
| 16      | 1H20036MM |                                       | 1                  |                                                                                                                                |
| 18      | 1H30016MB | CUSHION                               | 2                  |                                                                                                                                |
| 20      | 1H10004MN | MAIN VALVE ASSEMBLY                   | 1                  |                                                                                                                                |
| 20-1    | 1H30028MM | RESET BUTTON                          | 1                  |                                                                                                                                |
| 20-2    | 9S1BP0005 | O RING P-5                            | 1                  | The parts of #20 are available with a set as                                                                                   |
| 20-3    | 1H30029MB | CAP A                                 | 1                  | [1H10004MN:MAIN VALVE ASSEMBLY]. Thi                                                                                           |
| 20-4    | 9S1BP0045 | O RING P-45                           | 2                  | is also available individually.                                                                                                |
| 20-5    | 1H30032MB | PACKING                               | 1                  |                                                                                                                                |
| 20-6    | 1H10002MK | C SPOOL ASSEMBLY (Looped C®)          | 1                  |                                                                                                                                |
| 20-6-1  | 1H30023MM | SEAL RING                             | 5                  | The parts of #20-6 are available with a set as [1H10002MK: C SPOOL ASSEMBLY (Looped C®)]. This is also available individually. |
| 20-7    | 1H10006MK | SLEEVE ASSEMBLY                       | 1                  | The parts of #20 are available with a set as [1H10004MN: MAIN VALVE ASSEMBLY]. Thi is also available individually.             |
| 20-7-1  | 9S1BJ2030 | O RING JASO-2030                      | 6                  | The parts of #20-7 are available with a set a [1H10006MK: SLEEVE ASSEMBLY]. This is also available individually.               |
| 20-8    | 1H10007MN | VALVE BODY ASSEMBLY                   | 1                  | The parts of #20 are available with a set as [1H10004MN:MAIN VALVE ASSEMBLY]. This is also available individually.             |
| 20-9    | 1H30030MB | CUSHION                               | 1                  |                                                                                                                                |
| 20-10   | 1H30031MB | CAP B                                 | 1                  |                                                                                                                                |
| 21      | 9B1290800 | BOLT M8 × 130                         | 4                  |                                                                                                                                |
| 22      | 1H90002MN | BALL VALVE                            | 1                  |                                                                                                                                |
| 23      | 9S1EG0145 | O RING G-145                          | 2                  |                                                                                                                                |
| 24      | 1H30017MB | VALVE BODY GASKET                     | 1                  |                                                                                                                                |
| 25      | 1H90003MK | SILENCER                              | 1                  |                                                                                                                                |
| 26      | 9B5290802 | BOLT M8×12                            | 2                  |                                                                                                                                |
| 28      | 1H30188MB | BASE                                  | 2                  |                                                                                                                                |
| 32      | 9N2210800 | NUT M8                                | 4                  |                                                                                                                                |
|         |           | NUT M10                               | 12                 |                                                                                                                                |
| 36      | 9N2511000 |                                       |                    |                                                                                                                                |
| Y       | 1G10008MN | 20 EQUIVALENT AL NPT KIT  IN MANIFOLD | 1                  |                                                                                                                                |
| Y-1     | 1G20022AN | IN MAINIFOLD                          | 1                  | The parts of #Y are available with a set as [1G10008MN: 20 EQUIVALENT AL NPT KIT]. This is also available individually.        |

| Ref.No. | Parts No. | Description  | Parts<br>Component | Remark |
|---------|-----------|--------------|--------------------|--------|
| Y-2     | 1G20023AN | OUT MANIFOLD | 1                  |        |
|         |           |              |                    |        |
|         |           |              |                    |        |