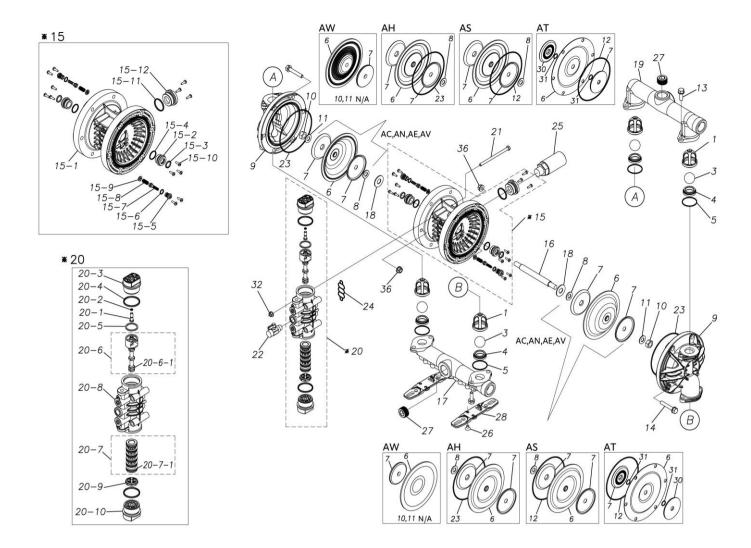

## **Exploded View Drawing and Parts List**

Model: TC-X250AHN

Model Number: 1H00119MN

The part list and exploded view drawing as attached below indicate the full list of parts for the above mentioned pump model.

When ordering parts take care to select the correct model pump and required parts. Also be aware that models may change over time as improvements are made so cross-referencing the pumps serial number assembly date and service code are also recommended.

## ■ Parts List TC-X250AHN 1H00119MN

| Ref.No. | Parts No. | Description           | Parts<br>Component | Remark |
|---------|-----------|-----------------------|--------------------|--------|
| 1       | 1H20100MM | VALVE STOPPER         | 4                  |        |
| 3       | 1H20018BB | BALL                  | 4                  |        |
| 4       | 1H20007BB | VALVE SEAT            | 4                  |        |
| 5       | 9S1BG0045 | O RING G-45           | 4                  |        |
| 6       | 1H20030HB | DIAPHRAGM             | 2                  |        |
| 7       | 1H20022MM | CENTER DISK           | 4                  |        |
| 8       | 9W1211400 | WASHER M14            | 2                  |        |
| 9       | 1H20001AM | OUT CHAMBER           | 2                  |        |
| 10      | 9N1311400 | NUT M14 × 1.5         | 2                  |        |
| 11      | 9W3311400 | CONED DISK SPRING M14 | 2                  |        |
| 13      | 9B2111030 | BOLT M10×30           | 8                  |        |
| 14      | 9B2111060 | BOLT M10×60           | 12                 |        |
| 15      | 1H10003MK | BODY ASSEMBLY         | 1                  |        |