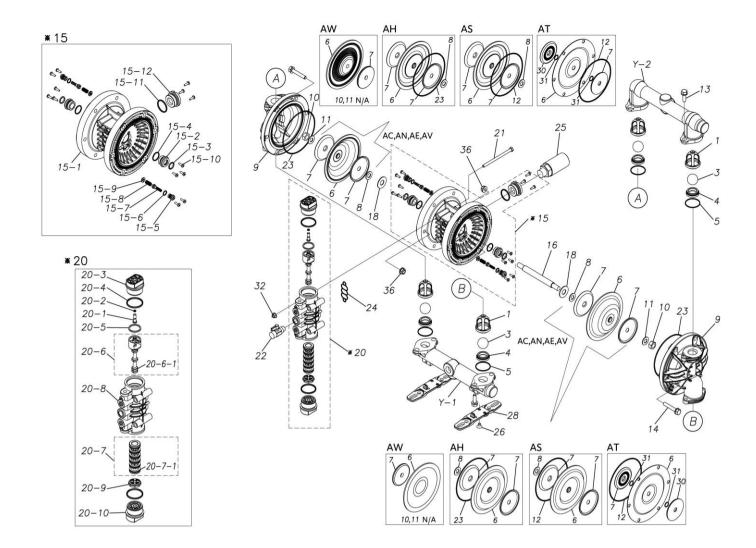

## ■ Parts List TC-X200AHN 1H00119MN-20Y

| Ref.No. | Parts No. | Description           | Parts<br>Component | Remark |
|---------|-----------|-----------------------|--------------------|--------|
| 1       | 1H20100MM | VALVE STOPPER         | 4                  |        |
| 3       | 1H20018BB | BALL                  | 4                  |        |
| 4       | 1H20007BB | VALVE SEAT            | 4                  |        |
| 5       | 9S1BG0045 | O RING G-45           | 4                  |        |
| 6       | 1H20030HB | DIAPHRAGM             | 2                  |        |
| 7       | 1H20022MM | CENTER DISK           | 4                  |        |
| 8       | 9W1211400 | WASHER M14            | 2                  |        |
| 9       | 1H20001AM | OUT CHAMBER           | 2                  |        |
| 10      | 9N1311400 | NUT M14 × 1.5         | 2                  |        |
| 11      | 9W3311400 | CONED DISK SPRING M14 | 2                  |        |
| 13      | 9B2111030 | BOLT M10×30           | 8                  |        |
| 14      | 9B2111060 | BOLT M10×60           | 12                 |        |
| 15      | 1H10003MK | BODY ASSEMBLY         | 1                  |        |

| Ref.No. | Parts No. | Description                  | Parts<br>Component | Remark                                                                                                                                          |
|---------|-----------|------------------------------|--------------------|-------------------------------------------------------------------------------------------------------------------------------------------------|
| 15-1    | 1H10035MK | BODY ECO RING ASSEMBLY       | 1                  | The parts of #15 are available with a set as [1H10003MK:BODY ASSEMBLY]. This is also available individually.                                    |
| 15-2    | 1H30018MM | THROAT BEARING               | 2                  |                                                                                                                                                 |
| 15-3    | 9S2BA0018 | PACKING                      | 2                  |                                                                                                                                                 |
| 15-4    | 9S1BJ2023 | O RING JASO-2023             | 2                  |                                                                                                                                                 |
| 15-5    | 1H30186MB | PILOT VALVE SEAT             | 2                  |                                                                                                                                                 |
| 15-6    | 9S1BP0011 | O RING P-11                  | 2                  |                                                                                                                                                 |
| 15-7    | 1H10009MK | PILOT VALVE ASSEMBLY         | 2                  | ,                                                                                                                                               |
| 15-8    | 1H30020MM | SPRING                       | 2                  |                                                                                                                                                 |
| 15-9    | 1H30020MM | SPRING SEAT                  | 2                  |                                                                                                                                                 |
| 15-10   | 9T7225016 | SCREW M5×16                  | 13                 |                                                                                                                                                 |
| 15-10   | 9S1BG0035 | O RING G-35                  |                    |                                                                                                                                                 |
|         |           | BUSHING                      | 1                  |                                                                                                                                                 |
| 15-12   | 1H30022MP | CENTER ROD                   | 1                  |                                                                                                                                                 |
| 16      | 1H20036MM |                              | 1                  |                                                                                                                                                 |
| 18      | 1H30016MB | CUSHION                      | 2                  |                                                                                                                                                 |
| 20      | 1H10004MN | MAIN VALVE ASSEMBLY          | 1                  |                                                                                                                                                 |
| 20-1    | 1H30028MM | RESET BUTTON                 | 1                  |                                                                                                                                                 |
| 20-2    | 9S1BP0005 | O RING P-5                   | 1                  | The parts of #20 are available with a set as                                                                                                    |
| 20-3    | 1H30029MB | CAP A                        | 1                  | [1H10004MN: MAIN VALVE ASSEMBLY]. This                                                                                                          |
| 20-4    | 9S1BP0045 | O RING P-45                  | 2                  | is also available individually.                                                                                                                 |
| 20-5    | 1H30032MB | PACKING                      | 1                  |                                                                                                                                                 |
| 20-6    | 1H10002MK | C SPOOL ASSEMBLY (Looped C®) | 1                  |                                                                                                                                                 |
| 20-6-1  | 1H30023MM | SEAL RING                    | 5                  | The parts of #20-6 are available with a set as $[1H10002MK:C\ SPOOL\ ASSEMBLY\ (Looped\ C^{\circledR})]$ . This is also available individually. |
| 20-7    | 1H10006MK | SLEEVE ASSEMBLY              | 1                  | The parts of #20 are available with a set as [1H10004MN: MAIN VALVE ASSEMBLY]. This is also available individually.                             |
| 20-7-1  | 9S1BJ2030 | O RING JASO-2030             | 6                  | The parts of #20-7 are available with a set a [1H10006MK: SLEEVE ASSEMBLY]. This is also available individually.                                |
| 20-8    | 1H10007MN | VALVE BODY ASSEMBLY          | 1                  | The parts of #20 are available with a set as [1H10004MN:MAIN VALVE ASSEMBLY]. This is also available individually.                              |
| 20-9    | 1H30030MB | CUSHION                      | 1                  |                                                                                                                                                 |
| 20-10   | 1H30031MB | CAP B                        | 1                  |                                                                                                                                                 |
| 21      | 9B1290800 | BOLT M8 × 130                | 4                  |                                                                                                                                                 |
| 22      | 1H90002MN | BALL VALVE                   | 1                  |                                                                                                                                                 |
| 23      | 9S1BG0145 | O RING G-145                 | 4                  |                                                                                                                                                 |
| 24      | 1H30017MB | VALVE BODY GASKET            | 1                  |                                                                                                                                                 |
| 25      | 1H90003MK | SILENCER                     | 1                  |                                                                                                                                                 |
| 26      | 9B5290802 | BOLT M8 × 12                 | 2                  |                                                                                                                                                 |
| 28      | 1H30188MB | BASE                         | 2                  |                                                                                                                                                 |
| 32      | 9N2210800 | NUT M8                       | 4                  |                                                                                                                                                 |
| 36      | 9N2511000 | NUT M10                      | 12                 |                                                                                                                                                 |
|         |           | 20 EQUIVALENT AL NPT KIT     |                    |                                                                                                                                                 |
| Y 1     | 1G10008MN | IN MANIFOLD                  | 1                  |                                                                                                                                                 |
| Y-1     | 1G20022AN | AT III/WW OLD                | 1                  | The parts of #Y are available with a set as [1G10008MN: 20 EQUIVALENT AL NPT KIT]. This is also available individually.                         |

| Ref.No. | Parts No. | Description  | Parts<br>Component | Remark |
|---------|-----------|--------------|--------------------|--------|
| Y-2     | 1G20023AN | OUT MANIFOLD | 1                  |        |
|         |           |              |                    |        |
|         |           |              |                    |        |