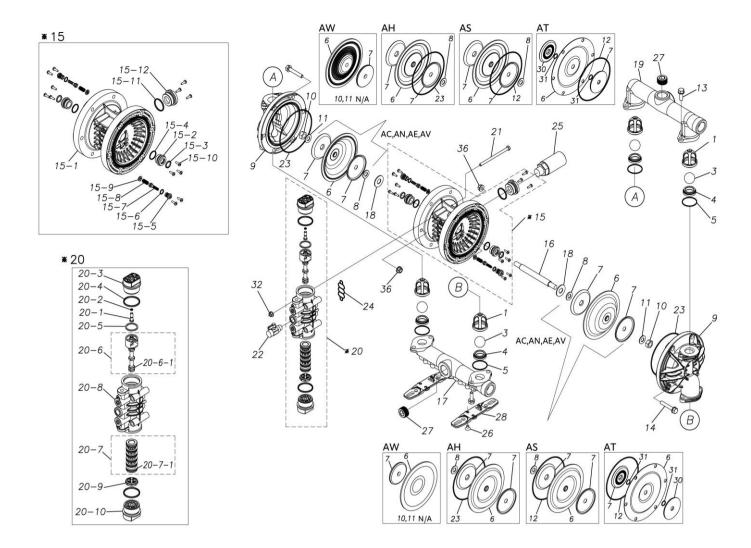

## ■ Parts List TC-X250ATN 1H00118MN

| Ref.No. | Parts No. | Description           | Parts<br>Component | Remark |
|---------|-----------|-----------------------|--------------------|--------|
| 1       | 1H20100MM | VALVE STOPPER         | 4                  |        |
| 3       | 1H20019TM | BALL                  | 4                  |        |
| 4       | 1H20005TM | VALVE SEAT            | 4                  |        |
| 5       | 9S1TG0045 | O RING G-45           | 4                  |        |
| 6       | 1H20028T5 | DIAPHRAGM             | 2                  |        |
| 7       | 1H20026TM | CENTER DISK           | 2                  |        |
| 9       | 1H20001AM | OUT CHAMBER           | 2                  |        |
| 10      | 9N1311400 | NUT M14 × 1.5         | 2                  |        |
| 11      | 9W3311400 | CONED DISK SPRING M14 | 2                  |        |
| 12      | 9S1BG0145 | O RING G-145          | 2                  |        |
| 13      | 9B2111030 | BOLT M10×30           | 8                  |        |
| 14      | 9B2111060 | BOLT M10×60           | 12                 |        |
| 15      | 1H10003MK | BODY ASSEMBLY         | 1                  |        |

| Ref.No. | Parts No. | Description                  | Parts<br>Component | Remark                                                                                                                         |
|---------|-----------|------------------------------|--------------------|--------------------------------------------------------------------------------------------------------------------------------|
| 15-1    | 1H10035MK | BODY ECO RING ASSEMBLY       | 1                  |                                                                                                                                |
| 15-2    | 1H30018MM | THROAT BEARING               | 2                  |                                                                                                                                |
| 15-3    | 9S2BA0018 | PACKING                      | 2                  |                                                                                                                                |
| 15-4    | 9S1BJ2023 | O RING JASO-2023             | 2                  |                                                                                                                                |
| 15-5    | 1H30186MB | PILOT VALVE SEAT             | 2                  | The parts of #15 are available with a set as [1H10003MK:BODY ASSEMBLY]. This is also                                           |
| 15-6    | 9S1BP0011 | O RING P-11                  | 2                  | available individually.                                                                                                        |
| 15-7    | 1H10009MK | PILOT VALVE ASSEMBLY         | 2                  |                                                                                                                                |
| 15-8    | 1H30020MM | SPRING                       | 2                  |                                                                                                                                |
| 15-9    | 1H30021MB | SPRING SEAT                  | 2                  |                                                                                                                                |
| 15-10   | 9T7225016 | SCREW M5 × 16                | 13                 |                                                                                                                                |
| 15-11   | 9S1BG0035 | O RING G-35                  | 1                  |                                                                                                                                |
| 15-12   | 1H30022MP | BUSHING                      | 1                  |                                                                                                                                |
| 16      | 1H20036MM | CENTER ROD                   | 1                  |                                                                                                                                |
|         |           | IN MANIFOLD                  |                    |                                                                                                                                |
| 17      | 1H20002AN | CUSHION                      | 1                  |                                                                                                                                |
| 18      | 1H30016MB |                              | 2                  |                                                                                                                                |
| 19      | 1H20003AN | OUT MANIFOLD                 | 1                  |                                                                                                                                |
| 20      | 1H10004MN | MAIN VALVE ASSEMBLY          | 1                  |                                                                                                                                |
| 20-1    | 1H30028MM | RESET BUTTON                 | 1                  |                                                                                                                                |
| 20-2    | 9S1BP0005 | O RING P-5                   | 1                  | The parts of #20 are available with a set as                                                                                   |
| 20-3    | 1H30029MB | CAP A                        | 1                  | [1H10004MN:MAIN VALVE ASSEMBLY]. This                                                                                          |
| 20-4    | 9S1BP0045 | O RING P-45                  | 2                  | is also available individually.                                                                                                |
| 20-5    | 1H30032MB | PACKING                      | 1                  |                                                                                                                                |
| 20-6    | 1H10002MK | C SPOOL ASSEMBLY (Looped C®) | 1                  |                                                                                                                                |
| 20-6-1  | 1H30023MM | SEAL RING                    | 5                  | The parts of #20-6 are available with a set as [1H10002MK: C SPOOL ASSEMBLY (Looped C®)]. This is also available individually. |
| 20-7    | 1H10006MK | SLEEVE ASSEMBLY              | 1                  | The parts of #20 are available with a set as [1H10004MN:MAIN VALVE ASSEMBLY]. This is also available individually.             |
| 20-7-1  | 9S1BJ2030 | O RING JASO-2030             | 6                  | The parts of #20-7 are available with a set as [1H10006MK:SLEEVE ASSEMBLY]. This is also available individually.               |
| 20-8    | 1H10007MN | VALVE BODY ASSEMBLY          | 1                  | The parts of #20 are available with a set as [1H10004MN:MAIN VALVE ASSEMBLY]. This is also available individually.             |
| 20-9    | 1H30030MB | CUSHION                      | 1                  |                                                                                                                                |
| 20-10   | 1H30031MB | CAP B                        | 1                  |                                                                                                                                |
| 21      | 9B1290800 | BOLT M8×130                  | 4                  |                                                                                                                                |
| 22      | 1H90002MN | BALL VALVE                   | 1                  |                                                                                                                                |
| 23      | 9S1TG0145 | O RING G-145                 | 2                  |                                                                                                                                |
| 24      | 1H30017MB | VALVE BODY GASKET            | 1                  |                                                                                                                                |
| 25      | 1H90003MK | SILENCER                     | 1                  |                                                                                                                                |
| 26      | 9B5290802 | BOLT M8 × 12                 | 2                  |                                                                                                                                |
| 27      | 9P63N9910 | PLUG                         | 4                  |                                                                                                                                |
| 28      | 1H30188MB | BASE                         | 2                  |                                                                                                                                |
| 29      | 1H90001MB | SEAL TAPE                    | 1                  |                                                                                                                                |
|         |           | CENTER DISK                  |                    |                                                                                                                                |
| 30      | 1H20027TM | O RING P-14                  | 2                  |                                                                                                                                |
| 31      | 9S1TP0014 |                              | 4                  |                                                                                                                                |
| 32      | 9N2210800 | NUT M8                       | 4                  |                                                                                                                                |

| Ref.No. | Parts No. | Description | Parts<br>Component | Remark |
|---------|-----------|-------------|--------------------|--------|
| 36      | 9N2511000 | NUT M10     | 12                 |        |