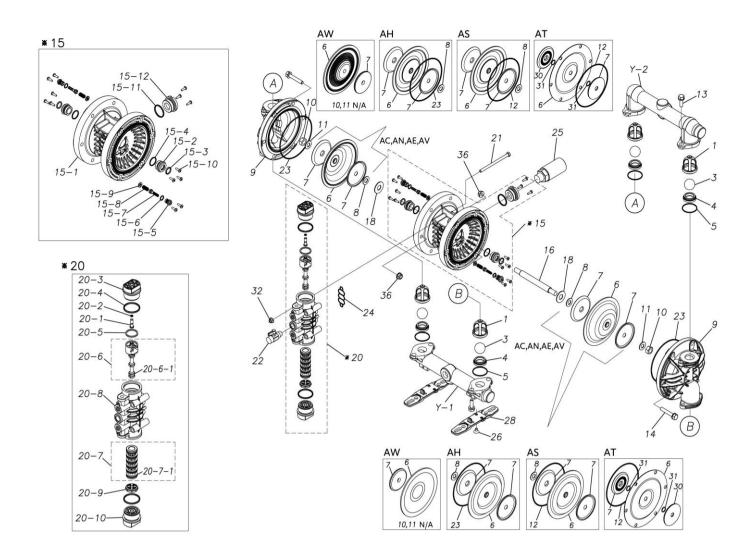

#### 1H00118MN-20Y

| Ref.No. | Parts No. | Description           | Parts<br>Component | Remark |
|---------|-----------|-----------------------|--------------------|--------|
| 1       | 1H20100MM | VALVE STOPPER         | 4                  |        |
| 3       | 1H20019TM | BALL                  | 4                  |        |
| 4       | 1H20005TM | VALVE SEAT            | 4                  |        |
| 5       | 9S1TG0045 | O RING G-45           | 4                  |        |
| 6       | 1H20028T5 | DIAPHRAGM             | 2                  |        |
| 7       | 1H20026TM | CENTER DISK           | 2                  |        |
| 9       | 1H20001AM | OUT CHAMBER           | 2                  |        |
| 10      | 9N1311400 | NUT M14×1.5           | 2                  |        |
| 11      | 9W3311400 | CONED DISK SPRING M14 | 2                  |        |
| 12      | 9S1BG0145 | O RING G-145          | 2                  |        |
| 13      | 9B2111030 | BOLT M10 × 30         | 8                  |        |
| 14      | 9B2111060 | BOLT M10 × 60         | 12                 |        |
| 15      | 1H10003MK | BODY ASSEMBLY         | 1                  |        |

| Ref.No.                                                     | Parts No.                                                                                                                                                                                     | Description                                                                                                                                 | Parts<br>Component                                                           | Remark                                                                                                             |
|-------------------------------------------------------------|-----------------------------------------------------------------------------------------------------------------------------------------------------------------------------------------------|---------------------------------------------------------------------------------------------------------------------------------------------|------------------------------------------------------------------------------|--------------------------------------------------------------------------------------------------------------------|
| 15-1                                                        | 1H10035MK                                                                                                                                                                                     | BODY ECO RING ASSEMBLY                                                                                                                      | 1                                                                            |                                                                                                                    |
| 15-2                                                        | 1H30018MM                                                                                                                                                                                     | THROAT BEARING                                                                                                                              | 2                                                                            |                                                                                                                    |
| 15-3                                                        | 9S2BA0018                                                                                                                                                                                     | PACKING                                                                                                                                     | 2                                                                            |                                                                                                                    |
| 15-4                                                        | 9S1BJ2023                                                                                                                                                                                     | O RING JASO-2023                                                                                                                            | 2                                                                            |                                                                                                                    |
| 15-5                                                        | 1H30186MB                                                                                                                                                                                     | PILOT VALVE SEAT                                                                                                                            | 2                                                                            | The parts of #15 are available with a set as [1H10003MK:BODY ASSEMBLY]. This is also                               |
| 15-6                                                        | 9S1BP0011                                                                                                                                                                                     | O RING P-11                                                                                                                                 | 2                                                                            | available individually.                                                                                            |
| 15-7                                                        | 1H10009MK                                                                                                                                                                                     | PILOT VALVE ASSEMBLY                                                                                                                        | 2                                                                            |                                                                                                                    |
| 15-8                                                        | 1H30020MM                                                                                                                                                                                     | SPRING                                                                                                                                      | 2                                                                            |                                                                                                                    |
| 15-9                                                        | 1H30021MB                                                                                                                                                                                     | SPRING SEAT                                                                                                                                 | 2                                                                            |                                                                                                                    |
| 15-10                                                       | 9T7225016                                                                                                                                                                                     | SCREW M5 × 16                                                                                                                               | 13                                                                           |                                                                                                                    |
| 15-11                                                       | 9S1BG0035                                                                                                                                                                                     | O RING G-35                                                                                                                                 | 1                                                                            |                                                                                                                    |
| 15-12                                                       | 1H30022MP                                                                                                                                                                                     | BUSHING                                                                                                                                     | 1                                                                            |                                                                                                                    |
| 16                                                          | 1H20036MM                                                                                                                                                                                     | CENTER ROD                                                                                                                                  | 1                                                                            |                                                                                                                    |
| 18                                                          | 1H30016MB                                                                                                                                                                                     | CUSHION                                                                                                                                     | 2                                                                            |                                                                                                                    |
| 20                                                          | 1H10004MN                                                                                                                                                                                     | MAIN VALVE ASSEMBLY                                                                                                                         | 1                                                                            |                                                                                                                    |
|                                                             |                                                                                                                                                                                               | RESET BUTTON                                                                                                                                |                                                                              |                                                                                                                    |
| 20-1                                                        | 1H30028MM                                                                                                                                                                                     | O RING P-5                                                                                                                                  | 1                                                                            |                                                                                                                    |
| 20-2                                                        | 9S1BP0005                                                                                                                                                                                     | CAP A                                                                                                                                       | 1                                                                            | The parts of #20 are available with a set as                                                                       |
| 20-3                                                        | 1H30029MB                                                                                                                                                                                     |                                                                                                                                             | 1                                                                            | [1H10004MN: MAIN VALVE ASSEMBLY]. This is also available individually.                                             |
| 20-4                                                        | 9S1BP0045                                                                                                                                                                                     | O RING P-45                                                                                                                                 | 2                                                                            | is also available individually.                                                                                    |
| 20-5                                                        | 1H30032MB                                                                                                                                                                                     | PACKING                                                                                                                                     | 1                                                                            |                                                                                                                    |
| 20-6                                                        | 1H10002MK<br>1H30023MM                                                                                                                                                                        | C SPOOL ASSEMBLY (Looped C®) SEAL RING                                                                                                      | <u> </u>                                                                     |                                                                                                                    |
| 20-7                                                        | 1H10006MK                                                                                                                                                                                     | SLEEVE ASSEMBLY                                                                                                                             | 1                                                                            | [1H10002MK:C SPOOL ASSEMBLY (Looped C®)]. This is also available individually.                                     |
| 20-7                                                        | ТНТОООВМК                                                                                                                                                                                     | SLEEVE ASSEMBLT                                                                                                                             |                                                                              | The parts of #20 are available with a set as [1H10004MN:MAIN VALVE ASSEMBLY]. This is also available individually. |
| 20-7-1                                                      | 9S1BJ2030                                                                                                                                                                                     | O RING JASO-2030                                                                                                                            | 6                                                                            | The parts of #20-7 are available with a set as [1H10006MK:SLEEVE ASSEMBLY]. This is also available individually.   |
| 20-8                                                        | 1H10007MN                                                                                                                                                                                     | VALVE BODY ASSEMBLY                                                                                                                         |                                                                              | The parts of #20 are available with a set as                                                                       |
|                                                             |                                                                                                                                                                                               |                                                                                                                                             | 1                                                                            |                                                                                                                    |
| 20-9                                                        | 1H30030MB                                                                                                                                                                                     | CUSHION                                                                                                                                     | 1                                                                            | The parts of #20 are available with a set as [1H10004MN:MAIN VALVE ASSEMBLY]. This is also available individually. |
| 20-9<br>20-10                                               | 1H30030MB<br>1H30031MB                                                                                                                                                                        | CUSHION<br>CAP B                                                                                                                            |                                                                              | [1H10004MN: MAIN VALVE ASSEMBLY]. This                                                                             |
|                                                             |                                                                                                                                                                                               |                                                                                                                                             | 1                                                                            | [1H10004MN: MAIN VALVE ASSEMBLY]. This                                                                             |
| 20-10                                                       | 1H30031MB                                                                                                                                                                                     | САР В                                                                                                                                       | 1                                                                            | [1H10004MN: MAIN VALVE ASSEMBLY]. This                                                                             |
| 20-10<br>21                                                 | 1H30031MB<br>9B1290800                                                                                                                                                                        | CAP B<br>BOLT M8 × 130                                                                                                                      | 1<br>1<br>4                                                                  | [1H10004MN: MAIN VALVE ASSEMBLY]. This                                                                             |
| 20-10<br>21<br>22                                           | 1H30031MB<br>9B1290800<br>1H90002MN                                                                                                                                                           | CAP B<br>BOLT M8×130<br>BALL VALVE                                                                                                          | 1<br>1<br>4<br>1                                                             | [1H10004MN: MAIN VALVE ASSEMBLY]. This                                                                             |
| 20-10<br>21<br>22<br>23                                     | 1H30031MB<br>9B1290800<br>1H90002MN<br>9S1TG0145                                                                                                                                              | CAP B<br>BOLT M8 × 130<br>BALL VALVE<br>O RING G-145                                                                                        | 1<br>1<br>4<br>1<br>2                                                        | [1H10004MN: MAIN VALVE ASSEMBLY]. This                                                                             |
| 20-10<br>21<br>22<br>23<br>24                               | 1H30031MB           9B1290800           1H90002MN           9S1TG0145           1H30017MB           1H90003MK                                                                                 | CAP B<br>BOLT M8 × 130<br>BALL VALVE<br>O RING G-145<br>VALVE BODY GASKET                                                                   | 1<br>1<br>4<br>1<br>2<br>1                                                   | [1H10004MN: MAIN VALVE ASSEMBLY]. This                                                                             |
| 20-10<br>21<br>22<br>23<br>24<br>25<br>26                   | 1H30031MB<br>9B1290800<br>1H90002MN<br>9S1TG0145<br>1H30017MB<br>1H90003MK<br>9B5290802                                                                                                       | CAP B<br>BOLT M8 × 130<br>BALL VALVE<br>O RING G-145<br>VALVE BODY GASKET<br>SILENCER                                                       | 1<br>1<br>4<br>1<br>2<br>1<br>1<br>1<br>2                                    | [1H10004MN: MAIN VALVE ASSEMBLY]. This                                                                             |
| 20-10<br>21<br>22<br>23<br>24<br>25<br>26<br>28             | 1H30031MB           9B1290800           1H90002MN           9S1TG0145           1H30017MB           1H90003MK           9B5290802           1H30188MB                                         | CAP B<br>BOLT M8 × 130<br>BALL VALVE<br>O RING G-145<br>VALVE BODY GASKET<br>SILENCER<br>BOLT M8 × 12                                       | 1<br>1<br>4<br>1<br>2<br>1<br>1<br>1<br>2<br>2<br>2                          | [1H10004MN: MAIN VALVE ASSEMBLY]. This                                                                             |
| 20-10<br>21<br>22<br>23<br>24<br>25<br>26<br>28<br>30       | 1H30031MB           9B1290800           1H90002MN           9S1TG0145           1H30017MB           1H90003MK           9B5290802           1H30188MB           1H20027TM                     | CAP B<br>BOLT M8 × 130<br>BALL VALVE<br>O RING G-145<br>VALVE BODY GASKET<br>SILENCER<br>BOLT M8 × 12<br>BASE<br>CENTER DISK                | 1<br>1<br>4<br>1<br>2<br>1<br>1<br>2<br>1<br>1<br>2<br>2<br>2<br>2           | [1H10004MN: MAIN VALVE ASSEMBLY]. This                                                                             |
| 20-10<br>21<br>22<br>23<br>24<br>25<br>26<br>28<br>30<br>31 | 1H30031MB           9B1290800           1H90002MN           9S1TG0145           1H30017MB           1H90003MK           9B5290802           1H30188MB           1H20027TM           9S1TP0014 | CAP B<br>BOLT M8 × 130<br>BALL VALVE<br>O RING G-145<br>VALVE BODY GASKET<br>SILENCER<br>BOLT M8 × 12<br>BASE<br>CENTER DISK<br>O RING P-14 | 1<br>1<br>4<br>1<br>2<br>1<br>1<br>2<br>1<br>1<br>2<br>2<br>2<br>2<br>2<br>4 | [1H10004MN: MAIN VALVE ASSEMBLY]. This                                                                             |
| 20-10<br>21<br>22<br>23<br>24<br>25<br>26<br>28<br>30       | 1H30031MB           9B1290800           1H90002MN           9S1TG0145           1H30017MB           1H90003MK           9B5290802           1H30188MB           1H20027TM                     | CAP B<br>BOLT M8 × 130<br>BALL VALVE<br>O RING G-145<br>VALVE BODY GASKET<br>SILENCER<br>BOLT M8 × 12<br>BASE<br>CENTER DISK                | 1<br>1<br>4<br>1<br>2<br>1<br>1<br>2<br>1<br>1<br>2<br>2<br>2<br>2           | [1H10004MN: MAIN VALVE ASSEMBLY]. This                                                                             |

## TC-X200ATN

## 1H00118MN-20Y

| Ref.No. | Parts No. | Description  | Parts<br>Component | Remark                                                                                                                       |
|---------|-----------|--------------|--------------------|------------------------------------------------------------------------------------------------------------------------------|
| Y-1     | 1G20022AN | IN MANIFOLD  | 1                  | The parts of #Y are available with a set as<br>[1G10008MN:20 EQUIVALENT AL NPT KIT].<br>This is also available individually. |
| Y-2     | 1G20023AN | OUT MANIFOLD | 1                  |                                                                                                                              |