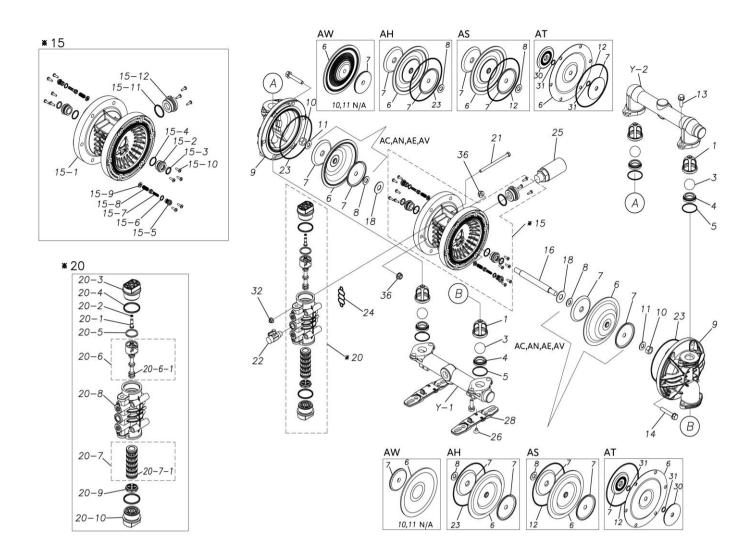

### Model: TC-X200AVN

Model Number: 1H00117MN-20Y

The part list and exploded view drawing as attached below indicate the full list of parts for the above mentioned pump model.

When ordering parts take care to select the correct model pump and required parts. Also be aware that models may change over time as improvements are made so crossreferencing the pumps serial number assembly date and service code are also recommended.

#### TC-X200AVN

#### 1H00117MN-20Y

| Ref.No. | Parts No. | Description           | Parts<br>Component | Remark |
|---------|-----------|-----------------------|--------------------|--------|
| 1       | 1H20100MM | VALVE STOPPER         | 4                  |        |
| 3       | 1H20018VB | BALL                  | 4                  |        |
| 4       | 1H20007VB | VALVE SEAT            | 4                  |        |
| 5       | 9S1VG0045 | O RING G-45           | 4                  |        |
| 6       | 1H20021VB | DIAPHRAGM             | 2                  |        |
| 7       | 1H20022MM | CENTER DISK           | 4                  |        |
| 8       | 9W1211400 | WASHER M14            | 2                  |        |
| 9       | 1H20001AM | OUT CHAMBER           | 2                  |        |
| 10      | 9N1311400 | NUT M14 × 1.5         | 2                  |        |
| 11      | 9W3311400 | CONED DISK SPRING M14 | 2                  |        |
| 13      | 9B2111030 | BOLT M10 × 30         | 8                  |        |
| 14      | 9B2111060 | BOLT M10 × 60         | 12                 |        |
| 15      | 1H10003MK | BODY ASSEMBLY         | 1                  |        |

| Ref.No. | Parts No.              | Description                            | Parts<br>Component | Remark                                                                                                                       |
|---------|------------------------|----------------------------------------|--------------------|------------------------------------------------------------------------------------------------------------------------------|
| 15-1    | 1H10035MK              | BODY ECO RING ASSEMBLY                 | 1                  |                                                                                                                              |
| 15-2    | 1H30018MM              | THROAT BEARING                         | 2                  |                                                                                                                              |
| 15-3    | 9S2BA0018              | PACKING                                | 2                  |                                                                                                                              |
| 15-4    | 9S1BJ2023              | O RING JASO-2023                       | 2                  |                                                                                                                              |
| 15-5    | 1H30186MB              | PILOT VALVE SEAT                       | 2                  | The parts of #15 are available with a set as [1H10003MK:BODY ASSEMBLY]. This is also                                         |
| 15-6    | 9S1BP0011              | O RING P-11                            | 2                  | available individually.                                                                                                      |
| 15-7    | 1H10009MK              | PILOT VALVE ASSEMBLY                   | 2                  |                                                                                                                              |
| 15-8    | 1H30020MM              | SPRING                                 | 2                  |                                                                                                                              |
| 15-9    | 1H30021MB              | SPRING SEAT                            | 2                  |                                                                                                                              |
| 15-10   | 9T7225016              | SCREW M5×16                            | 13                 |                                                                                                                              |
| 15-11   | 9S1BG0035              | O RING G-35                            | 1                  |                                                                                                                              |
| 15-12   | 1H30022MP              | BUSHING                                | 1                  |                                                                                                                              |
| 16      | 1H20036MM              | CENTER ROD                             | 1                  |                                                                                                                              |
| 18      | 1H30016MB              | CUSHION                                | 2                  |                                                                                                                              |
| 20      | 1H10004MN              | MAIN VALVE ASSEMBLY                    | 1                  |                                                                                                                              |
|         |                        | RESET BUTTON                           | 1                  |                                                                                                                              |
| 20-1    | 1H30028MM              | O RING P-5                             |                    |                                                                                                                              |
| 20-2    | 9S1BP0005              | CAP A                                  | 1                  | The parts of #20 are available with a set as                                                                                 |
|         | 1H30029MB              | O RING P-45                            |                    | [1H10004MN:MAIN VALVE ASSEMBLY]. This is also available individually.                                                        |
| 20-4    | 9S1BP0045              |                                        | 2                  |                                                                                                                              |
| 20-5    | 1H30032MB              | PACKING                                | 1                  |                                                                                                                              |
| 20-6    | 1H10002MK<br>1H30023MM | C SPOOL ASSEMBLY (Looped C®) SEAL RING | 1<br>5             | The parts of #20-6 are available with a set as                                                                               |
|         |                        |                                        |                    | [1H10002MK:C SPOOL ASSEMBLY (Looped C®)]. This is also available individually.                                               |
| 20-7    | 1H10006MK              | SLEEVE ASSEMBLY                        | 1                  | The parts of #20 are available with a set as [1H10004MN: MAIN VALVE ASSEMBLY]. This is also available individually.          |
| 20-7-1  | 9S1BJ2030              | O RING JASO-2030                       | 6                  | The parts of #20-7 are available with a set as [1H10006MK:SLEEVE ASSEMBLY]. This is also available individually.             |
| 20-8    | 1H10007MN              | VALVE BODY ASSEMBLY                    | 1                  |                                                                                                                              |
| 20-9    | 1H30030MB              | CUSHION                                | 1                  | The parts of #20 are available with a set as<br>- [1H10004MN:MAIN VALVE ASSEMBLY]. This<br>is also available individually.   |
| 20-10   | 1H30031MB              | САР В                                  | 1                  |                                                                                                                              |
| 21      | 9B1290800              | BOLT M8 × 130                          | 4                  |                                                                                                                              |
| 22      | 1H90002MN              | BALL VALVE                             | 1                  |                                                                                                                              |
| 23      | 9S1VG0145              | O RING G-145                           | 2                  |                                                                                                                              |
| 23      | 1H30017MB              | VALVE BODY GASKET                      | 1                  |                                                                                                                              |
| 24      | 1H90003MK              | SILENCER                               | 1                  |                                                                                                                              |
| 25      | 9B5290802              | BOLT M8×12                             | 2                  |                                                                                                                              |
|         |                        | BASE                                   |                    |                                                                                                                              |
| 28      | 1H30188MB              |                                        | 2                  |                                                                                                                              |
| 32      | 9N2210800              | NUT M8                                 | 4                  |                                                                                                                              |
| 36      | 9N2511000              | NUT M10                                | 12                 |                                                                                                                              |
| Y       | 1G10008MN              | 20 EQUIVALENT AL NPT KIT               | 1                  |                                                                                                                              |
| Y−1     | 1G20022AN              | IN MANIFOLD                            | 1                  | The parts of #Y are available with a set as<br>[1G10008MN:20 EQUIVALENT AL NPT KIT].<br>This is also available individually. |

#### Parts List

|   | Ref.No. | Parts No. | Description  | Parts<br>Component | Remark |
|---|---------|-----------|--------------|--------------------|--------|
|   | Y-2     | 1G20023AN | OUT MANIFOLD | 1                  |        |
|   |         |           |              |                    |        |
| l |         |           |              |                    |        |