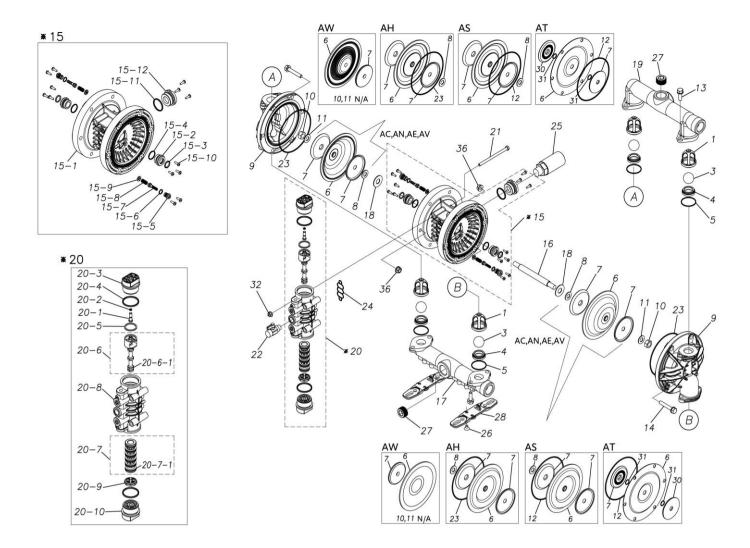

## **Exploded View Drawing and Parts List**

Model: TC-X250AEN

Model Number: 1H00116MN

The part list and exploded view drawing as attached below indicate the full list of parts for the above mentioned pump model.

## ■ Parts List TC-X250AEN 1H00116MN

| Ref.No. | Parts No. | Description           | Parts<br>Component | Remark |
|---------|-----------|-----------------------|--------------------|--------|
| 1       | 1H20100MM | VALVE STOPPER         | 4                  |        |
| 3       | 1H20018EB | BALL                  | 4                  |        |
| 4       | 1H20007EB | VALVE SEAT            | 4                  |        |
| 5       | 9S1EG0045 | O RING G-45           | 4                  |        |
| 6       | 1H20021EB | DIAPHRAGM             | 2                  |        |
| 7       | 1H20022MM | CENTER DISK           | 4                  |        |
| 8       | 9W1211400 | WASHER M14            | 2                  |        |
| 9       | 1H20001AM | OUT CHAMBER           | 2                  |        |
| 10      | 9N1311400 | NUT M14 × 1.5         | 2                  |        |
| 11      | 9W3311400 | CONED DISK SPRING M14 | 2                  |        |
| 13      | 9B2111030 | BOLT M10×30           | 8                  |        |
| 14      | 9B2111060 | BOLT M10×60           | 12                 |        |
| 15      | 1H10003MK | BODY ASSEMBLY         | 1                  |        |

| Ref.No. | Parts No. | Description                  | Parts<br>Component | Remark                                                                                                              |
|---------|-----------|------------------------------|--------------------|---------------------------------------------------------------------------------------------------------------------|
| 15-1    | 1H10035MK | BODY ECO RING ASSEMBLY       | 1                  |                                                                                                                     |
| 15-2    | 1H30018MM | THROAT BEARING               | 2                  |                                                                                                                     |
| 15-3    | 9S2BA0018 | PACKING                      | 2                  |                                                                                                                     |
| 15-4    | 9S1BJ2023 | O RING JASO-2023             | 2                  | The parts of #15 are available with a set as [1H10003MK:BODY ASSEMBLY]. This is also available individually.        |
| 15-5    | 1H30186MB | PILOT VALVE SEAT             | 2                  |                                                                                                                     |
| 15-6    | 9S1BP0011 | O RING P-11                  | 2                  |                                                                                                                     |
| 15-7    | 1H10009MK | PILOT VALVE ASSEMBLY         | 2                  |                                                                                                                     |
| 15-8    | 1H30020MM | SPRING                       | 2                  |                                                                                                                     |
| 15-9    | 1H30021MB | SPRING SEAT                  | 2                  |                                                                                                                     |
| 15-10   | 9T7225016 | SCREW M5×16                  | 13                 |                                                                                                                     |
| 15-11   | 9S1BG0035 | O RING G-35                  | 1                  |                                                                                                                     |
| 15-12   | 1H30022MP | BUSHING                      | 1                  |                                                                                                                     |
| 16      | 1H20036MM | CENTER ROD                   | 1                  |                                                                                                                     |
| 17      | 1H20002AN | IN MANIFOLD                  | 1                  |                                                                                                                     |
| 18      | 1H30016MB | CUSHION                      | 2                  |                                                                                                                     |
| 19      | 1H20003AN | OUT MANIFOLD                 | 1                  |                                                                                                                     |
| 20      | 1H10004MN | MAIN VALVE ASSEMBLY          | 1                  |                                                                                                                     |
| 20-1    | 1H30028MM | RESET BUTTON                 | 1                  |                                                                                                                     |
| 20-2    | 9S1BP0005 | O RING P-5                   | 1                  |                                                                                                                     |
| 20-3    | 1H30029MB | CAP A                        | 1                  | The parts of #20 are available with a set as                                                                        |
| 20-4    | 9S1BP0045 | O RING P-45                  | 2                  | [1H10004MN:MAIN VALVE ASSEMBLY]. This is also available individually.                                               |
| 20-5    | 1H30032MB | PACKING                      | 1                  |                                                                                                                     |
| 20-6    | 1H10002MK | C SPOOL ASSEMBLY (Looped C®) | 1                  |                                                                                                                     |
| 20-6-1  | 1H30023MM | SEAL RING                    | 5                  | The parts of #20-6 are available with a set as                                                                      |
|         |           |                              |                    | [1H10002MK:C SPOOL ASSEMBLY (Looped C®)]. This is also available individually.                                      |
| 20-7    | 1H10006MK | SLEEVE ASSEMBLY              | 1                  | The parts of #20 are available with a set as [1H10004MN: MAIN VALVE ASSEMBLY]. This is also available individually. |
| 20-7-1  | 9S1BJ2030 | O RING JASO-2030             | 6                  | The parts of #20-7 are available with a set as [1H10006MK:SLEEVE ASSEMBLY]. This is also available individually.    |
| 20-8    | 1H10007MN | VALVE BODY ASSEMBLY          | 1                  | The parts of #20 are available with a set as [1H10004MN: MAIN VALVE ASSEMBLY]. This is also available individually. |
| 20-9    | 1H30030MB | CUSHION                      | 1                  |                                                                                                                     |
| 20-10   | 1H30031MB | CAP B                        | 1                  |                                                                                                                     |
| 21      | 9B1290800 | BOLT M8 × 130                | 4                  |                                                                                                                     |
| 22      | 1H90002MN | BALL VALVE                   | 1                  |                                                                                                                     |
| 23      | 9S1EG0145 | O RING G-145                 | 2                  |                                                                                                                     |
| 24      | 1H30017MB | VALVE BODY GASKET            | 1                  |                                                                                                                     |
| 25      | 1H90003MK | SILENCER                     | 1                  |                                                                                                                     |
| 26      | 9B5290802 | BOLT M8 × 12                 | 2                  |                                                                                                                     |
| 27      | 9P63N9910 | PLUG                         | 4                  |                                                                                                                     |
| 28      | 1H30188MB | BASE                         | 2                  |                                                                                                                     |
| 29      | 1H90001MB | SEAL TAPE                    | 1                  |                                                                                                                     |
| 32      | 9N2210800 | NUT M8                       | 4                  |                                                                                                                     |
| 36      | 9N2511000 | NUT M10                      | 12                 |                                                                                                                     |
|         | 1         |                              |                    |                                                                                                                     |