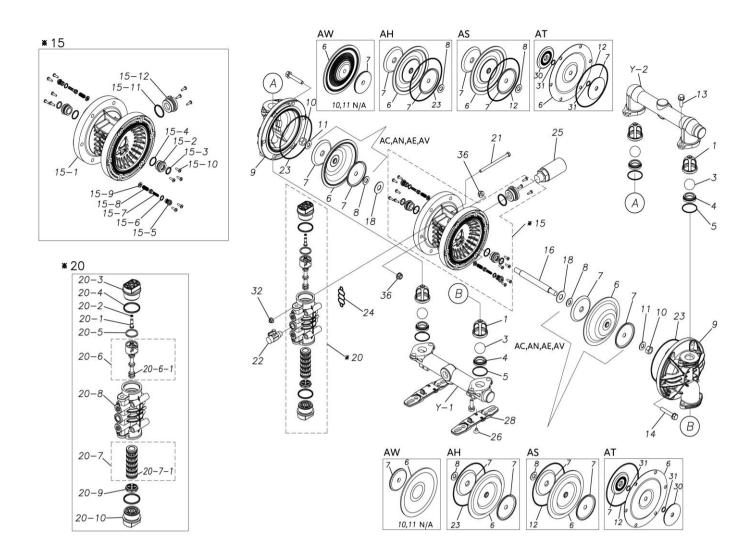

#### 1H00116MN-20Y

| Ref.No. | Parts No. | Description           | Parts<br>Component | Remark |
|---------|-----------|-----------------------|--------------------|--------|
| 1       | 1H20100MM | VALVE STOPPER         | 4                  |        |
| 3       | 1H20018EB | BALL                  | 4                  |        |
| 4       | 1H20007EB | VALVE SEAT            | 4                  |        |
| 5       | 9S1EG0045 | O RING G-45           | 4                  |        |
| 6       | 1H20021EB | DIAPHRAGM             | 2                  |        |
| 7       | 1H20022MM | CENTER DISK           | 4                  |        |
| 8       | 9W1211400 | WASHER M14            | 2                  |        |
| 9       | 1H20001AM | OUT CHAMBER           | 2                  |        |
| 10      | 9N1311400 | NUT M14×1.5           | 2                  |        |
| 11      | 9W3311400 | CONED DISK SPRING M14 | 2                  |        |
| 13      | 9B2111030 | BOLT M10 × 30         | 8                  |        |
| 14      | 9B2111060 | BOLT M10 × 60         | 12                 |        |
| 15      | 1H10003MK | BODY ASSEMBLY         | 1                  |        |

| Ref.No. | Parts No.              | Description                            | Parts<br>Component | Remark                                                                                                                       |
|---------|------------------------|----------------------------------------|--------------------|------------------------------------------------------------------------------------------------------------------------------|
| 15-1    | 1H10035MK              | BODY ECO RING ASSEMBLY                 | 1                  |                                                                                                                              |
| 15-2    | 1H30018MM              | THROAT BEARING                         | 2                  |                                                                                                                              |
| 15-3    | 9S2BA0018              | PACKING                                | 2                  |                                                                                                                              |
| 15-4    | 9S1BJ2023              | O RING JASO-2023                       | 2                  | -                                                                                                                            |
| 15-5    | 1H30186MB              | PILOT VALVE SEAT                       | 2                  | The parts of #15 are available with a set as [14] [14] [14] [14] [14] [14] [14] [14]                                         |
| 15-6    | 9S1BP0011              | O RING P-11                            | 2                  | available individually.                                                                                                      |
| 15-7    | 1H10009MK              | PILOT VALVE ASSEMBLY                   | 2                  |                                                                                                                              |
| 15-8    | 1H30020MM              | SPRING                                 | 2                  |                                                                                                                              |
| 15-9    | 1H30021MB              | SPRING SEAT                            | 2                  |                                                                                                                              |
| 15-10   | 9T7225016              | SCREW M5 × 16                          | 13                 |                                                                                                                              |
| 15-11   | 9S1BG0035              | O RING G-35                            | 1                  |                                                                                                                              |
| 15-12   | 1H30022MP              | BUSHING                                | 1                  | -                                                                                                                            |
| 16 12   | 1H20036MM              | CENTER ROD                             | 1                  |                                                                                                                              |
| 18      | 1H30016MB              | CUSHION                                | 2                  |                                                                                                                              |
| 20      | 1H10004MN              | MAIN VALVE ASSEMBLY                    | 1                  |                                                                                                                              |
|         |                        | RESET BUTTON                           | 1                  |                                                                                                                              |
| 20-1    | 1H30028MM<br>9S1BP0005 | 0 RING P-5                             |                    |                                                                                                                              |
| 20-2    |                        | CAP A                                  | 1                  | The parts of #20 are available with a set as                                                                                 |
| 20-3    | 1H30029MB              | O RING P-45                            |                    | [1H10004MN:MAIN VALVE ASSEMBLY]. This is also available individually.                                                        |
| 20-4    | 9S1BP0045              |                                        | 2                  |                                                                                                                              |
| 20-5    | 1H30032MB              |                                        | 1                  | -                                                                                                                            |
| 20-6    | 1H10002MK<br>1H30023MM | C SPOOL ASSEMBLY (Looped C®) SEAL RING | 1                  | The parts of #20-6 are available with a set as                                                                               |
|         |                        |                                        |                    | [1H10002MK:C SPOOL ASSEMBLY (Looped C®)]. This is also available individually.                                               |
| 20-7    | 1H10006MK              | SLEEVE ASSEMBLY                        | 1                  | The parts of #20 are available with a set as [1H10004MN:MAIN VALVE ASSEMBLY]. This is also available individually.           |
| 20-7-1  | 9S1BJ2030              | O RING JASO-2030                       | 6                  | The parts of #20-7 are available with a set as [1H10006MK:SLEEVE ASSEMBLY]. This is also available individually.             |
| 20-8    | 1H10007MN              | VALVE BODY ASSEMBLY                    | 1                  |                                                                                                                              |
| 20-9    | 1H30030MB              | CUSHION                                | 1                  | The parts of #20 are available with a set as<br>[1H10004MN:MAIN VALVE ASSEMBLY]. This<br>is also available individually.     |
| 20-10   | 1H30031MB              | САР В                                  | 1                  | -                                                                                                                            |
| •       |                        |                                        |                    |                                                                                                                              |
| 21      | 9B1290800              | BOLT M8 × 130                          | 4                  |                                                                                                                              |
| 22      | 1H90002MN              | BALL VALVE                             | 1                  |                                                                                                                              |
| 23      | 9S1EG0145              | O RING G-145                           | 2                  |                                                                                                                              |
| 24      | 1H30017MB              | VALVE BODY GASKET                      | 1                  |                                                                                                                              |
| 25      | 1H90003MK              | SILENCER                               | 1                  |                                                                                                                              |
| 26      | 9B5290802              | BOLT M8 × 12                           | 2                  |                                                                                                                              |
| 28      | 1H30188MB              | BASE                                   | 2                  |                                                                                                                              |
| 32      | 9N2210800              | NUT M8                                 | 4                  |                                                                                                                              |
| 36      | 9N2511000              | NUT M10                                | 12                 |                                                                                                                              |
| Y       | 1G10008MN              | 20 EQUIVALENT AL NPT KIT               | 1                  |                                                                                                                              |
| Y-1     | 1G20022AN              | IN MANIFOLD                            | 1                  | The parts of #Y are available with a set as<br>[1G10008MN:20 EQUIVALENT AL NPT KIT].<br>This is also available individually. |