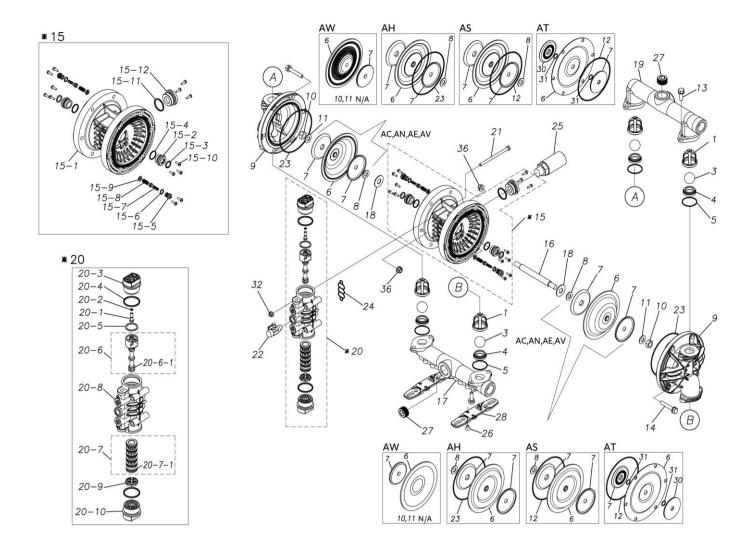

## ■ Parts List TC-X250ANN 1H00115MN

| Ref.No. | Parts No. | Description           | Parts<br>Component | Remark |
|---------|-----------|-----------------------|--------------------|--------|
| 1       | 1H20100MM | VALVE STOPPER         | 4                  |        |
| 3       | 1H20018BB | BALL                  | 4                  |        |
| 4       | 1H20007BB | VALVE SEAT            | 4                  |        |
| 5       | 9S1BG0045 | O RING G-45           | 4                  |        |
| 6       | 1H20021BB | DIAPHRAGM             | 2                  |        |
| 7       | 1H20022MM | CENTER DISK           | 4                  |        |
| 8       | 9W1211400 | WASHER M14            | 2                  |        |
| 9       | 1H20001AM | OUT CHAMBER           | 2                  |        |
| 10      | 9N1311400 | NUT M14 × 1.5         | 2                  |        |
| 11      | 9W3311400 | CONED DISK SPRING M14 | 2                  |        |
| 13      | 9B2111030 | BOLT M10×30           | 8                  |        |
| 14      | 9B2111060 | BOLT M10×60           | 12                 |        |
| 15      | 1H10003MK | BODY ASSEMBLY         | 1                  |        |

| Ref.No. | Parts No.  | Description                  | Parts<br>Component | Remark                                                                                                              |
|---------|------------|------------------------------|--------------------|---------------------------------------------------------------------------------------------------------------------|
| 15-1    | 1H10035MK  | BODY ECO RING ASSEMBLY       | 1                  | The parts of #15 are available with a set as [1H10003MK:BODY ASSEMBLY]. This is also available individually.        |
| 15-2    | 1H30018MM  | THROAT BEARING               | 2                  |                                                                                                                     |
| 15-3    | 9S2BA0018  | PACKING                      | 2                  |                                                                                                                     |
| 15-4    | 9S1BJ2023  | O RING JASO-2023             | 2                  |                                                                                                                     |
| 15-5    | 1H30186MB  | PILOT VALVE SEAT             | 2                  |                                                                                                                     |
| 15-6    | 9S1BP0011  | O RING P-11                  | 2                  |                                                                                                                     |
| 15-7    | 1H10009MK  | PILOT VALVE ASSEMBLY         | 2                  |                                                                                                                     |
| 15-8    | 1H30020MM  | SPRING                       | 2                  |                                                                                                                     |
| 15-9    | 1H30021MB  | SPRING SEAT                  | 2                  |                                                                                                                     |
| 15-10   | 9T7225016  | SCREW M5×16                  | 13                 |                                                                                                                     |
| 15-11   | 9S1BG0035  | O RING G-35                  | 1                  |                                                                                                                     |
| 15-12   | 1H30022MP  | BUSHING                      | 1                  |                                                                                                                     |
| 16      | 1H20036MM  | CENTER ROD                   | 1                  |                                                                                                                     |
| 17      | 1H20002AN  | IN MANIFOLD                  | 1                  |                                                                                                                     |
| 18      | 1H30016MB  | CUSHION                      | 2                  |                                                                                                                     |
| 19      | 1H20003AN  | OUT MANIFOLD                 | 1                  |                                                                                                                     |
| 20      | 1H10004MN  | MAIN VALVE ASSEMBLY          | 1                  |                                                                                                                     |
| 20-1    | 1H30028MM  | RESET BUTTON                 | 1                  |                                                                                                                     |
| 20-2    | 9S1BP0005  | O RING P-5                   | 1                  |                                                                                                                     |
| 20-3    | 1H30029MB  | CAP A                        | 1                  | The parts of #20 are available with a set as                                                                        |
| 20-4    | 9S1BP0045  | O RING P-45                  | 2                  | [1H10004MN:MAIN VALVE ASSEMBLY]. This is also available individually.                                               |
| 20-5    | 1H30032MB  | PACKING                      | 1                  | is also available iriuividualiy.                                                                                    |
| 20-6    | 1H100032MK | C SPOOL ASSEMBLY (Looped C®) | 1                  |                                                                                                                     |
| 20-6-1  | 1H30023MM  | SEAL RING                    | 5                  | The parts of #20-6 are available with a set as                                                                      |
|         |            |                              |                    | [1H10002MK:C SPOOL ASSEMBLY (Looped C®)]. This is also available individually.                                      |
| 20-7    | 1H10006MK  | SLEEVE ASSEMBLY              | 1                  | The parts of #20 are available with a set as [1H10004MN: MAIN VALVE ASSEMBLY]. This is also available individually. |
| 20-7-1  | 9S1BJ2030  | O RING JASO-2030             | 6                  | The parts of #20-7 are available with a set as [1H10006MK: SLEEVE ASSEMBLY]. This is also available individually.   |
| 20-8    | 1H10007MN  | VALVE BODY ASSEMBLY          | 1                  | The parts of #20 are available with a set as [1H10004MN: MAIN VALVE ASSEMBLY]. This is also available individually. |
| 20-9    | 1H30030MB  | CUSHION                      | 1                  |                                                                                                                     |
| 20-10   | 1H30031MB  | CAP B                        | 1                  |                                                                                                                     |
| 21      | 9B1290800  | BOLT M8 × 130                | 4                  |                                                                                                                     |
| 22      | 1H90002MN  | BALL VALVE                   | 1                  |                                                                                                                     |
| 23      | 9S1BG0145  | O RING G-145                 | 2                  |                                                                                                                     |
| 24      | 1H30017MB  | VALVE BODY GASKET            | 1                  |                                                                                                                     |
| 25      | 1H90003MK  | SILENCER                     | 1                  |                                                                                                                     |
| 26      | 9B5290802  | BOLT M8×12                   | 2                  |                                                                                                                     |
| 27      | 9P63N9910  | PLUG                         | 4                  |                                                                                                                     |
| 28      | 1H30188MB  | BASE                         | 2                  |                                                                                                                     |
| 29      | 1H90001MB  | SEAL TAPE                    | 1                  |                                                                                                                     |
| 32      | 9N2210800  | NUT M8                       | 4                  |                                                                                                                     |
| 36      | 9N2511000  | NUT M10                      | 12                 |                                                                                                                     |
|         |            |                              |                    |                                                                                                                     |