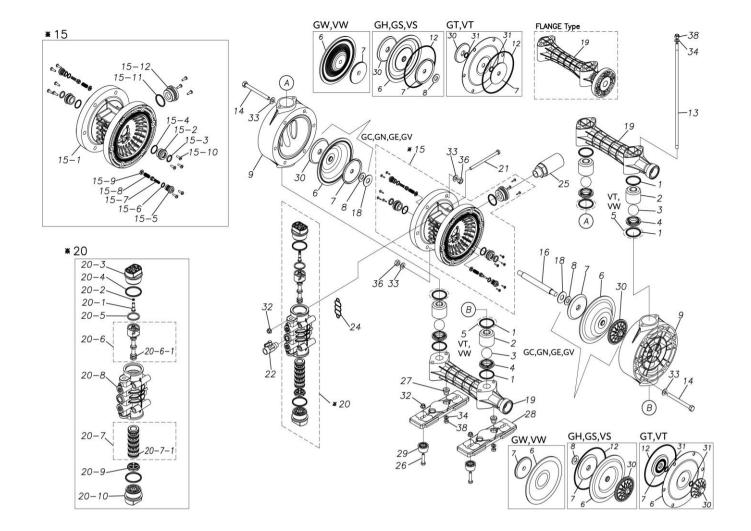

## **Exploded View Drawing and Parts List**

Model: TC-X250VTA

Model Number: 1H00111MN

The part list and exploded view drawing as attached below indicate the full list of parts for the above mentioned pump model.

## ■ Parts List TC-X250VTA 1H00111MN

| Ref.No. | Parts No. | Description   | Parts<br>Component | Remark |
|---------|-----------|---------------|--------------------|--------|
| 1       | 9S1TP0044 | O RING P-44   | 4                  |        |
| 2       | 1H20039KB | VALVE STOPPER | 4                  |        |
| 3       | 1H20019TM | BALL          | 4                  |        |
| 4       | 1H20040KM | VALVE SEAT    | 4                  |        |
| 5       | 9S1TP0042 | O RING P-42   | 4                  |        |
| 6       | 1H20028T5 | DIAPHRAGM     | 2                  |        |
| 7       | 1H20026TM | CENTER DISK   | 2                  |        |
| 9       | 1H20042KM | OUT CHAMBER   | 2                  |        |
| 12      | 9S1BG0145 | O RING G-145  | 2                  |        |
| 13      | 1H30052MM | TIE ROD       | 4                  |        |
| 14      | 9B1291001 | BOLT M10×110  | 12                 |        |
| 15      | 1H10003MK | BODY ASSEMBLY | 1                  |        |

| Ref.No. | Parts No. | Description                  | Parts<br>Component | Remark                                                                                                              |
|---------|-----------|------------------------------|--------------------|---------------------------------------------------------------------------------------------------------------------|
| 15-1    | 1H10035MK | BODY ECO RING ASSEMBLY       | 1                  |                                                                                                                     |
| 15-2    | 1H30018MM | THROAT BEARING               | 2                  |                                                                                                                     |
| 15-3    | 9S2BA0018 | PACKING                      | 2                  |                                                                                                                     |
| 15-4    | 9S1BJ2023 | O RING JASO-2023             | 2                  |                                                                                                                     |
| 15-5    | 1H30186MB | PILOT VALVE SEAT             | 2                  | The parts of #15 are available with a set as                                                                        |
| 15-6    | 9S1BP0011 | O RING P-11                  | 2                  | [1H10003MK:BODY ASSEMBLY]. This is also available individually.                                                     |
| 15-7    | 1H10009MK | PILOT VALVE ASSEMBLY         | 2                  |                                                                                                                     |
| 15-8    | 1H30020MM | SPRING                       | 2                  |                                                                                                                     |
| 15-9    | 1H30021MB | SPRING SEAT                  | 2                  |                                                                                                                     |
| 15-10   | 9T7225016 | SCREW M5 × 16                | 13                 |                                                                                                                     |
|         |           | O RING G-35                  | 1                  |                                                                                                                     |
| 15-11   | 9S1BG0035 | BUSHING                      |                    |                                                                                                                     |
| 15-12   | 1H30022MP |                              | 1                  |                                                                                                                     |
| 16      | 1H20037MM | CENTER ROD                   | 1                  |                                                                                                                     |
| 18      | 1H30016MB | CUSHION                      | 2                  |                                                                                                                     |
| 19      | 1H20048KN | MANIFOLD                     | 2                  |                                                                                                                     |
| 20      | 1H10004MN | MAIN VALVE ASSEMBLY          | 1                  |                                                                                                                     |
| 20-1    | 1H30028MM | RESET BUTTON                 | 1                  |                                                                                                                     |
| 20-2    | 9S1BP0005 | O RING P-5                   | 1                  |                                                                                                                     |
| 20-3    | 1H30029MB | CAP A                        | 1                  | The parts of #20 are available with a set as [1H10004MN:MAIN VALVE ASSEMBLY]. This                                  |
| 20-4    | 9S1BP0045 | O RING P-45                  | 2                  | is also available individually.                                                                                     |
| 20-5    | 1H30032MB | PACKING                      | 1                  |                                                                                                                     |
| 20-6    | 1H10002MK | C SPOOL ASSEMBLY (Looped C®) | 1                  |                                                                                                                     |
| 20-6-1  | 1H30023MM | SEAL RING                    | 5                  | The parts of #20-6 are available with a set as                                                                      |
|         |           |                              |                    | [1H10002MK:C SPOOL ASSEMBLY (Looped C®)]. This is also available individually.                                      |
| 20-7    | 1H10006MK | SLEEVE ASSEMBLY              | 1                  | The parts of #20 are available with a set as [1H10004MN: MAIN VALVE ASSEMBLY]. This is also available individually. |
| 20-7-1  | 9S1BJ2030 | O RING JASO-2030             | 6                  | The parts of #20-7 are available with a set as [1H10006MK:SLEEVE ASSEMBLY]. This is also available individually.    |
| 20-8    | 1H10007MN | VALVE BODY ASSEMBLY          | 1                  | The parts of #20 are available with a set as                                                                        |
| 20-9    | 1H30030MB | CUSHION                      | 1                  | [1H10004MN:MAIN VALVE ASSEMBLY]. This is also available individually.                                               |
| 20-10   | 1H30031MB | CAP B                        | 1                  |                                                                                                                     |
| 21      | 9B1290800 | BOLT M8×130                  | 4                  |                                                                                                                     |
| 22      | 1H90002MN | BALL VALVE                   | 1                  |                                                                                                                     |
| 24      | 1H30017MB | VALVE BODY GASKET            | 1                  |                                                                                                                     |
| 25      | 1H90003MK | SILENCER                     | 1                  |                                                                                                                     |
| 26      | 9B1210835 | BOLT M8 × 35                 | 4                  |                                                                                                                     |
| 27      | 1H30058MB | SPACER                       | 4                  |                                                                                                                     |
| 28      | 1H30054MB | BASE                         | 2                  |                                                                                                                     |
| 29      | 1H30055MB | RUBBER FEET                  | 4                  |                                                                                                                     |
| 30      | 1H20046KM | CENTER DISK                  | 2                  |                                                                                                                     |
|         |           | O RING P-14                  |                    |                                                                                                                     |
| 31      | 9S1TP0014 |                              | 4                  |                                                                                                                     |
| 32      | 9N2210800 | NUT M8                       | 8                  |                                                                                                                     |
| 33      | 9W1211000 | PLAIN WASHER M10             | 24                 |                                                                                                                     |
| 34      | 9W1210800 | PLAIN WASHER M8              | 8                  |                                                                                                                     |

| Ref.No. | Parts No. | Description | Parts<br>Component | Remark |
|---------|-----------|-------------|--------------------|--------|
| 36      | 9N1611000 | NUT M10     | 12                 |        |
| 38      | 9N1610800 | NUT M8      | 8                  |        |