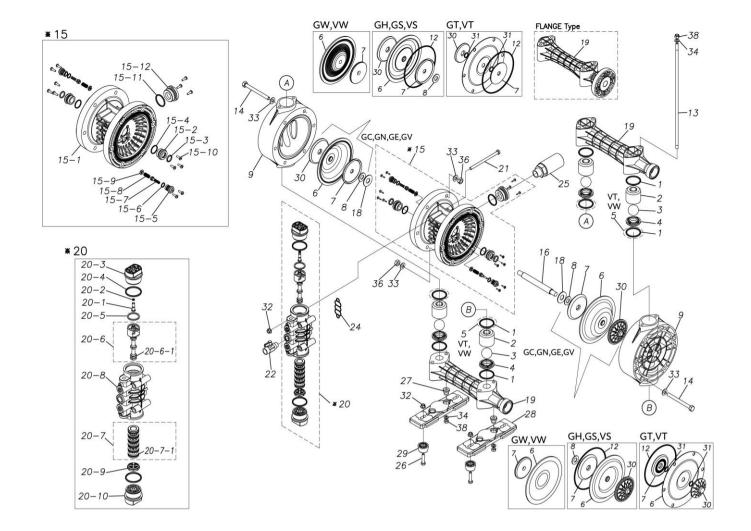

## **Exploded View Drawing and Parts List**

Model: TC-X250VTN

Model Number: 1H00106MN

The part list and exploded view drawing as attached below indicate the full list of parts for the above mentioned pump model.

## ■ Parts List TC-X250VTN 1H00106MN

| Ref.No. | Parts No. | Description   | Parts<br>Component | Remark |
|---------|-----------|---------------|--------------------|--------|
| 1       | 9S1TP0044 | O RING P-44   | 4                  |        |
| 2       | 1H20039KB | VALVE STOPPER | 4                  |        |
| 3       | 1H20019TM | BALL          | 4                  |        |
| 4       | 1H20040KM | VALVE SEAT    | 4                  |        |
| 5       | 9S1TP0042 | O RING P-42   | 4                  |        |
| 6       | 1H20028T5 | DIAPHRAGM     | 2                  |        |
| 7       | 1H20026TM | CENTER DISK   | 2                  |        |
| 9       | 1H20042KM | OUT CHAMBER   | 2                  |        |
| 12      | 9S1BG0145 | O RING G-145  | 2                  |        |
| 13      | 1H30052MM | TIE ROD       | 4                  |        |
| 14      | 9B1291001 | BOLT M10×110  | 12                 |        |
| 15      | 1H10003MK | BODY ASSEMBLY | 1                  |        |

| Ref.No. | Parts No. | Description                  | Parts<br>Component | Remark                                                                                                              |
|---------|-----------|------------------------------|--------------------|---------------------------------------------------------------------------------------------------------------------|
| 15-1    | 1H10035MK | BODY ECO RING ASSEMBLY       | 1                  |                                                                                                                     |
| 15-2    | 1H30018MM | THROAT BEARING               | 2                  |                                                                                                                     |
| 15-3    | 9S2BA0018 | PACKING                      | 2                  |                                                                                                                     |
| 15-4    | 9S1BJ2023 | O RING JASO-2023             | 2                  |                                                                                                                     |
| 15-5    | 1H30186MB | PILOT VALVE SEAT             | 2                  | The parts of #15 are available with a set as                                                                        |
| 15-6    | 9S1BP0011 | O RING P-11                  | 2                  | [1H10003MK:BODY ASSEMBLY]. This is also available individually.                                                     |
| 15-7    | 1H10009MK | PILOT VALVE ASSEMBLY         | 2                  |                                                                                                                     |
| 15-8    | 1H30020MM | SPRING                       | 2                  |                                                                                                                     |
| 15-9    | 1H30021MB | SPRING SEAT                  | 2                  |                                                                                                                     |
| 15-10   | 9T7225016 | SCREW M5 × 16                | 13                 |                                                                                                                     |
|         |           | O RING G-35                  | 1                  |                                                                                                                     |
| 15-11   | 9S1BG0035 | BUSHING                      |                    |                                                                                                                     |
| 15-12   | 1H30022MP |                              | 1                  |                                                                                                                     |
| 16      | 1H20037MM | CENTER ROD                   | 1                  |                                                                                                                     |
| 18      | 1H30016MB | CUSHION                      | 2                  |                                                                                                                     |
| 19      | 1H20044KN | MANIFOLD                     | 2                  |                                                                                                                     |
| 20      | 1H10004MN | MAIN VALVE ASSEMBLY          | 1                  |                                                                                                                     |
| 20-1    | 1H30028MM | RESET BUTTON                 | 1                  |                                                                                                                     |
| 20-2    | 9S1BP0005 | O RING P-5                   | 1                  |                                                                                                                     |
| 20-3    | 1H30029MB | CAP A                        | 1                  | The parts of #20 are available with a set as [1H10004MN:MAIN VALVE ASSEMBLY]. This                                  |
| 20-4    | 9S1BP0045 | O RING P-45                  | 2                  | is also available individually.                                                                                     |
| 20-5    | 1H30032MB | PACKING                      | 1                  |                                                                                                                     |
| 20-6    | 1H10002MK | C SPOOL ASSEMBLY (Looped C®) | 1                  |                                                                                                                     |
| 20-6-1  | 1H30023MM | SEAL RING                    | 5                  | The parts of #20-6 are available with a set as                                                                      |
|         |           |                              |                    | [1H10002MK:C SPOOL ASSEMBLY (Looped C®)]. This is also available individually.                                      |
| 20-7    | 1H10006MK | SLEEVE ASSEMBLY              | 1                  | The parts of #20 are available with a set as [1H10004MN: MAIN VALVE ASSEMBLY]. This is also available individually. |
| 20-7-1  | 9S1BJ2030 | O RING JASO-2030             | 6                  | The parts of #20-7 are available with a set as [1H10006MK:SLEEVE ASSEMBLY]. This is also available individually.    |
| 20-8    | 1H10007MN | VALVE BODY ASSEMBLY          | 1                  | The parts of #20 are available with a set as                                                                        |
| 20-9    | 1H30030MB | CUSHION                      | 1                  | [1H10004MN:MAIN VALVE ASSEMBLY]. This is also available individually.                                               |
| 20-10   | 1H30031MB | CAP B                        | 1                  |                                                                                                                     |
| 21      | 9B1290800 | BOLT M8×130                  | 4                  |                                                                                                                     |
| 22      | 1H90002MN | BALL VALVE                   | 1                  |                                                                                                                     |
| 24      | 1H30017MB | VALVE BODY GASKET            | 1                  |                                                                                                                     |
| 25      | 1H90003MK | SILENCER                     | 1                  |                                                                                                                     |
| 26      | 9B1210835 | BOLT M8×35                   | 4                  |                                                                                                                     |
| 27      | 1H30058MB | SPACER                       | 4                  |                                                                                                                     |
| 28      | 1H30054MB | BASE                         | 2                  |                                                                                                                     |
| 29      | 1H30055MB | RUBBER FEET                  | 4                  |                                                                                                                     |
| 30      | 1H20046KM | CENTER DISK                  | 2                  |                                                                                                                     |
|         |           | O RING P-14                  |                    |                                                                                                                     |
| 31      | 9S1TP0014 |                              | 4                  |                                                                                                                     |
| 32      | 9N2210800 | NUT M8                       | 8                  |                                                                                                                     |
| 33      | 9W1211000 | PLAIN WASHER M10             | 24                 |                                                                                                                     |
| 34      | 9W1210800 | PLAIN WASHER M8              | 8                  |                                                                                                                     |

|   | Ref.No. | Parts No. | Description | Parts<br>Component | Remark |
|---|---------|-----------|-------------|--------------------|--------|
|   | 36      | 9N1611000 | NUT M10     | 12                 |        |
| ĺ | 38      | 9N1610800 | NUT M8      | 8                  |        |