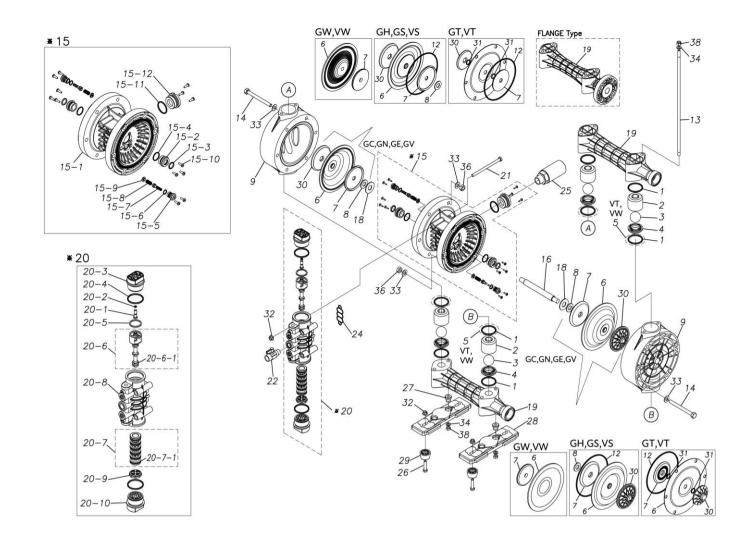

### Model: TC-X250GSA

Model Number: 1H00103MN

The part list and exploded view drawing as attached below indicate the full list of parts for the above mentioned pump model.

When ordering parts take care to select the correct model pump and required parts. Also be aware that models may change over time as improvements are made so crossreferencing the pumps serial number assembly date and service code are also recommended.

#### Parts List

#### TC-X250GSA

1H00103MN

| Ref.No. | Parts No. | Description   | Parts<br>Component | Remark |
|---------|-----------|---------------|--------------------|--------|
| 1       | 9S1EP0044 | O RING P-44   | 8                  |        |
| 2       | 1H20039PB | VALVE STOPPER | 4                  |        |
| 3       | 1H20018EB | BALL          | 4                  |        |
| 4       | 1H20040PM | VALVE SEAT    | 4                  |        |
| 6       | 1H20030SB | DIAPHRAGM     | 2                  |        |
| 7       | 1H20022MM | CENTER DISK   | 2                  |        |
| 8       | 9W1211400 | WASHER M14    | 2                  |        |
| 9       | 1H20042PM | OUT CHAMBER   | 2                  |        |
| 12      | 9S1BG0145 | O RING G-145  | 2                  |        |
| 13      | 1H30052MM | TIE ROD       | 4                  |        |
| 14      | 9B1291001 | BOLT M10×110  | 12                 |        |
| 15      | 1H10003MK | BODY ASSEMBLY | 1                  |        |

#### TC-X250GSA

#### 1H00103MN

| Ref.No.    | Parts No.  | Description                           | Parts<br>Component | Remark                                                                                                                   |
|------------|------------|---------------------------------------|--------------------|--------------------------------------------------------------------------------------------------------------------------|
| 15-1       | 1H10035MK  | BODY ECO RING ASSEMBLY                | 1                  |                                                                                                                          |
| 15-2       | 1H30018MM  | THROAT BEARING                        | 2                  | The parts of #15 are available with a set as<br>[1H10003MK:BODY ASSEMBLY]. This is also<br>available individually.       |
| 15-3       | 9S2BA0018  | PACKING                               | 2                  |                                                                                                                          |
| 15-4       | 9S1BJ2023  | O RING JASO-2023                      | 2                  |                                                                                                                          |
| 15-5       | 1H30186MB  | PILOT VALVE SEAT                      | 2                  |                                                                                                                          |
| 15-6       | 9S1BP0011  | O RING P-11                           | 2                  |                                                                                                                          |
| 15-7       | 1H10009MK  | PILOT VALVE ASSEMBLY                  | 2                  |                                                                                                                          |
| 15-8       | 1H30020MM  | SPRING                                | 2                  |                                                                                                                          |
| 15-9       | 1H30021MB  | SPRING SEAT                           | 2                  |                                                                                                                          |
| 15-10      | 9T7225016  | SCREW M5×16                           | 13                 |                                                                                                                          |
| 15-11      | 9S1BG0035  | O RING G-35                           | 1                  |                                                                                                                          |
| 15-12      | 1H30022MP  | BUSHING                               | 1                  |                                                                                                                          |
| 16         | 1H20037MM  | CENTER ROD                            | 1                  |                                                                                                                          |
| 18         | 1H30016MB  | CUSHION                               | 2                  |                                                                                                                          |
| 19         | 1H20048PN  | MANIFOLD                              | 2                  |                                                                                                                          |
| 20         | 1H10004MN  | MAIN VALVE ASSEMBLY                   | 1                  |                                                                                                                          |
| 20-1       | 1H30028MM  | RESET BUTTON                          | 1                  |                                                                                                                          |
| 20-2       | 9S1BP0005  | O RING P-5                            | 1                  |                                                                                                                          |
| 20-3       | 1H30029MB  | САР А                                 | 1                  | The parts of #20 are available with a set as                                                                             |
| 20-4       | 9S1BP0045  | O RING P-45                           | 2                  | [1H10004MN:MAIN VALVE ASSEMBLY]. This is also available individually.                                                    |
| 20-5       | 1H30032MB  | PACKING                               | 1                  |                                                                                                                          |
| 20-6       | 1H10002MK  | C SPOOL ASSEMBLY (Looped C®)          | 1                  |                                                                                                                          |
| 20-6-1     | 1H30023MM  | SEAL RING                             | 5                  | The parts of #20-6 are available with a set as                                                                           |
| 20-7       | 1H10006MK  | SLEEVE ASSEMBLY                       | 1                  | C®)]. This is also available individually.                                                                               |
| 20-7-1     | 9S1BJ2030  | O RING JASO-2030                      | 6                  | [1H10004MN:MAIN VALVE ASSEMBLY]. This is also available individually.                                                    |
| 20-7-1     | 931632030  |                                       | 0                  | The parts of #20-7 are available with a set as [1H10006MK:SLEEVE ASSEMBLY]. This is also available individually.         |
| 20-8       | 1H10007MN  | VALVE BODY ASSEMBLY                   | 1                  | The parts of #20 are available with a set as<br>[1H10004MN:MAIN VALVE ASSEMBLY]. This<br>is also available individually. |
| 20-9       | 1H30030MB  | CUSHION                               | 1                  |                                                                                                                          |
| 20-10      | 1H30031MB  | САР В                                 | 1                  |                                                                                                                          |
| 21         | 9B1290800  | BOLT M8 × 130                         | 4                  |                                                                                                                          |
| 22         | 1H90002MN  | BALL VALVE                            | 1                  |                                                                                                                          |
| 24         | 1H30017MB  | VALVE BODY GASKET                     | 1                  |                                                                                                                          |
| 25         | 1H90003MK  | SILENCER                              | 1                  |                                                                                                                          |
| 26         | 9B1210835  | BOLT M8 × 35                          | 4                  |                                                                                                                          |
| 27         | 1H30058MB  | SPACER                                | 4                  |                                                                                                                          |
| 28         | 1H30054MB  | BASE                                  | 2                  |                                                                                                                          |
| 29         | 1H30055MB  | RUBBER FEET                           | 4                  |                                                                                                                          |
| 30         | 1H20045PM  | CENTER DISK                           | 2                  |                                                                                                                          |
| 32         | 9N2210800  | NUT M8                                | 8                  |                                                                                                                          |
| 33         | 9W1211000  | PLAIN WASHER M10                      | 24                 |                                                                                                                          |
| 34         | 9W1210800  | PLAIN WASHER M8                       | 8                  |                                                                                                                          |
| <b>J</b> T | 0111210000 | · · · · · · · · · · · · · · · · · · · | Ŭ                  |                                                                                                                          |

#### Parts List

TC-X250GSA

| Ref.No. | Parts No. | Description | Parts<br>Component | Remark |
|---------|-----------|-------------|--------------------|--------|
| 38      | 9N1610800 | NUT M8      | 8                  |        |