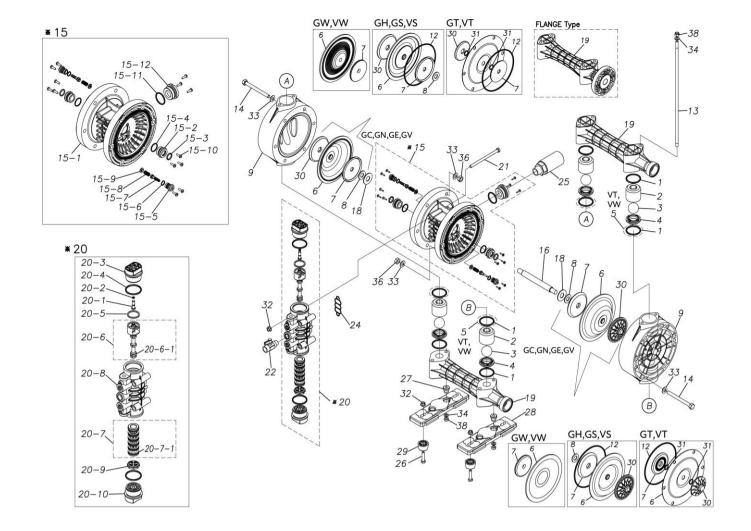

## **Exploded View Drawing and Parts List**

Model: TC-X250GTA

Model Number: 1H00101MN

The part list and exploded view drawing as attached below indicate the full list of parts for the above mentioned pump model.

## ■ Parts List TC-X250GTA 1H00101MN

| Ref.No. | Parts No. | Description   | Parts<br>Component | Remark |
|---------|-----------|---------------|--------------------|--------|
| 1       | 9S1TP0044 | O RING P-44   | 8                  |        |
| 2       | 1H20039PB | VALVE STOPPER | 4                  |        |
| 3       | 1H20019TM | BALL          | 4                  |        |
| 4       | 1H20040PM | VALVE SEAT    | 4                  |        |
| 6       | 1H20028T5 | DIAPHRAGM     | 2                  |        |
| 7       | 1H20026TM | CENTER DISK   | 2                  |        |
| 9       | 1H20042PM | OUT CHAMBER   | 2                  |        |
| 12      | 9S1BG0145 | O RING G-145  | 2                  |        |
| 13      | 1H30052MM | TIE ROD       | 4                  |        |
| 14      | 9B1291001 | BOLT M10×110  | 12                 |        |
| 15      | 1H10003MK | BODY ASSEMBLY | 1                  |        |

| Ref.No.         | Parts No.              | Description                  | Parts<br>Component | Remark                                                                                                                        |
|-----------------|------------------------|------------------------------|--------------------|-------------------------------------------------------------------------------------------------------------------------------|
| 15-1            | 1H10035MK              | BODY ECO RING ASSEMBLY       | 1                  |                                                                                                                               |
| 15-2            | 1H30018MM              | THROAT BEARING               | 2                  |                                                                                                                               |
| 15-3            | 9S2BA0018              | PACKING                      | 2                  |                                                                                                                               |
| 15-4            | 9S1BJ2023              | O RING JASO-2023             | 2                  |                                                                                                                               |
| 15-5            | 1H30186MB              | PILOT VALVE SEAT             | 2                  | The parts of #15 are available with a set as [1H10003MK:BODY ASSEMBLY]. This is also                                          |
| 15-6            | 9S1BP0011              | O RING P-11                  | 2                  | available individually.                                                                                                       |
| 15-7            | 1H10009MK              | PILOT VALVE ASSEMBLY         | 2                  |                                                                                                                               |
| 15-8            | 1H30020MM              | SPRING                       | 2                  |                                                                                                                               |
| 15-9            | 1H30021MB              | SPRING SEAT                  | 2                  |                                                                                                                               |
| 15-10           | 9T7225016              | SCREW M5 × 16                | 13                 |                                                                                                                               |
| 15-11           | 9S1BG0035              | O RING G-35                  | 1                  |                                                                                                                               |
| 15-11           | 1H30022MP              | BUSHING                      |                    |                                                                                                                               |
|                 |                        | CENTER ROD                   | 1                  |                                                                                                                               |
| 16              | 1H20037MM              |                              | 1                  |                                                                                                                               |
| 18              | 1H30016MB              | CUSHION                      | 2                  |                                                                                                                               |
| 19              | 1H20048PN              | MANIFOLD                     | 2                  |                                                                                                                               |
| 20              | 1H10004MN              | MAIN VALVE ASSEMBLY          | 1                  |                                                                                                                               |
| 20-1            | 1H30028MM              | RESET BUTTON                 | 1                  |                                                                                                                               |
| 20-2            | 9S1BP0005              | O RING P-5                   | 1                  | The parts of #20 are available with a set as                                                                                  |
| 20-3            | 1H30029MB              | CAP A                        | 1                  | [1H10004MN: MAIN VALVE ASSEMBLY]. This                                                                                        |
| 20-4            | 9S1BP0045              | O RING P-45                  | 2                  | is also available individually.                                                                                               |
| 20-5            | 1H30032MB              | PACKING                      | 1                  |                                                                                                                               |
| 20-6            | 1H10002MK              | C SPOOL ASSEMBLY (Looped C®) | 1                  |                                                                                                                               |
| 20-6-1          | 1H30023MM              | SEAL RING                    | 5                  | The parts of #20-6 are available with a set as [1H10002MK:C SPOOL ASSEMBLY (Looped C®)]. This is also available individually. |
| 20-7            | 1H10006MK              | SLEEVE ASSEMBLY              | 1                  | The parts of #20 are available with a set as [1H10004MN: MAIN VALVE ASSEMBLY]. This is also available individually.           |
| 20-7-1          | 9S1BJ2030              | O RING JASO-2030             | 6                  | The parts of #20-7 are available with a set as [1H10006MK:SLEEVE ASSEMBLY]. This is also available individually.              |
| 20-8            | 1H10007MN              | VALVE BODY ASSEMBLY          | 1                  | The parts of #20 are available with a set as [1H10004MN: MAIN VALVE ASSEMBLY]. This is also available individually.           |
| 20-9            | 1H30030MB              | CUSHION                      | 1                  |                                                                                                                               |
| 20-10           | 1H30031MB              | CAP B                        | 1                  |                                                                                                                               |
| 21              | 9B1290800              | BOLT M8×130                  | 4                  |                                                                                                                               |
| 22              | 1H90002MN              | BALL VALVE                   | 1                  |                                                                                                                               |
| 24              | 1H30017MB              | VALVE BODY GASKET            | 1                  |                                                                                                                               |
| 25              | 1H90003MK              | SILENCER                     | 1                  |                                                                                                                               |
| 26              | 9B1210835              | BOLT M8 × 35                 | 4                  |                                                                                                                               |
| 27              | 1H30058MB              | SPACER                       | 4                  |                                                                                                                               |
| 28              | 1H30054MB              | BASE                         | 2                  |                                                                                                                               |
| 29              | 1H30055MB              | RUBBER FEET                  | 4                  |                                                                                                                               |
| 30              | 1H20046PM              | CENTER DISK                  | 2                  |                                                                                                                               |
| 31              | 9S1TP0014              | O RING P-14                  | 4                  |                                                                                                                               |
| 32              | 9N2210800              | NUT M8                       | 8                  |                                                                                                                               |
| 33              | 9W1211000              | PLAIN WASHER M10             | 24                 |                                                                                                                               |
| 34              | 9W1211000<br>9W1210800 | PLAIN WASHER M8              | 8                  |                                                                                                                               |
| U <del>-1</del> | JVV 12 10000           |                              | 0                  |                                                                                                                               |

| Ref.No. | Parts No. | Description | Parts<br>Component | Remark |
|---------|-----------|-------------|--------------------|--------|
| 36      | 9N1611000 | NUT M10     | 12                 |        |
| 38      | 9N1610800 | NUT M8      | 8                  |        |