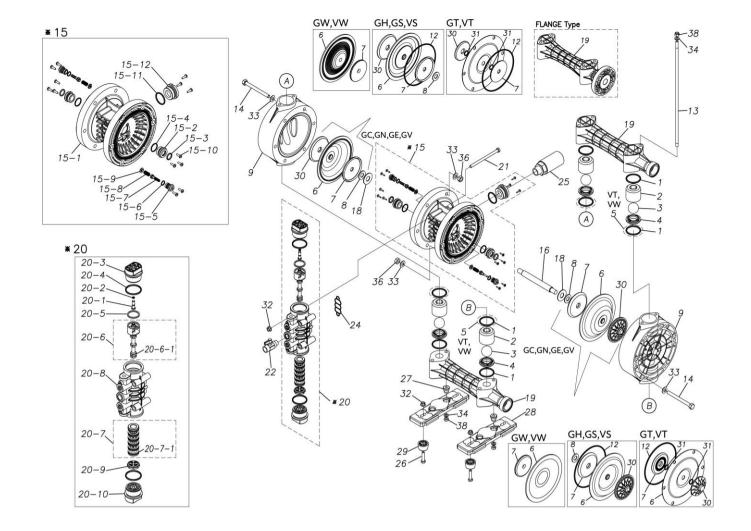

## **Exploded View Drawing and Parts List**

Model: TC-X250GVA

Model Number: 1H00100MN

The part list and exploded view drawing as attached below indicate the full list of parts for the above mentioned pump model.

## ■ Parts List TC-X250GVA 1H00100MN

| Ref.No. | Parts No. | Description   | Parts<br>Component | Remark |
|---------|-----------|---------------|--------------------|--------|
| 1       | 9S1VP0044 | O RING P-44   | 8                  |        |
| 2       | 1H20039PB | VALVE STOPPER | 4                  |        |
| 3       | 1H20018VB | BALL          | 4                  |        |
| 4       | 1H20040PM | VALVE SEAT    | 4                  |        |
| 6       | 1H20021VB | DIAPHRAGM     | 2                  |        |
| 7       | 1H20022MM | CENTER DISK   | 2                  |        |
| 8       | 9W1211400 | WASHER M14    | 2                  |        |
| 9       | 1H20042PM | OUT CHAMBER   | 2                  |        |
| 13      | 1H30052MM | TIE ROD       | 4                  |        |
| 14      | 9B1291001 | BOLT M10×110  | 12                 |        |
| 15      | 1H10003MK | BODY ASSEMBLY | 1                  |        |

| Ref.No. | Parts No.  | Description                  | Parts<br>Component | Remark                                                                                                                         |
|---------|------------|------------------------------|--------------------|--------------------------------------------------------------------------------------------------------------------------------|
| 15-1    | 1H10035MK  | BODY ECO RING ASSEMBLY       | 1                  |                                                                                                                                |
| 15-2    | 1H30018MM  | THROAT BEARING               | 2                  |                                                                                                                                |
| 15-3    | 9S2BA0018  | PACKING                      | 2                  |                                                                                                                                |
| 15-4    | 9S1BJ2023  | O RING JASO-2023             | 2                  | The parts of #15 are available with a set as [1H10003MK:BODY ASSEMBLY]. This is also                                           |
| 15-5    | 1H30186MB  | PILOT VALVE SEAT             | 2                  |                                                                                                                                |
| 15-6    | 9S1BP0011  | O RING P-11                  | 2                  | available individually.                                                                                                        |
| 15-7    | 1H10009MK  | PILOT VALVE ASSEMBLY         | 2                  |                                                                                                                                |
| 15-8    | 1H30020MM  | SPRING                       | 2                  |                                                                                                                                |
| 15-9    | 1H30021MB  | SPRING SEAT                  | 2                  |                                                                                                                                |
| 15-10   | 9T7225016  | SCREW M5×16                  | 13                 |                                                                                                                                |
| 15-11   | 9S1BG0035  | O RING G-35                  | 1                  |                                                                                                                                |
| 15-12   | 1H30022MP  | BUSHING                      | 1                  |                                                                                                                                |
| 16      | 1H20037MM  | CENTER ROD                   | 1                  |                                                                                                                                |
| 18      | 1H30016MB  | CUSHION                      | 2                  |                                                                                                                                |
| 19      | 1H20048PN  | MANIFOLD                     | 2                  |                                                                                                                                |
|         |            | MAIN VALVE ASSEMBLY          |                    |                                                                                                                                |
| 20      | 1H10004MN  | RESET BUTTON                 | 1                  |                                                                                                                                |
| 20-1    | 1H30028MM  |                              | 1                  |                                                                                                                                |
| 20-2    | 9S1BP0005  | O RING P-5                   | 1                  | The parts of #20 are available with a set as                                                                                   |
| 20-3    | 1H30029MB  | CAP A                        | 1                  | [1H10004MN: MAIN VALVE ASSEMBLY]. This                                                                                         |
| 20-4    | 9S1BP0045  | O RING P-45                  | 2                  | is also available individually.                                                                                                |
| 20-5    | 1H30032MB  | PACKING                      | 1                  |                                                                                                                                |
| 20-6    | 1H10002MK  | C SPOOL ASSEMBLY (Looped C®) | 1                  |                                                                                                                                |
| 20-6-1  | 1H30023MM  | SEAL RING                    | 5                  | The parts of #20-6 are available with a set as [1H10002MK: C SPOOL ASSEMBLY (Looped C®)]. This is also available individually. |
| 20-7    | 1H10006MK  | SLEEVE ASSEMBLY              | 1                  | The parts of #20 are available with a set as [1H10004MN: MAIN VALVE ASSEMBLY]. This is also available individually.            |
| 20-7-1  | 9S1BJ2030  | O RING JASO-2030             | 6                  | The parts of #20-7 are available with a set as [1H10006MK:SLEEVE ASSEMBLY]. This is also available individually.               |
| 20-8    | 1H10007MN  | VALVE BODY ASSEMBLY          | 1                  | The parts of #20 are available with a set as [1H10004MN: MAIN VALVE ASSEMBLY]. This is also available individually.            |
| 20-9    | 1H30030MB  | CUSHION                      | 1                  |                                                                                                                                |
| 20-10   | 1H30031MB  | САР В                        | 1                  |                                                                                                                                |
| 21      | 9B1290800  | BOLT M8×130                  | 4                  |                                                                                                                                |
| 22      | 1H90002MN  | BALL VALVE                   | 1                  |                                                                                                                                |
| 24      | 1H30017MB  | VALVE BODY GASKET            | 1                  |                                                                                                                                |
| 25      | 1H90003MK  | SILENCER                     | 1                  |                                                                                                                                |
| 26      | 9B1210835  | BOLT M8 × 35                 | 4                  |                                                                                                                                |
| 27      | 1H30058MB  | SPACER                       | 4                  |                                                                                                                                |
| 28      | 1H30054MB  | BASE                         | 2                  |                                                                                                                                |
| 29      | 1H30055MB  | RUBBER FEET                  | 4                  |                                                                                                                                |
| 30      | 1H20045PM  | CENTER DISK                  | 2                  |                                                                                                                                |
| 32      | 9N2210800  | NUT M8                       | 8                  |                                                                                                                                |
| 33      | 9W1211000  | PLAIN WASHER M10             | 24                 |                                                                                                                                |
| 34      | 9W1210800  | PLAIN WASHER M8              | 8                  |                                                                                                                                |
| 36      | 9N1611000  | NUT M10                      | 12                 |                                                                                                                                |
| 00      | 5.1.511500 |                              | 12                 |                                                                                                                                |

| Ref.No. | Parts No. | Description | Parts<br>Component | Remark |
|---------|-----------|-------------|--------------------|--------|
| 38      | 9N1610800 | NUT M8      | 8                  |        |