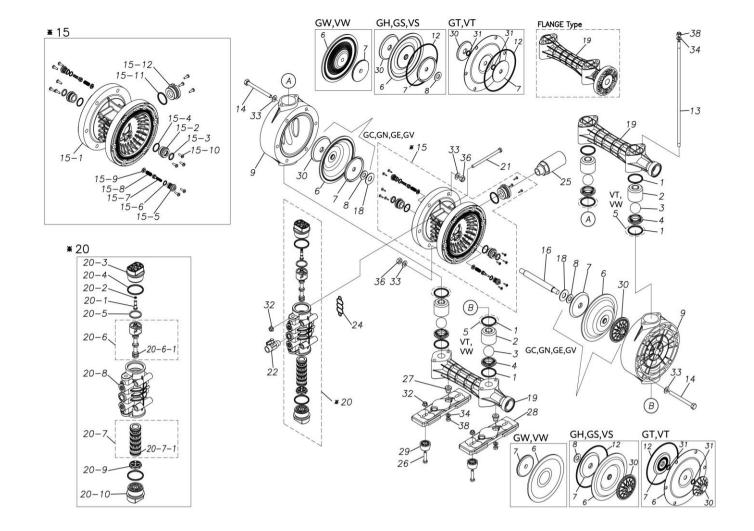

## ■ Parts List TC-X250GEA 1H00099MN

| Ref.No. | Parts No. | Description   | Parts<br>Component | Remark |
|---------|-----------|---------------|--------------------|--------|
| 1       | 9S1EP0044 | O RING P-44   | 8                  |        |
| 2       | 1H20039PB | VALVE STOPPER | 4                  |        |
| 3       | 1H20018EB | BALL          | 4                  |        |
| 4       | 1H20040PM | VALVE SEAT    | 4                  |        |
| 6       | 1H20021EB | DIAPHRAGM     | 2                  |        |
| 7       | 1H20022MM | CENTER DISK   | 2                  |        |
| 8       | 9W1211400 | WASHER M14    | 2                  |        |
| 9       | 1H20042PM | OUT CHAMBER   | 2                  |        |
| 13      | 1H30052MM | TIE ROD       | 4                  |        |
| 14      | 9B1291001 | BOLT M10×110  | 12                 |        |
| 15      | 1H10003MK | BODY ASSEMBLY | 1                  |        |

| Ref.No. | Parts No.  | Description                  | Parts<br>Component | Remark                                                                                                                         |
|---------|------------|------------------------------|--------------------|--------------------------------------------------------------------------------------------------------------------------------|
| 15-1    | 1H10035MK  | BODY ECO RING ASSEMBLY       | 1                  |                                                                                                                                |
| 15-2    | 1H30018MM  | THROAT BEARING               | 2                  |                                                                                                                                |
| 15-3    | 9S2BA0018  | PACKING                      | 2                  |                                                                                                                                |
| 15-4    | 9S1BJ2023  | O RING JASO-2023             | 2                  | The parts of #15 are available with a set as [1H10003MK:BODY ASSEMBLY]. This is also available individually.                   |
| 15-5    | 1H30186MB  | PILOT VALVE SEAT             | 2                  |                                                                                                                                |
| 15-6    | 9S1BP0011  | O RING P-11                  | 2                  |                                                                                                                                |
| 15-7    | 1H10009MK  | PILOT VALVE ASSEMBLY         | 2                  |                                                                                                                                |
| 15-8    | 1H30020MM  | SPRING                       | 2                  |                                                                                                                                |
| 15-9    | 1H30021MB  | SPRING SEAT                  | 2                  |                                                                                                                                |
| 15-10   | 9T7225016  | SCREW M5×16                  | 13                 |                                                                                                                                |
| 15-11   | 9S1BG0035  | O RING G-35                  | 1                  |                                                                                                                                |
| 15-12   | 1H30022MP  | BUSHING                      | 1                  |                                                                                                                                |
| 16      | 1H20037MM  | CENTER ROD                   | 1                  |                                                                                                                                |
| 18      | 1H30016MB  | CUSHION                      | 2                  |                                                                                                                                |
| 19      | 1H20048PN  | MANIFOLD                     | 2                  |                                                                                                                                |
|         |            | MAIN VALVE ASSEMBLY          |                    |                                                                                                                                |
| 20      | 1H10004MN  | RESET BUTTON                 | 1                  |                                                                                                                                |
| 20-1    | 1H30028MM  |                              | 1                  |                                                                                                                                |
| 20-2    | 9S1BP0005  | O RING P-5                   | 1                  | The parts of #20 are available with a set as                                                                                   |
| 20-3    | 1H30029MB  | CAP A                        | 1                  | [1H10004MN: MAIN VALVE ASSEMBLY]. This                                                                                         |
| 20-4    | 9S1BP0045  | O RING P-45                  | 2                  | is also available individually.                                                                                                |
| 20-5    | 1H30032MB  | PACKING                      | 1                  |                                                                                                                                |
| 20-6    | 1H10002MK  | C SPOOL ASSEMBLY (Looped C®) | 1                  |                                                                                                                                |
| 20-6-1  | 1H30023MM  | SEAL RING                    | 5                  | The parts of #20-6 are available with a set as [1H10002MK: C SPOOL ASSEMBLY (Looped C®)]. This is also available individually. |
| 20-7    | 1H10006MK  | SLEEVE ASSEMBLY              | 1                  | The parts of #20 are available with a set as [1H10004MN: MAIN VALVE ASSEMBLY]. This is also available individually.            |
| 20-7-1  | 9S1BJ2030  | O RING JASO-2030             | 6                  | The parts of #20-7 are available with a set as [1H10006MK:SLEEVE ASSEMBLY]. This is also available individually.               |
| 20-8    | 1H10007MN  | VALVE BODY ASSEMBLY          | 1                  | The parts of #20 are available with a set as [1H10004MN: MAIN VALVE ASSEMBLY]. This is also available individually.            |
| 20-9    | 1H30030MB  | CUSHION                      | 1                  |                                                                                                                                |
| 20-10   | 1H30031MB  | САР В                        | 1                  |                                                                                                                                |
| 21      | 9B1290800  | BOLT M8×130                  | 4                  |                                                                                                                                |
| 22      | 1H90002MN  | BALL VALVE                   | 1                  |                                                                                                                                |
| 24      | 1H30017MB  | VALVE BODY GASKET            | 1                  |                                                                                                                                |
| 25      | 1H90003MK  | SILENCER                     | 1                  |                                                                                                                                |
| 26      | 9B1210835  | BOLT M8 × 35                 | 4                  |                                                                                                                                |
| 27      | 1H30058MB  | SPACER                       | 4                  |                                                                                                                                |
| 28      | 1H30054MB  | BASE                         | 2                  |                                                                                                                                |
| 29      | 1H30055MB  | RUBBER FEET                  | 4                  |                                                                                                                                |
| 30      | 1H20045PM  | CENTER DISK                  | 2                  |                                                                                                                                |
| 32      | 9N2210800  | NUT M8                       | 8                  |                                                                                                                                |
| 33      | 9W1211000  | PLAIN WASHER M10             | 24                 |                                                                                                                                |
| 34      | 9W1210800  | PLAIN WASHER M8              | 8                  |                                                                                                                                |
| 36      | 9N1611000  | NUT M10                      | 12                 |                                                                                                                                |
| 00      | 5.1.511500 |                              | 12                 |                                                                                                                                |

| Ref.No. | Parts No. | Description | Parts<br>Component | Remark |
|---------|-----------|-------------|--------------------|--------|
| 38      | 9N1610800 | NUT M8      | 8                  |        |