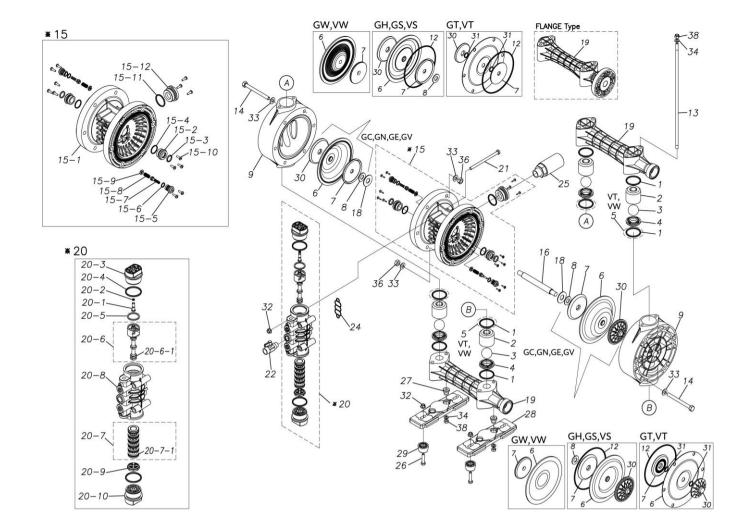

## ■ Parts List TC-X250GSN 1H00096MN

| Ref.No. | Parts No. | Description   | Parts<br>Component | Remark |
|---------|-----------|---------------|--------------------|--------|
| 1       | 9S1EP0044 | O RING P-44   | 8                  |        |
| 2       | 1H20039PB | VALVE STOPPER | 4                  |        |
| 3       | 1H20018EB | BALL          | 4                  |        |
| 4       | 1H20040PM | VALVE SEAT    | 4                  |        |
| 6       | 1H20030SB | DIAPHRAGM     | 2                  |        |
| 7       | 1H20022MM | CENTER DISK   | 2                  |        |
| 8       | 9W1211400 | WASHER M14    | 2                  |        |
| 9       | 1H20042PM | OUT CHAMBER   | 2                  |        |
| 12      | 9S1BG0145 | O RING G-145  | 2                  |        |
| 13      | 1H30052MM | TIE ROD       | 4                  |        |
| 14      | 9B1291001 | BOLT M10×110  | 12                 |        |
| 15      | 1H10003MK | BODY ASSEMBLY | 1                  |        |

| Ref.No. | Parts No.  | Description                  | Parts<br>Component | Remark                                                                                                                         |
|---------|------------|------------------------------|--------------------|--------------------------------------------------------------------------------------------------------------------------------|
| 15-1    | 1H10035MK  | BODY ECO RING ASSEMBLY       | 1                  |                                                                                                                                |
| 15-2    | 1H30018MM  | THROAT BEARING               | 2                  |                                                                                                                                |
| 15-3    | 9S2BA0018  | PACKING                      | 2                  |                                                                                                                                |
| 15-4    | 9S1BJ2023  | O RING JASO-2023             | 2                  | The parts of #15 are available with a set as [1H10003MK:BODY ASSEMBLY]. This is also available individually.                   |
| 15-5    | 1H30186MB  | PILOT VALVE SEAT             | 2                  |                                                                                                                                |
| 15-6    | 9S1BP0011  | O RING P-11                  | 2                  |                                                                                                                                |
| 15-7    | 1H10009MK  | PILOT VALVE ASSEMBLY         | 2                  |                                                                                                                                |
| 15-8    | 1H30020MM  | SPRING                       | 2                  |                                                                                                                                |
| 15-9    | 1H30021MB  | SPRING SEAT                  | 2                  |                                                                                                                                |
| 15-10   | 9T7225016  | SCREW M5 × 16                | 13                 |                                                                                                                                |
| 15-11   | 9S1BG0035  | O RING G-35                  | 1                  |                                                                                                                                |
| 15-12   | 1H30022MP  | BUSHING                      | 1                  |                                                                                                                                |
| 16      | 1H20037MM  | CENTER ROD                   | 1                  |                                                                                                                                |
| 18      | 1H30016MB  | CUSHION                      | 2                  |                                                                                                                                |
| 19      | 1H20044PN  | MANIFOLD                     | 2                  |                                                                                                                                |
|         |            | MAIN VALVE ASSEMBLY          |                    |                                                                                                                                |
| 20      | 1H10004MN  |                              | 1                  |                                                                                                                                |
| 20-1    | 1H30028MM  | RESET BUTTON                 | 1                  |                                                                                                                                |
| 20-2    | 9S1BP0005  | O RING P-5                   | 1                  | The parts of #20 are available with a set as                                                                                   |
| 20-3    | 1H30029MB  | CAP A                        | 1                  | [1H10004MN: MAIN VALVE ASSEMBLY]. This                                                                                         |
| 20-4    | 9S1BP0045  | O RING P-45                  | 2                  | is also available individually.                                                                                                |
| 20-5    | 1H30032MB  | PACKING                      | 1                  |                                                                                                                                |
| 20-6    | 1H10002MK  | C SPOOL ASSEMBLY (Looped C®) | 1                  |                                                                                                                                |
| 20-6-1  | 1H30023MM  | SEAL RING                    | 5                  | The parts of #20-6 are available with a set as [1H10002MK: C SPOOL ASSEMBLY (Looped C®)]. This is also available individually. |
| 20-7    | 1H10006MK  | SLEEVE ASSEMBLY              | 1                  | The parts of #20 are available with a set as [1H10004MN: MAIN VALVE ASSEMBLY]. This is also available individually.            |
| 20-7-1  | 9S1BJ2030  | O RING JASO-2030             | 6                  | The parts of #20-7 are available with a set as [1H10006MK:SLEEVE ASSEMBLY]. This is also available individually.               |
| 20-8    | 1H10007MN  | VALVE BODY ASSEMBLY          | 1                  | The parts of #20 are available with a set as                                                                                   |
| 20-9    | 1H30030MB  | CUSHION                      | 1                  | [1H10004MN:MAIN VALVE ASSEMBLY]. This is also available individually.                                                          |
| 20-10   | 1H30031MB  | CAP B                        | 1                  |                                                                                                                                |
| 21      | 9B1290800  | BOLT M8×130                  | 4                  |                                                                                                                                |
| 22      | 1H90002MN  | BALL VALVE                   | 1                  |                                                                                                                                |
| 24      | 1H30017MB  | VALVE BODY GASKET            | 1                  |                                                                                                                                |
| 25      | 1H90003MK  | SILENCER                     | 1                  |                                                                                                                                |
| 26      | 9B1210835  | BOLT M8 × 35                 | 4                  |                                                                                                                                |
| 27      | 1H30058MB  | SPACER                       | 4                  |                                                                                                                                |
| 28      | 1H30054MB  | BASE                         | 2                  |                                                                                                                                |
| 29      | 1H30055MB  | RUBBER FEET                  | 4                  |                                                                                                                                |
| 30      | 1H20045PM  | CENTER DISK                  | 2                  |                                                                                                                                |
| 32      | 9N2210800  | NUT M8                       | 8                  |                                                                                                                                |
| 33      | 9W1211000  | PLAIN WASHER M10             | 24                 |                                                                                                                                |
| 34      | 9W1210800  | PLAIN WASHER M8              | 8                  |                                                                                                                                |
| 36      | 9N1611000  | NUT M10                      | 12                 |                                                                                                                                |
| 00      | 0141011000 |                              | 12                 |                                                                                                                                |

| Ref.No. | Parts No. | Description | Parts<br>Component | Remark |
|---------|-----------|-------------|--------------------|--------|
| 38      | 9N1610800 | NUT M8      | 8                  |        |