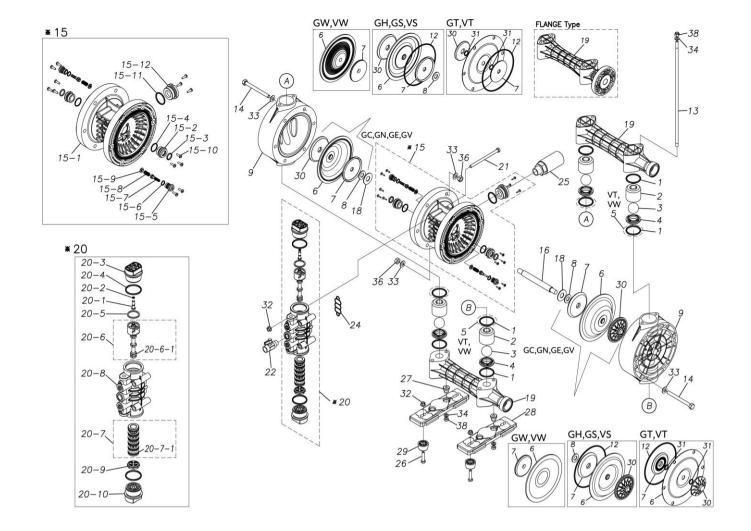

## ■ Parts List TC-X250GHN 1H00095MN

| Ref.No. | Parts No. | Description   | Parts<br>Component | Remark |
|---------|-----------|---------------|--------------------|--------|
| 1       | 9S1BP0044 | O RING P-44   | 8                  |        |
| 2       | 1H20039PB | VALVE STOPPER | 4                  |        |
| 3       | 1H20018BB | BALL          | 4                  |        |
| 4       | 1H20040PM | VALVE SEAT    | 4                  |        |
| 6       | 1H20030HB | DIAPHRAGM     | 2                  |        |
| 7       | 1H20022MM | CENTER DISK   | 2                  |        |
| 8       | 9W1211400 | WASHER M14    | 2                  |        |
| 9       | 1H20042PM | OUT CHAMBER   | 2                  |        |
| 12      | 9S1BG0145 | O RING G-145  | 2                  |        |
| 13      | 1H30052MM | TIE ROD       | 4                  |        |
| 14      | 9B1291001 | BOLT M10×110  | 12                 |        |
| 15      | 1H10003MK | BODY ASSEMBLY | 1                  |        |

| Ref.No. | Parts No.  | Description                  | Parts<br>Component | Remark                                                                                                                         |
|---------|------------|------------------------------|--------------------|--------------------------------------------------------------------------------------------------------------------------------|
| 15-1    | 1H10035MK  | BODY ECO RING ASSEMBLY       | 1                  |                                                                                                                                |
| 15-2    | 1H30018MM  | THROAT BEARING               | 2                  |                                                                                                                                |
| 15-3    | 9S2BA0018  | PACKING                      | 2                  |                                                                                                                                |
| 15-4    | 9S1BJ2023  | O RING JASO-2023             | 2                  | The parts of #15 are available with a set as [1H10003MK:BODY ASSEMBLY]. This is also available individually.                   |
| 15-5    | 1H30186MB  | PILOT VALVE SEAT             | 2                  |                                                                                                                                |
| 15-6    | 9S1BP0011  | O RING P-11                  | 2                  |                                                                                                                                |
| 15-7    | 1H10009MK  | PILOT VALVE ASSEMBLY         | 2                  |                                                                                                                                |
| 15-8    | 1H30020MM  | SPRING                       | 2                  |                                                                                                                                |
| 15-9    | 1H30021MB  | SPRING SEAT                  | 2                  |                                                                                                                                |
| 15-10   | 9T7225016  | SCREW M5 × 16                | 13                 |                                                                                                                                |
| 15-11   | 9S1BG0035  | O RING G-35                  | 1                  |                                                                                                                                |
| 15-12   | 1H30022MP  | BUSHING                      | 1                  |                                                                                                                                |
| 16      | 1H20037MM  | CENTER ROD                   | 1                  |                                                                                                                                |
| 18      | 1H30016MB  | CUSHION                      | 2                  |                                                                                                                                |
| 19      | 1H20044PN  | MANIFOLD                     | 2                  |                                                                                                                                |
|         |            | MAIN VALVE ASSEMBLY          |                    |                                                                                                                                |
| 20      | 1H10004MN  |                              | 1                  |                                                                                                                                |
| 20-1    | 1H30028MM  | RESET BUTTON                 | 1                  |                                                                                                                                |
| 20-2    | 9S1BP0005  | O RING P-5                   | 1                  | The parts of #20 are available with a set as                                                                                   |
| 20-3    | 1H30029MB  | CAP A                        | 1                  | [1H10004MN: MAIN VALVE ASSEMBLY]. This                                                                                         |
| 20-4    | 9S1BP0045  | O RING P-45                  | 2                  | is also available individually.                                                                                                |
| 20-5    | 1H30032MB  | PACKING                      | 1                  |                                                                                                                                |
| 20-6    | 1H10002MK  | C SPOOL ASSEMBLY (Looped C®) | 1                  |                                                                                                                                |
| 20-6-1  | 1H30023MM  | SEAL RING                    | 5                  | The parts of #20-6 are available with a set as [1H10002MK: C SPOOL ASSEMBLY (Looped C®)]. This is also available individually. |
| 20-7    | 1H10006MK  | SLEEVE ASSEMBLY              | 1                  | The parts of #20 are available with a set as [1H10004MN: MAIN VALVE ASSEMBLY]. This is also available individually.            |
| 20-7-1  | 9S1BJ2030  | O RING JASO-2030             | 6                  | The parts of #20-7 are available with a set as [1H10006MK:SLEEVE ASSEMBLY]. This is also available individually.               |
| 20-8    | 1H10007MN  | VALVE BODY ASSEMBLY          | 1                  | The parts of #20 are available with a set as [1H10004MN: MAIN VALVE ASSEMBLY]. This is also available individually.            |
| 20-9    | 1H30030MB  | CUSHION                      | 1                  |                                                                                                                                |
| 20-10   | 1H30031MB  | CAP B                        | 1                  |                                                                                                                                |
| 21      | 9B1290800  | BOLT M8×130                  | 4                  |                                                                                                                                |
| 22      | 1H90002MN  | BALL VALVE                   | 1                  |                                                                                                                                |
| 24      | 1H30017MB  | VALVE BODY GASKET            | 1                  |                                                                                                                                |
| 25      | 1H90003MK  | SILENCER                     | 1                  |                                                                                                                                |
| 26      | 9B1210835  | BOLT M8 × 35                 | 4                  |                                                                                                                                |
| 27      | 1H30058MB  | SPACER                       | 4                  |                                                                                                                                |
| 28      | 1H30054MB  | BASE                         | 2                  |                                                                                                                                |
| 29      | 1H30055MB  | RUBBER FEET                  | 4                  |                                                                                                                                |
| 30      | 1H20045PM  | CENTER DISK                  | 2                  |                                                                                                                                |
| 32      | 9N2210800  | NUT M8                       | 8                  |                                                                                                                                |
| 33      | 9W1211000  | PLAIN WASHER M10             | 24                 |                                                                                                                                |
| 34      | 9W1210800  | PLAIN WASHER M8              | 8                  |                                                                                                                                |
| 36      | 9N1611000  | NUT M10                      | 12                 |                                                                                                                                |
| 00      | 0141011000 |                              | 12                 |                                                                                                                                |

| Ref.No. | Parts No. | Description | Parts<br>Component | Remark |
|---------|-----------|-------------|--------------------|--------|
| 38      | 9N1610800 | NUT M8      | 8                  |        |