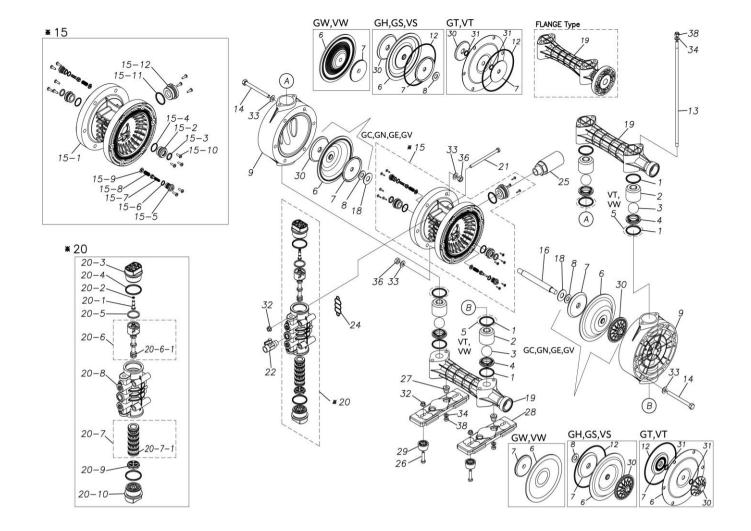

## **Exploded View Drawing and Parts List**

Model: TC-X250GTN

Model Number: 1H00094MN

The part list and exploded view drawing as attached below indicate the full list of parts for the above mentioned pump model.

## ■ Parts List TC-X250GTN 1H00094MN

| Ref.No. | Parts No. | Description   | Parts<br>Component | Remark |
|---------|-----------|---------------|--------------------|--------|
| 1       | 9S1TP0044 | O RING P-44   | 8                  |        |
| 2       | 1H20039PB | VALVE STOPPER | 4                  |        |
| 3       | 1H20019TM | BALL          | 4                  |        |
| 4       | 1H20040PM | VALVE SEAT    | 4                  |        |
| 6       | 1H20028T5 | DIAPHRAGM     | 2                  |        |
| 7       | 1H20026TM | CENTER DISK   | 2                  |        |
| 9       | 1H20042PM | OUT CHAMBER   | 2                  |        |
| 12      | 9S1BG0145 | O RING G-145  | 2                  |        |
| 13      | 1H30052MM | TIE ROD       | 4                  |        |
| 14      | 9B1291001 | BOLT M10×110  | 12                 |        |
| 15      | 1H10003MK | BODY ASSEMBLY | 1                  |        |

| Ref.No. | Parts No.              | Description                             | Parts<br>Component | Remark                                                                                                              |
|---------|------------------------|-----------------------------------------|--------------------|---------------------------------------------------------------------------------------------------------------------|
| 15-1    | 1H10035MK              | BODY ECO RING ASSEMBLY                  | 1                  |                                                                                                                     |
| 15-2    | 1H30018MM              | THROAT BEARING                          | 2                  |                                                                                                                     |
| 15-3    | 9S2BA0018              | PACKING                                 | 2                  |                                                                                                                     |
| 15-4    | 9S1BJ2023              | O RING JASO-2023                        | 2                  |                                                                                                                     |
| 15-5    | 1H30186MB              | PILOT VALVE SEAT                        | 2                  | The parts of #15 are available with a set as                                                                        |
| 15-6    | 9S1BP0011              | O RING P-11                             | 2                  | [1H10003MK:BODY ASSEMBLY]. This is also available individually.                                                     |
| 15-7    | 1H10009MK              | PILOT VALVE ASSEMBLY                    | 2                  |                                                                                                                     |
| 15-8    | 1H30020MM              | SPRING                                  | 2                  |                                                                                                                     |
| 15-9    | 1H30021MB              | SPRING SEAT                             | 2                  |                                                                                                                     |
| 15-10   | 9T7225016              | SCREW M5 × 16                           | 13                 |                                                                                                                     |
| 15-11   | 9S1BG0035              | O RING G-35                             | 1                  |                                                                                                                     |
| 15-12   | 1H30022MP              | BUSHING                                 | 1                  |                                                                                                                     |
| 16      | 1H20037MM              | CENTER ROD                              | 1                  |                                                                                                                     |
| 18      | 1H30016MB              | CUSHION                                 | 2                  |                                                                                                                     |
| 19      | 1H20044PN              | MANIFOLD                                | 2                  |                                                                                                                     |
| 20      |                        | MAIN VALVE ASSEMBLY                     | 1                  |                                                                                                                     |
|         | 1H10004MN              | RESET BUTTON                            | -                  |                                                                                                                     |
| 20-1    | 1H30028MM              | O RING P-5                              | 1                  |                                                                                                                     |
| 20-2    | 9S1BP0005              | CAP A                                   | 1                  | The parts of #20 are available with a set as                                                                        |
| 20-3    | 1H30029MB              | O RING P-45                             | 1                  | [1H10004MN: MAIN VALVE ASSEMBLY]. This is also available individually.                                              |
| 20-4    | 9S1BP0045              |                                         | 2                  | is also available individually.                                                                                     |
| 20-5    | 1H30032MB              | PACKING                                 | 1                  |                                                                                                                     |
| 20-6    | 1H10002MK<br>1H30023MM | C SPOOL ASSEMBLY (Looped C®)  SEAL RING | 5                  | The parts of #20-6 are available with a set as                                                                      |
|         |                        |                                         |                    | [1H10002MK:C SPOOL ASSEMBLY (Looped C®)]. This is also available individually.                                      |
| 20-7    | 1H10006MK              | SLEEVE ASSEMBLY                         | 1                  | The parts of #20 are available with a set as [1H10004MN: MAIN VALVE ASSEMBLY]. This is also available individually. |
| 20-7-1  | 9S1BJ2030              | O RING JASO-2030                        | 6                  | The parts of #20-7 are available with a set as [1H10006MK:SLEEVE ASSEMBLY]. This is also available individually.    |
| 20-8    | 1H10007MN              | VALVE BODY ASSEMBLY                     | 1                  | The parts of #20 are available with a set as [1H10004MN: MAIN VALVE ASSEMBLY]. This is also available individually. |
| 20-9    | 1H30030MB              | CUSHION                                 | 1                  |                                                                                                                     |
| 20-10   | 1H30031MB              | CAP B                                   | 1                  |                                                                                                                     |
| 21      | 9B1290800              | BOLT M8 × 130                           | 4                  |                                                                                                                     |
| 22      | 1H90002MN              | BALL VALVE                              | 1                  |                                                                                                                     |
| 24      | 1H30017MB              | VALVE BODY GASKET                       | 1                  |                                                                                                                     |
| 25      | 1H90003MK              | SILENCER                                | 1                  |                                                                                                                     |
| 26      | 9B1210835              | BOLT M8 × 35                            | 4                  |                                                                                                                     |
| 27      | 1H30058MB              | SPACER                                  | 4                  |                                                                                                                     |
| 28      | 1H30054MB              | BASE                                    | 2                  |                                                                                                                     |
| 29      | 1H30055MB              | RUBBER FEET                             | 4                  |                                                                                                                     |
| 30      | 1H20046PM              | CENTER DISK                             | 2                  |                                                                                                                     |
| 31      | 9S1TP0014              | O RING P-14                             | 4                  |                                                                                                                     |
| 32      | 9N2210800              | NUT M8                                  | 8                  |                                                                                                                     |
|         |                        | PLAIN WASHER M10                        | 24                 |                                                                                                                     |
| 33      | 9W1211000              | PLAIN WASHER WITO                       | /4                 |                                                                                                                     |

| Ref.No. | Parts No. | Description | Parts<br>Component | Remark |
|---------|-----------|-------------|--------------------|--------|
| 36      | 9N1611000 | NUT M10     | 12                 |        |
| 38      | 9N1610800 | NUT M8      | 8                  |        |